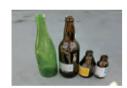

How to take it out

**Buckets and others** 

\* You can put them off with a transparent bag.

**Containers** 

Unburnable garbage

\* Metal bottle caps/glass jar caps, lightbulbs, ceramics, glass tableware, vases, ashtrays, milky white cosmetic bottles, and glass are classified as "unburnable garbage".

Beverage use/ food use

Metallic kitchen appliances

**Buckets and others** 

Containers

Nets

Pots, kettles, pans, forks, spoons, knives, sieves, mixing bawls and others are classified as "cans/pots and pans"