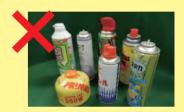

### Gas sylinders/spray cans

Sylinders and cans drilled a hole can be put out as "cans/pots"