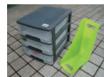

\* You can put them off with a transparent bag.

- \* Tupperwares \* Office supplies \* Planters \* Buckets \* Baskets
- \* Plastic cases \* Bath appliances \* Kitchen appliances \* Plastic cups \* CD cases