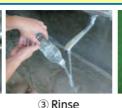

cartons Drink

1) Rinse

2 Cut open

\* You can put it out at collecitng site on rainy days as well.

\* The internal aspect of drink cartoons, which is made of alminium or brown color. can be placed as burnable waste.