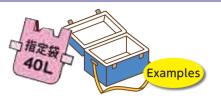

### Charged garbage collecting bags designated by Fujisawa

Household garbage

Put out "Burnable garbage" and "unburnable garbage" with the garbage collecting bag designated by Fujisawa. No garbage collecting will be implemented if other bags are use as a collecting bag.

[Burnable garbage]

[Unburnable garbage]

[Plastic containers and wrappings][Plastic products]

[Waste requiring specific process]

You can put them off with a transparent bag.

Price of the designated garbage bags for home use

Types of garbage bag a set of 10 bags a set of 5 bags

Mini (5L) ¥100

Small (10L) ¥200

Medium (20L) ¥400

Large (40L) ¥400

\*You can purchase the bags at convenience stores, supermarkets and others.

\* As a general rule, you must dispose of your industrial waste on your own. No collection will be implemented even if you put the waste into a garbage collecting bag for home use, then place it at collecting site.