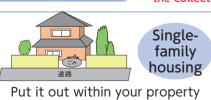

Types of garbage bag a set of 10 bags a set of 5 bags

Mini (5L) ¥100

Small (10L) ¥200

Medium (20L) ¥400

Large (40L) ¥400

\*You can purchase the bags at convenience stores, supermarkets and others.

\* As a general rule, you must dispose of your industrial waste on your own. No collection will be implemented even if you put the waste into a garbage collecting bag for home use, then place it at collecting site.

### House-to-house garbage collecting system

Garbage items collected by houseto-house garbage collecting system

How to take it out

"Burnable garbage" "Glass bottles/jars" "Unburnable garbage" "Books/papers" "Plastic wares" "Plastic containers and wrappings" "Waste requiring specific process" "Waste cooking oil" "cans/pots" "PET bottles/plastic bottles" "Newspaper/flyers"





facing roadway.





### Other recyclable wastes collecting

Other recyclable waste items

"cardboard" "recycling milk cartons/juice boxes" "old clothes"

How to take it out

- \* Put it out at "other recyclable wastes" collecting site in collective housing.
- \* Put it out between 7:00 a.m. and 9:00 a.m. on collecting days.





Put it out at "other recyclable wastes" collecting site in collective housing.



| 2024         | Mon              | Tue                                            | Wed                                                                                   | Thu                                                                             | Fri                                   | Sat |
|--------------|------------------|------------------------------------------------