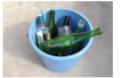

\* You can put them off with a transparent bag.

- \* Tupperwares \* Office supplies \* Planters \* Buckets \* Baskets
- \* Plastic cases \* Bath appliances \* Kitchen appliances \* Plastic cups \* CD cases

- $\ast$  Remove any seals and others that can be easily peeled off.  $\ast$  You cannot put out any plastic products that contain something such as metal and lumber.
- \* Wash material covered with stains, dirt, mud and others.