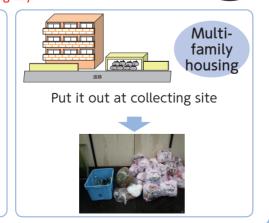

### Other recyclable wastes collecting

Other recyclable waste items

"cardboard" "recycling milk cartons/juice boxes" "old clothes"

How to take it out

- \* Put it out at "other recyclable wastes" collecting site in collective housing.
- \* Put it out between 7:00 a.m. and 9:00 a.m. on collecting days.

Put it out at "other recyclable wastes" collecting site in collective housing.

| 2024         | Mon              | Tue                                            | Wed                                                                                   | Thu                                                                             | Fri                                   | Sat |
|--------------|------------------|------------------------------------------------|---------------------------------------------------------------------------------------|---------------------------------------------------------------------------------|---------------------------------------|-----|
| 10Bl ock Sun | cans/pots  MEMO  | burnable garbage · Glass bottles/jars          | Plastic wares and wrappings Waste cooking oil Waste special handling is required MEMO | Unburnable garbage · Plastic products Books/miscellaneous recyclable paper MEMO | burnable garbage · Glass bottles/jars | 6   |
| '            | 7 PET bottles    | burnable garbage • Glass bottles/jars          | Plastic wares and wrappings Waste cooking oil Waste special handling is required      | Other 11 recyclable wastes Newspapers Drink cartons Cardboard Old clothes       | burnable garbage · Glass bottles/jars | 13  |
| 1            | 4 2 15 cans/pots | burnable garbage · Glass bottles/jars          |                                                                                       | Unburnable garbage Plastic products Books/miscellaneous recyclable paper        |                                       | 20  |
| 2            | 1 PET bottles    | MEMO 23 burnable garbage・                      | Plastic wares and wrappings• Waste cooking oil•                                       | Other recyclable wastes  Newspapers Drink cartons Cardboard Old clothes         | burnable garbage •                    | 27  |
| 2            | MEMO 29          | Glass bottles/jars  MEMO  30  burnable garbage | Waste special handling is required MEMO                                               | MEMO                                                                            | Glass bottles/jars MEMO               |     |
|              | cans/pots MEMO   | Glass bottles/jars  MEMO                       | MEMO                                                                                  | MEMO                                                                            | MEMO                                  |     |