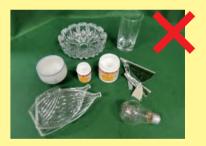

How to take it out

**Buckets and others** 

\* You can put them off with a transparent bag.

**Containers** 

Unburnable garbage

\* Metal bottle caps/glass jar caps, lightbulbs, ceramics, glass tableware, vases, ashtrays, milky white cosmetic bottles, and glass are classified as "unburnable garbage".