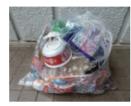

### Charged garbage collecting bags designated by Fujisawa

Household garbage

Put out "Burnable garbage" and "unburnable garbage" with the garbage collecting bag designated by Fujisawa. No garbage collecting will be implemented if other bags are use as a collecting bag.