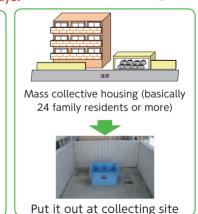

### House-to-house garbage collecting system

Garbage items collected by houseto-house garbage collecting system

How to take it out

"Burnable garbage" "Glass bottles/jars" "Unburnable garbage" "Books/papers" "Plastic wares" "Plastic containers and wrappings" "Waste requiring specific process" "Waste cooking oil" "cans/pots" "PET bottles/plastic bottles" "Newspaper/flyers"

facing roadway.