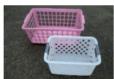

\* You can put them off with a transparent bag.

- \* Tupperwares \* Office supplies \* Planters \* Buckets \* Baskets
- \* Plastic cases \* Bath appliances \* Kitchen appliances \* Plastic cups \* CD cases