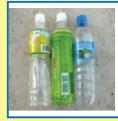

### Mercury thermometers/mercury sphygmomanometers/mercury temperature indicators

Put them in original cases if you still have. Put it out at collecting site without any break

cooking Waste

- \* Pour the oil into a screw cap pet bottle
- \* Close a screw cap tightly
- \* This is limited to "waste cooking oil (vegetable oil)"
- \* Animal oil, engine oil, and industrial oil cannot be placed.