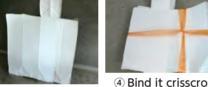

\*Bind it crisscross with string

\*Put miscellaneous recyclable papers in a paper bag, and bind them crisscross with string.

\* Put the paper between books and others if there is no paper bag.

- \* You can also put out shredded paper with a plastic bag.
- \* DO NOT put out shredded paper on any rainy days.