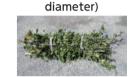

Concrete

- \* Pruned branches 1cm or more in daiameter.
- \* The branches under 1cm in diameter are burnable waste.

should be bound under 35cm in diameter.

\* Trunk whose diameter is under 50cm and length is under 60cm. The branches

Remove branches from the trunk

\* Split a trunk whose diameter is 50cm or more.

- \* Cut off pruned branches 1.5m in length, and remove leaves from the branches, then bundle them together within 35cm in diameter.
- \* Bundle them together with a string and others. DO NOT bind with a wire.
- \* Tree roots should be cut off under 20cm in length. Soil should be removed.

Bamboos, palms, oleanders, vines should be cut off under 50cm, and trash it as burnable garbage.

Bamboos

**Pruned branches** 

For telephone reservation

Fujisawashi Kougyokousha Co.,Ltd

0466-23-5301

FAX 0466-26-7684 Business hours