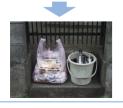

### House-to-house garbage collecting system

Garbage items collected by houseto-house garbage collecting system

How to take it out

"Burnable garbage" "Glass bottles/jars" "Unburnable garbage" "Books/papers" "Plastic wares" "Plastic containers and wrappings" "Waste requiring specific process" "Waste cooking oil" "cans/pots" "PET bottles/plastic bottles" "Newspaper/flyers"

facing roadway.