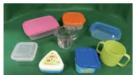

\* You can put them off with a transparent bag.

- \* Tupperwares \* Office supplies \* Planters \* Buckets \* Baskets
- \* Plastic cases \* Bath appliances \* Kitchen appliances \* Plastic cups \* CD cases

- $\ast$  Remove any seals and others that can be easily peeled off.  $\ast$  You cannot put out any plastic products that contain something such as metal and lumber.
- \* Wash material covered with stains, dirt, mud and others.