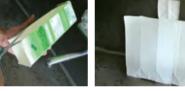

\*Bind it crisscross with string

\*Put miscellaneous recyclable papers in a paper bag, and bind them crisscross with string.

\* Put the paper between books and others if there is no paper bag.

- \* You can also put out shredded paper with a plastic bag.
- \* DO NOT put out shredded paper on any rainy days.