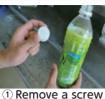

### Mercury thermometers/mercury sphygmomanometers/mercury temperature indicators

Put them in original cases if you still have. Put it out at collecting site without any break

cooking Waste

- \* Pour the oil into a screw cap pet bottle
- \* Close a screw cap tightly
- \* This is limited to "waste cooking oil (vegetable oil)"
- \* Animal oil, engine oil, and industrial oil cannot be placed.