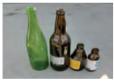

Rinse

**Buckets and others** 

**Containers** 

Unburnable garbage

\* Metal bottle caps/glass jar caps, lightbulbs, ceramics, glass tableware, vases, ashtrays, milky white cosmetic bottles, and glass are classified as "unburnable garbage".