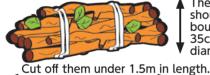

\* Collecting boxes are available at following institutions and buildings.

Fireproof safes

Concrete

- \* Pruned branches 1cm or more in daiameter.
- \* The branches under 1cm in diameter are burnable waste.

The branches should be bound under 35cm in diameter.

\* Trunk whose diameter is under 50cm and length is under 60cm.

Remove branches from the trunk

- \* Split a trunk whose diameter is 50cm or more.
- \* Cut off pruned branches 1.5m in length, and remove leaves from the branches, then bundle them together within 35cm in diameter.
- \* Bundle them together with a string and others. DO NOT bind with a wire.
- \* Tree roots should be cut off under 20cm in length. Soil should be removed.