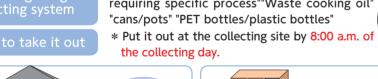

## House-to-house garbage collecting system

Garbage items collected by houseto-house garbage collecting system

How to take it out

"Burnable garbage" "Glass bottles/jars" "Unburnable garbage" "Books/papers" "Plastic wares""Plastic containers and wrappings""Waste requiring specific process""Waste cooking oil"

the collecting day.

How to take it out

Branches (within 1cm in Green grass and leaves

\* Bundle the branches with string

\* You can put them off with a transparent bag.

Beverage use

Food use

\* Put it out at the collecting site by 8:00 a.m. of the collecting day.