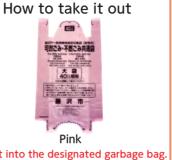

How take it

Pink \* Put it into the designated garbage bag.

\* In case a waste whose size is less than 50cm but it is unable to put in the bag, paste the designated garbage bag for 40L or 2 designated garbage bags for 20L on the waste.