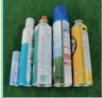

# Fluorescent lights

Put them in original cases if you still have.

Put it out at collecting site without any break

# Mercury thermometers/mercury sphygmomanometers/mercury temperature indicators

Put them in original cases if you still have. Put it out at collecting site without any break