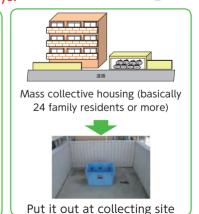

# Other recyclable wastes collecting

Other recyclable waste items

"Newspaper/flyers" "cardboard" "recycling milk cartons/juice boxes""old clothes"

How to take it out

- \* Put it out at "other recyclable wastes" collecting site in collective housing.
- \* Put it out between 7:00 a.m. and 9:00 a.m. on collecting days.