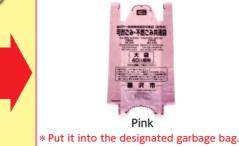

# The main types of product Examples

- \* It is only a product whose size is under 50cm.
- \* Products made from metals, glass, plastic, rubber, or leather.
- \* Leather products/shoes/bags \* CDs/Records/DVDs \* Alminium foil \* Metal \* Lightbulbs/incandescent light bulbs
- \* Audio speakers \* Cotton-padded clothes
- \* 18-litter square cans/paint cans
- \* Joint mats/puzzle mats
- \* Enameled products \* Glass/ceramics
- \* Knives such as a kitchen knife
- \* Appliances \* Tableware \* LED bulbs

How take it

Pink \* Put it into the designated garbage bag.

\* In case a waste whose size is less than 50cm but it is unable to put in the bag, paste the designated garbage bag for 40L or 2 designated garbage bags for 20L on the waste.