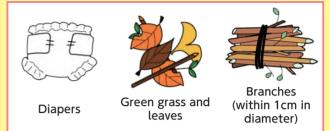

How to take it out

Branches (within 1cm in Green grass and leaves

\* Bundle the branches with string

\* You can put them off with a transparent bag.

Beverage use

Food use

\* Put it out at the collecting site by 8:00 a.m. of the collecting day.

\* Collecting boxes are available at following institutions and buildings.

Fireproof safes

Concrete

- \* Pruned branches 1cm or more in daiameter.
- \* The branches under 1cm in diameter are burnable waste.

The branches should be bound under 35cm in diameter.

\* Trunk whose diameter is under 50cm and length is under 60cm.

Remove branches from the trunk

- \* Split a trunk whose diameter is 50cm or more.
- \* Cut off pruned branches 1.5m in length, and remove leaves from the branches, then bundle them together within 35cm in diameter.
- \* Bundle them together with a string and others. DO NOT bind with a wire.
- \* Tree roots should be cut off under 20cm in length. Soil should be removed.