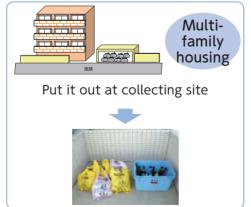

# Other recyclable wastes collecting

Other recyclable waste items

"Newspaper/flyers" "cardboard" "recycling milk cartons/juice boxes""old clothes"

How to take it out

- \* Put it out at "other recyclable wastes" collecting site in collective housing.
- \* Put it out between 7:00 a.m. and 9:00 a.m. on collecting days.