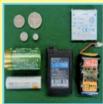

# Batteries/button batteries/smallsized rechargeable batteries

IUsolate the electrodes with cellophane tape

\*\* Any batteries for bicycles, moterbikes, electric assisted bicycles and others cannot be collected by the City.