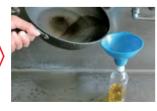

## How to take it out

- \* Pour the oil into a screw cap pet bottle
- \* Close a screw cap tightly
- \* This is limited to "waste cooking oil (vegetable oil)"
- \* Animal oil, engine oil, and industrial oil cannot be placed.