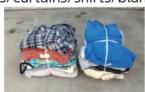

\* Acceptable materials are clothes/curtains/shirts/blankets/fabric only.

- \* DO NOT take out the garbage on rainy days.
- \* DO NOT take out the garbage with putting into plastic bag.
- \* Bind it crisscross with string.
- \* Sweater/leather clothes can also be taken out.
- \* cotton/feather contained material is unburnable garbage.