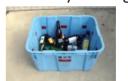

Beverage use/ food use

Metallic kitchen appliances

How to take it out

Single-family housing

**Buckets and others** 

Containers

Nets

Pots, kettles, pans, forks, spoons, knives, sieves, mixing bawls and others are classified as "cans/pots and pans"