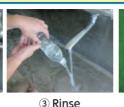

Rinse

**Buckets and others** 

**Containers** 

Unburnable garbage

\* Metal bottle caps/glass jar caps, lightbulbs, ceramics, glass tableware, vases, ashtrays, milky white cosmetic bottles, and glass are classified as "unburnable garbage".