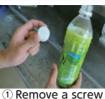

## How to take it out

- \* Pour the oil into a screw cap pet bottle
- \* Close a screw cap tightly
- \* This is limited to "waste cooking oil (vegetable oil)"
- \* Animal oil, engine oil, and industrial oil cannot be placed.