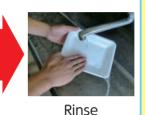

Rinse

**Buckets and others** 

**Containers** 

Unburnable garbage

\* Metal bottle caps/glass jar caps, lightbulbs, ceramics, glass tableware, vases, ashtrays, milky white cosmetic bottles, and glass are classified as "unburnable garbage".