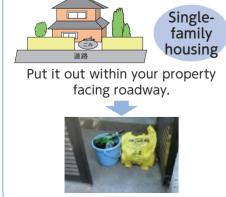

Beverage use/ food use

Metallic kitchen appliances

How to take it out

Single-family housing

**Buckets and others** 

Containers

Nets

Pots, kettles, pans, forks, spoons, knives, sieves, mixing bawls and others are classified as "cans/pots and pans"

\* DO NOT put out shredded paper on any rainy days.

② Remove a label

(4) Crush

How to take it out

Single-family housing

Nets

**Buckets and others** 

others Containers