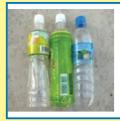

## How to take it out

- \* Pour the oil into a screw cap pet bottle
- \* Close a screw cap tightly
- \* This is limited to "waste cooking oil (vegetable oil)"
- \* Animal oil, engine oil, and industrial oil cannot be placed.