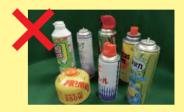

# Gas sylinders/spray cans

Sylinders and cans drilled a hole can be put out as "cans/pots"

\* Put them into a designated garbage bag or paste the bag on the garbage items.

DO NOT put out any spray cans.