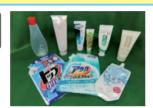

# The main types of product

- \* Plastic food wrap \* Cushioning materials
- \* Plastic bags
- \* Tubes of toothpaste, seasoning and others
- \* Plastic food trays/packings \* Cups \* Bottles
- \* Expanded polystyrene
- \* Caps and labels of PET bottles. \* Except for products sold as "Plastic products"

\* Caps and labels are classified as "plastic wares and wrappings"

\* You can put them off with a transparent bag.