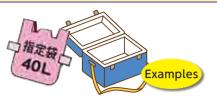

How take it

Pink \* Put it into the designated garbage bag.

\* In case a waste whose size is less than 50cm but it is unable to put in the bag, paste the designated garbage bag for 40L or 2 designated garbage bags for 20L on the waste.