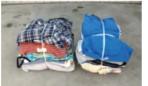

\* Acceptable materials are clothes/curtains/shirts/blankets/fabric only.

- \* DO NOT take out the garbage on rainy days.
- \* DO NOT take out the garbage with putting into plastic bag.
- \* Bind it crisscross with string.
- \* Sweater/leather clothes can also be taken out.
- \* cotton/feather contained material is unburnable garbage.