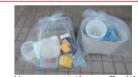

### House-to-house garbage collecting system

Garbage items collected by houseto-house garbage collecting system

How to take it out

"Burnable garbage" "Glass bottles/jars" "Unburnable garbage" "Books/papers" "Plastic wares" "Plastic containers and wrappings" "Waste requiring specific process" "Waste cooking oil" "cans/pots" "PET bottles/plastic bottles" "Newspaper/flyers"

facing roadway.