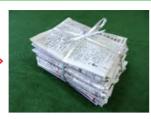

\* You can put them off with a transparent bag.

- \* You can put it out at collecitng site on rainy days as well.
- \* Flyers can be place with newspaper at the collecting site.
- \* Bind it crisscross with string.
- \* DO NOT put it together with books/magazines/miscellaneous recyclable papers.