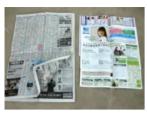

\* You can put them off with a transparent bag.

- \* You can put it out at collecitng site on rainy days as well.
- \* Flyers can be place with newspaper at the collecting site.
- \* Bind it crisscross with string.
- \* DO NOT put it together with books/magazines/miscellaneous recyclable papers.