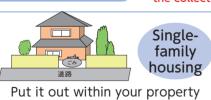

Types of garbage bag a set of 10 bags a set of 5 bags

Mini (5L) ¥100

Small (10L) ¥200

Medium (20L) ¥400

Large (40L) ¥400

\*You can purchase the bags at convenience stores, supermarkets and others.

\* As a general rule, you must dispose of your industrial waste on your own. No collection will be implemented even if you put the waste into a garbage collecting bag for home use, then place it at collecting site.

### House-to-house garbage collecting system

Garbage items collected by houseto-house garbage collecting system

How to take it out

"Burnable garbage" "Glass bottles/jars" "Unburnable garbage" "Books/papers" "Plastic wares" "Plastic containers and wrappings" "Waste requiring specific process" "Waste cooking oil" "cans/pots" "PET bottles/plastic bottles" "Newspaper/flyers"





facing roadway.





### Other recyclable wastes collecting

Other recyclable waste items

"cardboard" "recycling milk cartons/juice boxes" "old clothes"

How to take it out

- \* Put it out at "other recyclable wastes" collecting site in collective housing.
- \* Put it out between 7:00 a.m. and 9:00 a.m. on collecting days.





Put it out at "other recyclable wastes" collecting site in collective housing.



| 2024        | Mon                                         | Tue                                                                                   | Wed               | Thu                                   | Fri                                                                           | Sat |
|-------------|---------------------------------------------|---------------------------