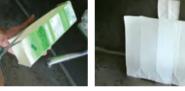

Cardboard

\*The cross-section mark

- \* You can put it out at collecitng site on rainy days as well.
- \* Put it out it with flattenn'e cardboard at the collecting site.
- \* Bind it crisscross with string.
- \* Remove any metals and tapes.
- \* Place put it outas burnable gargage.

cartons Drink

1) Rinse

2 Cut open

\* You can put it out at collecitng site on rainy days as well.

\* The internal aspect of drink cartoons, which is made of alminium or brown color. can be placed as burnable waste.