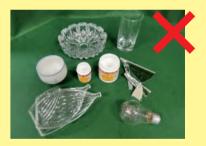

How to take it out

**Buckets and others** 

\* You can put them off with a transparent bag.

**Containers** 

Unburnable garbage

\* Metal bottle caps/glass jar caps, lightbulbs, ceramics, glass tableware, vases, ashtrays, milky white cosmetic bottles, and glass are classified as "unburnable garbage".

### The main types of product **Examples**

- \* It is only a product whose size is under 50cm.
- \* Products made from metals, glass, plastic, rubber, or leather.
- \* Leather products/shoes/bags \* CDs/Records/DVDs \* Alminium foil \* Metal \* Lightbulbs/incandescent light bulbs
- \* Audio speakers \* Cotton-padded clothes
- \* 18-litter square cans/paint cans
- \* Joint mats/puzzle mats
- \* Enameled products \* Glass/ceramics
- \* Knives such as a kitchen knife
- \* Appliances \* Tableware \* LED bulbs