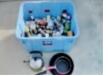

### House-to-house garbage collecting system

Garbage items collected by houseto-house garbage collecting system

How to take it out

"Burnable garbage" "Glass bottles/jars" "Unburnable garbage" "Books/papers" "Plastic wares" "Plastic containers and wrappings" "Waste requiring specific process" "Waste cooking oil" "cans/pots" "PET bottles/plastic bottles" "Newspaper/flyers"

facing roadway.