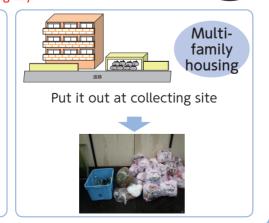

### Other recyclable wastes collecting

Other recyclable waste items

"cardboard" "recycling milk cartons/juice boxes" "old clothes"

How to take it out

- \* Put it out at "other recyclable wastes" collecting site in collective housing.
- \* Put it out between 7:00 a.m. and 9:00 a.m. on collecting days.

Put it out at "other recyclable wastes" collecting site in collective housing.

| 2024        | Mon                                         | Tue                                                                                   | Wed               | Thu                                   | Fri                                                                           | Sat |
|-------------|---------------------------------------------|---------------------------------------------------------------------------------------|-------------------|---------------------------------------|-------------------------------------------------------------------------------|-----|
| 3BI ock Sun | burnable garbage · Glass bottles/jars       | Plastic wares and wrappings Waste cooking oil Waste special handling is required MEMO | PET bottles  MEMO | burnable garbage · Glass bottles/jars | Other recyclable wastes  Newspapers Drink cartons Cardboard Old clothes  MEMO | 6   |
| 7           | burnable garbage · Glass bottles/jars       | Plastic wares and wrappings Waste cooking oil Waste special handling is required MEMO | cans/pots  MEMO   | burnable garbage · Glass bottles/jars | Unburnable garbage•Plastic products Books/miscellaneous recyclable paper MEMO | 13  |
| 14          | burnable garbage · Glass bottles/jars       | Plastic wares and wrappings Waste cooking oil Waste special handling is required      | PET bottles  MEMO | burnable garbage · Glass bottles/jars | Other recyclable wastes  Newspapers Drink cartons Cardboard Old clothes  MEMO | 20  |
| 21          | burnable garbage · Glass bottles/jars       | Plastic wares and wrappings Waste cooking oil Waste special handling is required MEMO | cans/pots  MEMO   | burnable garbage · Glass bottles/jars | Unburnable garbage•Plastic products Books/miscellaneous recyclable paper MEMO | 27  |
| 28          | burnable garbage · Glass bottles/jars  MEMO | Plastic wares and wrappings Waste cooking oil Waste special handling is required MEMO | MEMO              | MEMO                                  | MEMO                                                                          |     |