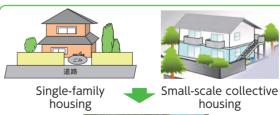

### House-to-house garbage collecting system

Garbage items collected by houseto-house garbage collecting system

How to take it out

"Burnable garbage" "Glass bottles/jars" "Unburnable garbage" "Books/papers" "Plastic wares" "Plastic containers and wrappings" "Waste requiring specific process" "Waste cooking oil" "cans/pots" "PET bottles/plastic bottles" "Newspaper/flyers"

facing roadway.