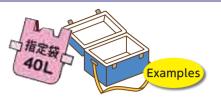

How take it

Pink \* Put it into the designated garbage bag.

\* In case a waste whose size is less than 50cm but it is unable to put in the bag, paste the designated garbage bag for 40L or 2 designated garbage bags for 20L on the waste.