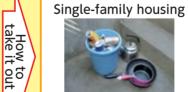

### House-to-house garbage collecting system

Garbage items collected by houseto-house garbage collecting system

How to take it out

"Burnable garbage" "Glass bottles/jars" "Unburnable garbage" "Books/papers" "Plastic wares" "Plastic containers and wrappings" "Waste requiring specific process" "Waste cooking oil" "cans/pots" "PET bottles/plastic bottles" "Newspaper/flyers"

facing roadway.