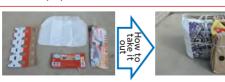

\* Put it into the designated garbage bag.

Diapers

Green grass and

leaves

Branches (within 1cm in diameter)

How to take it out

#### **Diapers**

Green grass and leaves

Branches (within 1cm in

\* Bundle the branches with string

\* Put it out at the collecting site by 8:00 a.m. of the collecting day.

Beverage use

Food use

Rinse