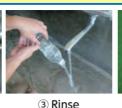

### Mercury thermometers/mercury sphygmomanometers/mercury temperature indicators

Put them in original cases if you still have. Put it out at collecting site without any break

cooking Waste

- \* Pour the oil into a screw cap pet bottle
- \* Close a screw cap tightly
- \* This is limited to "waste cooking oil (vegetable oil)"
- \* Animal oil, engine oil, and industrial oil cannot be placed.