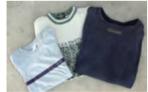

\* Acceptable materials are clothes/curtains/shirts/blankets/fabric only.

- \* DO NOT take out the garbage with putting into plastic bag.
- \* Bind it crisscross with string.

3 Dry

- \* Sweater/leather clothes can also be taken out.
- \* cotton/feather contained material is unburnable garbage.