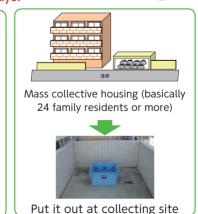

### Other recyclable wastes collecting

Other recyclable waste items

"cardboard" "recycling milk cartons/juice boxes" "old clothes"

How to take it out

- \* Put it out at "other recyclable wastes" collecting site in collective housing.
- \* Put it out between 7:00 a.m. and 9:00 a.m. on collecting days.

Put it out at "other recyclable wastes" collecting site in collective housing.

| 2024        | Mon                                         | Tue                                                                                   | Wed               | Thu                                   | Fri                                                                           | Sat |
|-------------|---------------------------------------------|---------------------------------------------------------------------------------------|-------------------|---------------------------------------|-------------------------------------------------------------------------------|-----|
| 3BI ock Sun | burnable garbage · Glass bottles/jars       | Plastic wares and wrappings Waste cooking oil Waste special handling is required MEMO | PET bottles  MEMO | burnable garbage · Glass bottles/jars | Other recyclable wastes  Newspapers Drink cartons Cardboard Old clothes  MEMO | 6   |
| 7           | burnable garbage · Glass bottles/jars       | Plastic wares and wrappings Waste cooking oil Waste special handling is required MEMO | cans/pots  MEMO   | burnable garbage · Glass bottles/jars | Unburnable garbage•Plastic products Books/miscellaneous recyclable paper MEMO | 13  |
| 14          | burnable garbage · Glass bottles/jars       | Plastic wares and wrappings Waste cooking oil Waste special handling is required      | PET bottles  MEMO | burnable garbage · Glass bottles/jars | Other recyclable wastes  Newspapers Drink cartons Cardboard Old clothes  MEMO | 20  |
| 21          | burnable garbage · Glass bottles/jars       | Plastic wares and wrappings Waste cooking oil Waste special handling is required MEMO | cans/pots  MEMO   | burnable garbage · Glass bottles/jars | Unburnable garbage•Plastic products Books/miscellaneous recyclable paper MEMO | 27  |
| 28          | burnable garbage · Glass bottles/jars  MEMO | Plastic wares and wrappings Waste cooking oil Waste special handling is required MEMO | MEMO              | MEMO                                  | MEMO                                                                          |     |