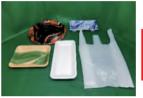

### Charged garbage collecting bags designated by Fujisawa

Household garbage

Put out "Burnable garbage" and "unburnable garbage" with the garbage collecting bag designated by Fujisawa. No garbage collecting will be implemented if other bags are use as a collecting bag.

[Burnable garbage]

[Unburnable garbage]

[Plastic containers and wrappings][Plastic products]

[Waste requiring specific process]

You can put them off with a transparent bag.

Price of the designated garbage bags for home use