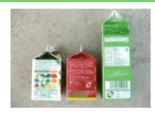

cartons Drink

1) Rinse

2 Cut open

\* You can put it out at collecitng site on rainy days as well.

\* The internal aspect of drink cartoons, which is made of alminium or brown color. can be placed as burnable waste.