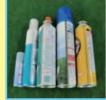

### Gas sylinders/spray cans

Sylinders and cans drilled a hole can be put out as "cans/pots"