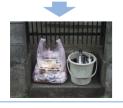

### Other recyclable wastes collecting

Other recyclable waste items

"cardboard" "recycling milk cartons/juice boxes" "old clothes"

How to take it out

- \* Put it out at "other recyclable wastes" collecting site in collective housing.
- \* Put it out between 7:00 a.m. and 9:00 a.m. on collecting days.

Put it out at "other recyclable wastes" collecting site in collective housing.

| 2024        | Mon                                         | Tue                                                                                   | Wed               | Thu                                   | Fri                                                                           | Sat |
|-------------|---------------------------------------------|---------------------------------------------------------------------------------------|-------------------|---------------------------------------|-------------------------------------------------------------------------------|-----|
| 3BI ock Sun | burnable garbage · Glass bottles/jars       | Plastic wares and wrappings Waste cooking oil Waste special handling is required MEMO | PET bottles  MEMO | burnable garbage · Glass bottles/jars | Other recyclable wastes  Newspapers Drink cartons Cardboard Old clothes  MEMO | 6   |
| 7           | burnable garbage · Glass bottles/jars       | Plastic wares and wrappings Waste cooking oil Waste special handling is required MEMO | cans/pots  MEMO   | burnable garbage · Glass bottles/jars | Unburnable garbage•Plastic products Books/miscellaneous recyclable paper MEMO | 13  |
| 14          | burnable garbage · Glass bottles/jars       | Plastic wares and wrappings Waste cooking oil Waste special handling is required      | PET bottles  MEMO | burnable garbage · Glass bottles/jars | Other recyclable wastes  Newspapers Drink cartons Cardboard Old clothes  MEMO | 20  |
| 21          | burnable garbage · Glass bottles/jars       | Plastic wares and wrappings Waste cooking oil Waste special handling is required MEMO | cans/pots  MEMO   | burnable garbage · Glass bottles/jars | Unburnable garbage•Plastic products Books/miscellaneous recyclable paper MEMO | 27  |
| 28          | burnable garbage · Glass bottles/jars  MEMO | Plastic wares and wrappings Waste cooking oil Waste special handling is required MEMO | MEMO              | MEMO                                  | MEMO                                                                          |     |