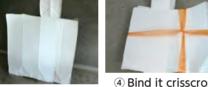

\* You can put them off with a transparent bag.

- \* You can put it out at collecitng site on rainy days as well.
- \* Flyers can be place with newspaper at the collecting site.
- \* Bind it crisscross with string.
- \* DO NOT put it together with books/magazines/miscellaneous recyclable papers.

Cardboard

\*The cross-section mark

- \* You can put it out at collecitng site on rainy days as well.
- \* Put it out it with flattenn'e cardboard at the collecting site.
- \* Bind it crisscross with string.
- \* Remove any metals and tapes.
- \* Place put it outas burnable gargage.