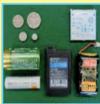

### Batteries/button batteries/smallsized rechargeable batteries

IUsolate the electrodes with cellophane tape

\* Any batteries for bicycles, moterbikes, electric assisted bicycles and others cannot be collected by the City.