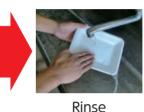

#### **Diapers**

Green grass and leaves

Branches (within 1cm in

\* Bundle the branches with string

\* Put it out at the collecting site by 8:00 a.m. of the collecting day.

Beverage use

Food use

Rinse

cartons Drink

1) Rinse

2 Cut open

\* You can put it out at collecitng site on rainy days as well.

\* The internal aspect of drink cartoons, which is made of alminium or brown color. can be placed as burnable waste.