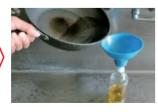

### Mercury thermometers/mercury sphygmomanometers/mercury temperature indicators

Put them in original cases if you still have. Put it out at collecting site without any break

cooking Waste

- \* Pour the oil into a screw cap pet bottle
- \* Close a screw cap tightly
- \* This is limited to "waste cooking oil (vegetable oil)"
- \* Animal oil, engine oil, and industrial oil cannot be placed.