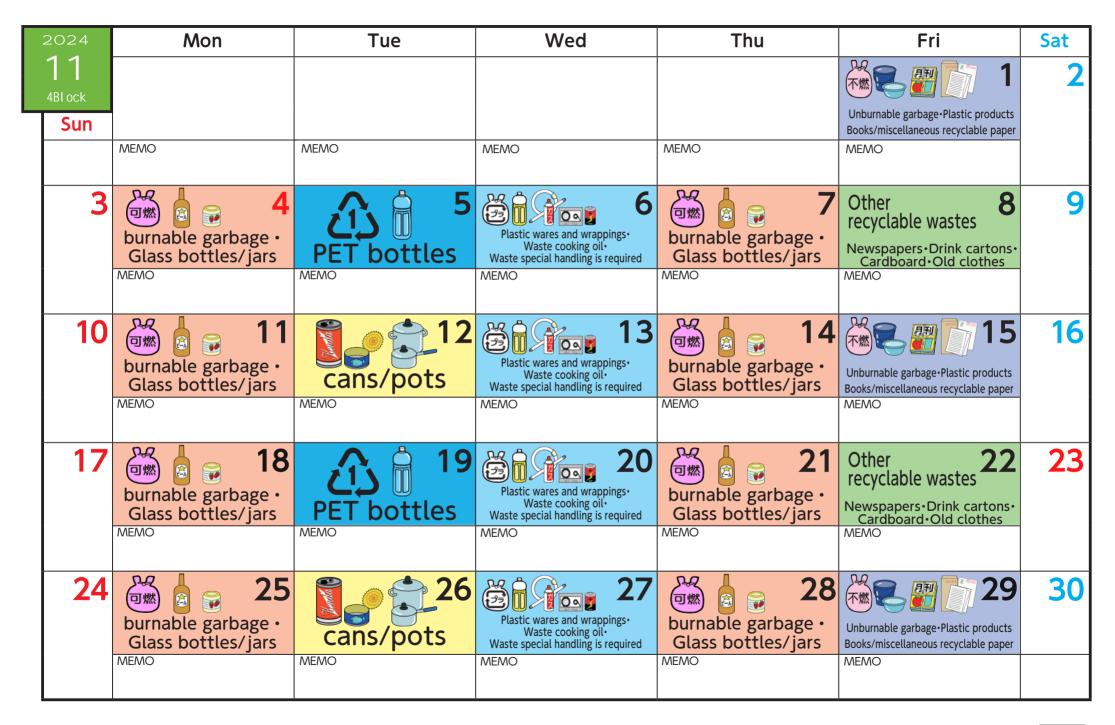

| 2024           | Mon                                      | Tue             | Wed                                                                                              | Thu                                      | Fri                                                                                              | Sat |
|----------------|------------------------------------------|-----------------|--------------------------------------------------------------------------------------------------|------------------------------------------|--------------------------------------------------------------------------------------------------|-----|
| 4BI ock<br>Sun | burnable garbage •<br>Glass bottles/jars | 2<br>cans/pots  | Plastic wares and wrappings·<br>Waste cooking oil·<br>Waste special handling is required<br>MEMO | burnable garbage •<br>Glass bottles/jars | Unburnable garbage • Plastic products<br>Books/miscellaneous recyclable paper<br>MEMO            | 6   |
|                |                                          |                 |                                                                                                  |                                          |                                                                                                  |     |
| 7              | burnable garbage •<br>Glass bottles/jars | PET bottles     | Plastic wares and wrappings-<br>Waste cooking oil-<br>Waste special handling is required<br>MEMO | burnable garbage •<br>Glass bottles/jars | Other 12<br>recyclable wastes<br>Newspapers • Drink cartons •<br>Cardboard • Old clothes<br>MEMO | 13  |
| 14             | burnable garbage •<br>Glass bottles/jars | 16<br>cans/pots | Plastic wares and wrappings.<br>Waste cooking oil.<br>Waste special handling is required<br>MEMO | burnable garbage •<br>Glass bottles/jars | Unburnable garbage · Plastic products<br>Books/miscellaneous recyclable paper<br>MEMO            | 20  |
| 21             | burnable garbage •<br>Glass bottles/jars | PET bottles     | Plastic wares and wrappings.<br>Waste cooking oil.<br>Waste special handling is required<br>MEMO | burnable garbage •<br>Glass bottles/jars | Other 26<br>recyclable wastes<br>Newspapers • Drink cartons •<br>Cardboard • Old clothes<br>MEMO | 27  |
| 28             | burnable garbage •<br>Glass bottles/jars | 30<br>cans/pots | MEMO                                                                                             | MEMO                                     | MEMO                                                                                             |     |
|                |                                          |                 |                                                                                                  |                                          |                                                                                                  |     |