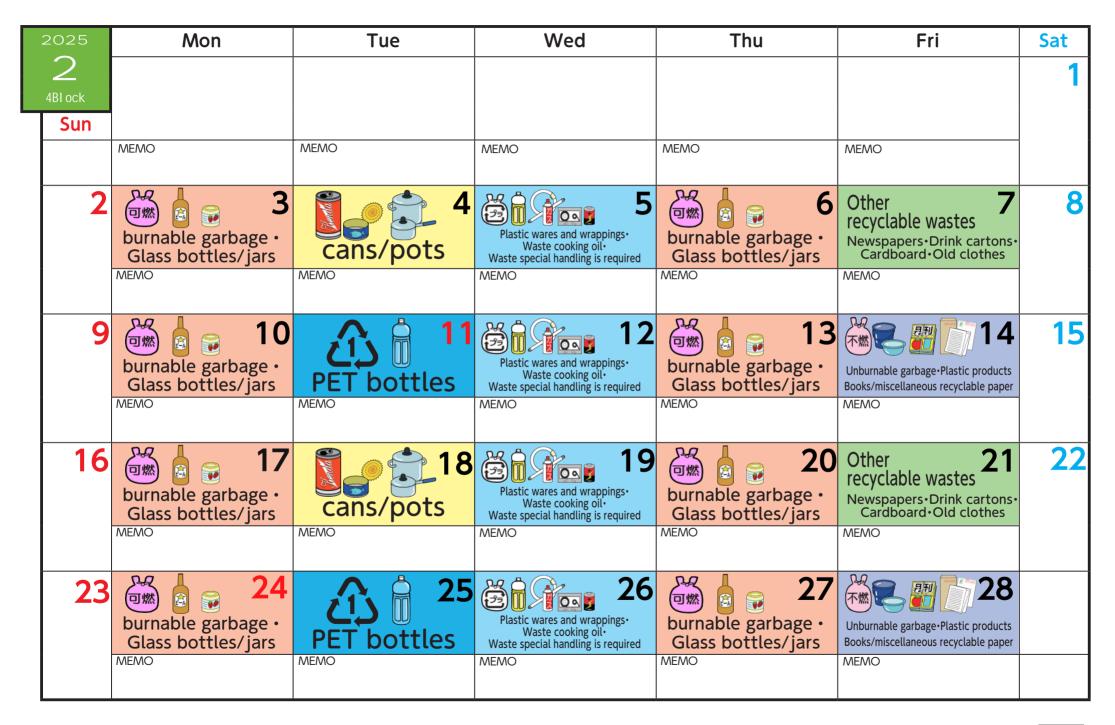

| 2025                           | Mon                                      | Tue             | Wed                                                                                              | Thu                                      | Fri                                                                                              | Sat |
|--------------------------------|------------------------------------------|-----------------|--------------------------------------------------------------------------------------------------|------------------------------------------|--------------------------------------------------------------------------------------------------|-----|
| 3<br><sup>4BI ock</sup><br>Sun | burnable garbage •<br>Glass bottles/jars | cans/pots       | Plastic wares and wrappings-<br>Waste cooking oil-<br>Waste special handling is required         | burnable garbage •<br>Glass bottles/jars | Other 7<br>recyclable wastes<br>Newspapers Drink cartons<br>Cardboard Old clothes                | 1   |
| 2                              | MEMO                                     | MEMO            | MEMO                                                                                             | MEMO                                     | MEMO                                                                                             | 8   |
| 9                              | burnable garbage ·<br>Glass bottles/jars | PET bottles     | Plastic wares and wrappings.<br>Waste cooking oil.<br>Waste special handling is required<br>MEMO | burnable garbage ·<br>Glass bottles/jars | Unburnable garbage•Plastic products<br>Books/miscellaneous recyclable paper                      | 15  |
| 16                             | burnable garbage •<br>Glass bottles/jars | 18<br>cans/pots | Plastic wares and wrappings-<br>Waste cooking oil-<br>Waste special handling is required<br>MEMO | burnable garbage ∙<br>Glass bottles/jars | Other 21<br>recyclable wastes<br>Newspapers · Drink cartons ·<br>Cardboard · Old clothes<br>MEMO | 22  |
| 23                             | burnable garbage •<br>Glass bottles/jars | PET bottles     | Plastic wares and wrappings.<br>Waste cooking oil.<br>Waste special handling is required<br>MEMO | burnable garbage •<br>Glass bottles/jars | Unburnable garbage•Plastic products<br>Books/miscellaneous recyclable paper                      | 29  |
| 30                             | burnable garbage ·<br>Glass bottles/jars | MEMO            | MEMO                                                                                             | MEMO                                     | MEMO                                                                                             |     |