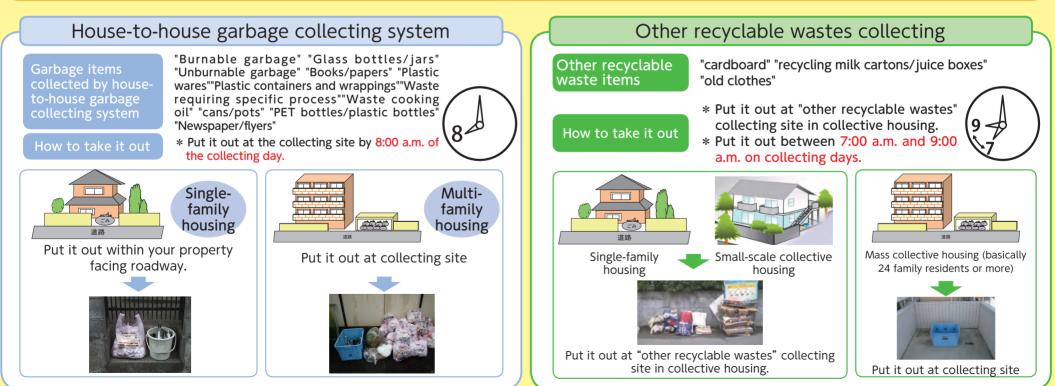

### \* Put it out at the collecting site by 8:00 a.m. of the collecting day.

\* You can put them off with a transparent bag.

\* Bundle the branches with string

Glass Single-family housing Multi-family housing How to take it out Jars bottles/ Beverage use Food use Rinse Buckets and others Containers \* Metal bottle caps/glass jar caps, lightbulbs, ceramics, glass tableware, vases, ashtrays, milky white cosmetic bottles, and glass Unburnable garbage are classified as "unburnable garbage". Single-family housing Multi-family housing How to take it out