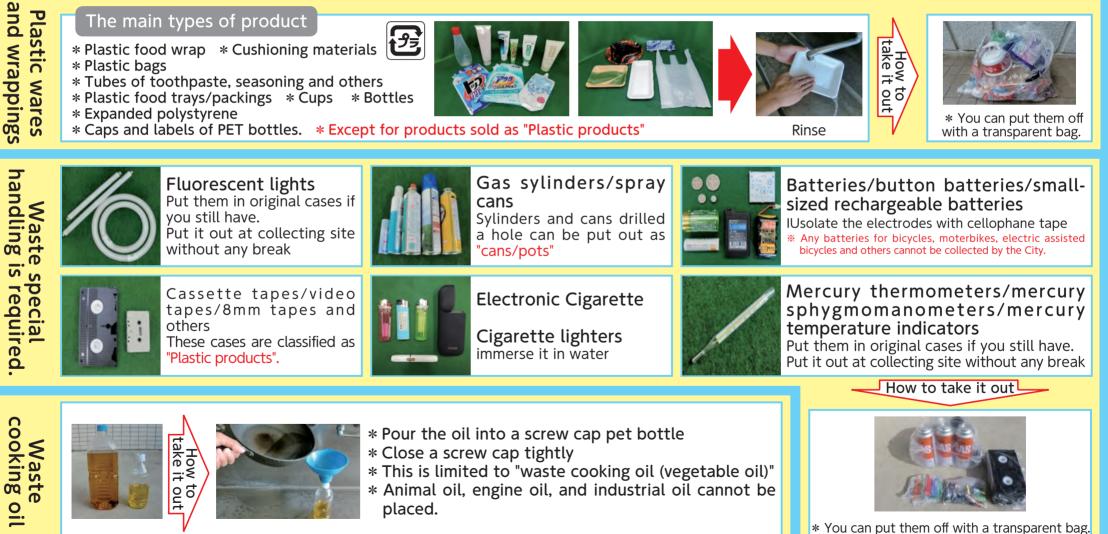

#### The main types of product

- Ľ \* Plastic food wrap \* Cushioning materials \* Plastic bags
- \* Tubes of toothpaste, seasoning and others
- \* Plastic food trays/packings \* Cups \* Bottles
- \* Expanded polystyrene
- \* Caps and labels of PET bottles. \* Except for products sold as "Plastic products"

## The main types of product - Examples

\* Garbage (take it out after any liquid is well drained off) \* Paper with stain or smell

- (e.g. tissue, photos, pizza delivery boxes)
- \* Paper containers (e.g. cup noodle, yogurt)
- \* Paper cups/plates
- \* Lumber and others

(less than 10cm in diameter and 50cm in length)

- \* Tabacco/ash
- \* Gel ice packs
- \* Desiccant agents/disposable hand warmers
- \* Underwear/socks
- \* Sanitary products
- \* Pet litter/sheets