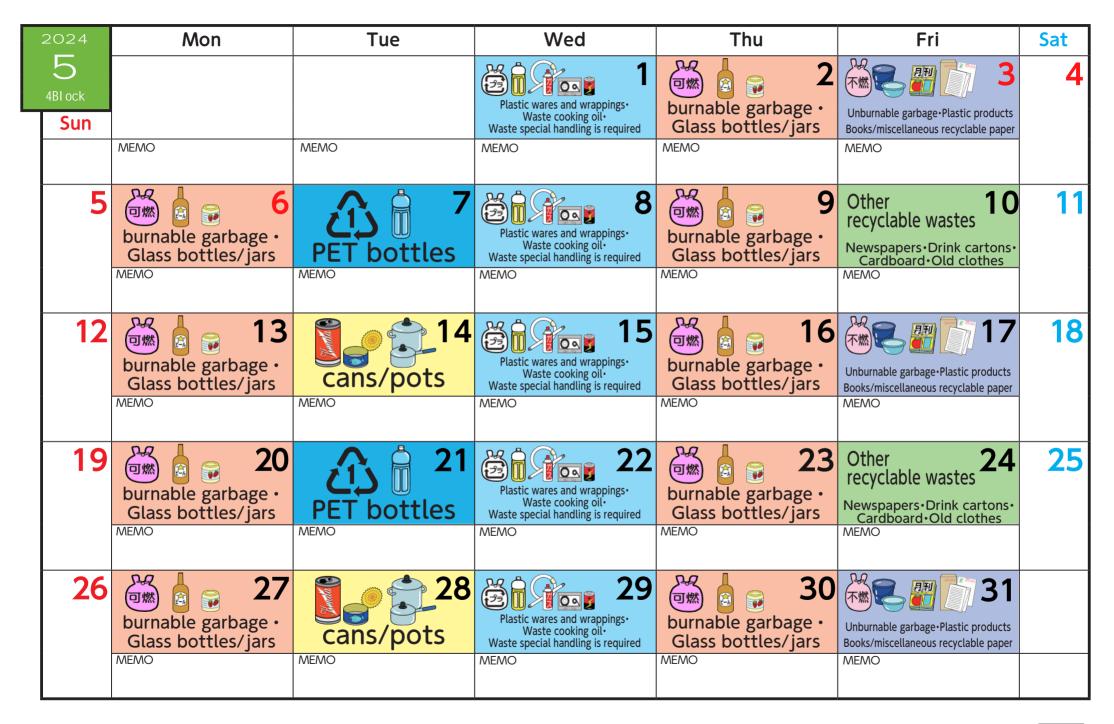

| 2024           | Mon                                      | Tue             | Wed                                                                                              | Thu                                      | Fri                                                                                              | Sat |
|----------------|------------------------------------------|-----------------|--------------------------------------------------------------------------------------------------|------------------------------------------|--------------------------------------------------------------------------------------------------|-----|
| 4BI ock<br>Sun | burnable garbage •<br>Glass bottles/jars | 2<br>cans/pots  | Plastic wares and wrappings·<br>Waste cooking oil·<br>Waste special handling is required<br>MEMO | burnable garbage •<br>Glass bottles/jars | Unburnable garbage • Plastic products<br>Books/miscellaneous recyclable paper<br>MEMO            | 6   |
|                |                                          |                 |                                                                                                  |                                          |                                                                                                  |     |
| 7              | burnable garbage •<br>Glass bottles/jars | PET bottles     | Plastic wares and wrappings-<br>Waste cooking oil-<br>Waste special handling is required<br>MEMO | burnable garbage •<br>Glass bottles/jars | Other 12<br>recyclable wastes<br>Newspapers • Drink cartons •<br>Cardboard • Old clothes<br>MEMO | 13  |
| 14             | burnable garbage •<br>Glass bottles/jars | 16<br>cans/pots | Plastic wares and wrappings.<br>Waste cooking oil.<br>Waste special handling is required<br>MEMO | burnable garbage •<br>Glass bottles/jars | Unburnable garbage · Plastic products<br>Books/miscellaneous recyclable paper<br>MEMO            | 20  |
| 21             | burnable garbage •<br>Glass bottles/jars | PET bottles     | Plastic wares and wrappings.<br>Waste cooking oil.<br>Waste special handling is required<br>MEMO | burnable garbage •<br>Glass bottles/jars | Other 26<br>recyclable wastes<br>Newspapers • Drink cartons •<br>Cardboard • Old clothes<br>MEMO | 27  |
| 28             | burnable garbage •<br>Glass bottles/jars | 30<br>cans/pots | MEMO                                                                                             | MEMO                                     | MEMO                                                                                             |     |
|                |                                          |                 |                                                                                                  |                                          |                                                                                                  |     |