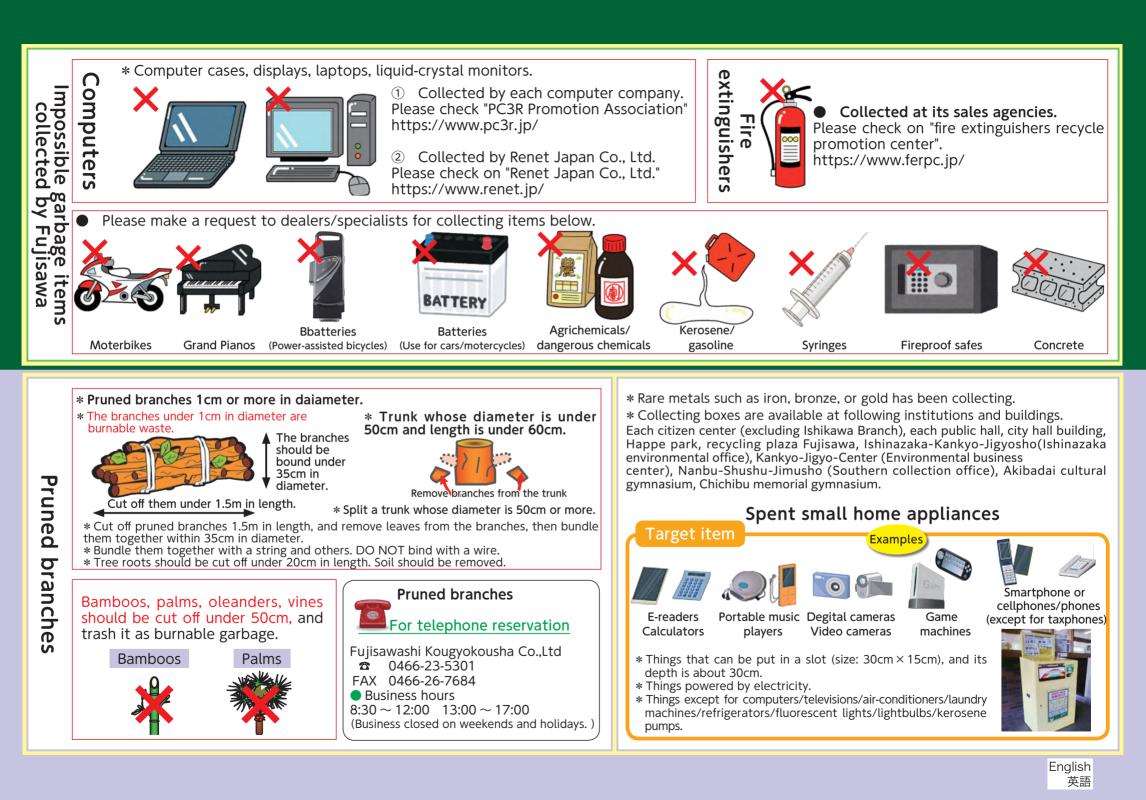

housing Multi-family housing How to take it out





Beverage use/ food use



Metallic kitchen appliances





Buckets and others





Pots, kettles, pans, forks, spoons, knives, sieves, mixing bawls and others are classified as "cans/pots and pans"





English 英語 Plastic

wares





cap



(4) Crush







Containers

How to take it out

Nets

\* Caps and labels are classified as "plastic wares and wrappings"

#### The main types of product

- Ľ \* Plastic food wrap \* Cushioning materials \* Plastic bags
- \* Tubes of toothpaste, seasoning and others
- \* Plastic food trays/packings \* Cups \* Bottles
- \* Expanded polystyrene
- \* Caps and labels of PET bottles. \* Except for products sold as "Plastic products"



\* You can put them off with a transparent bag.



English

英語