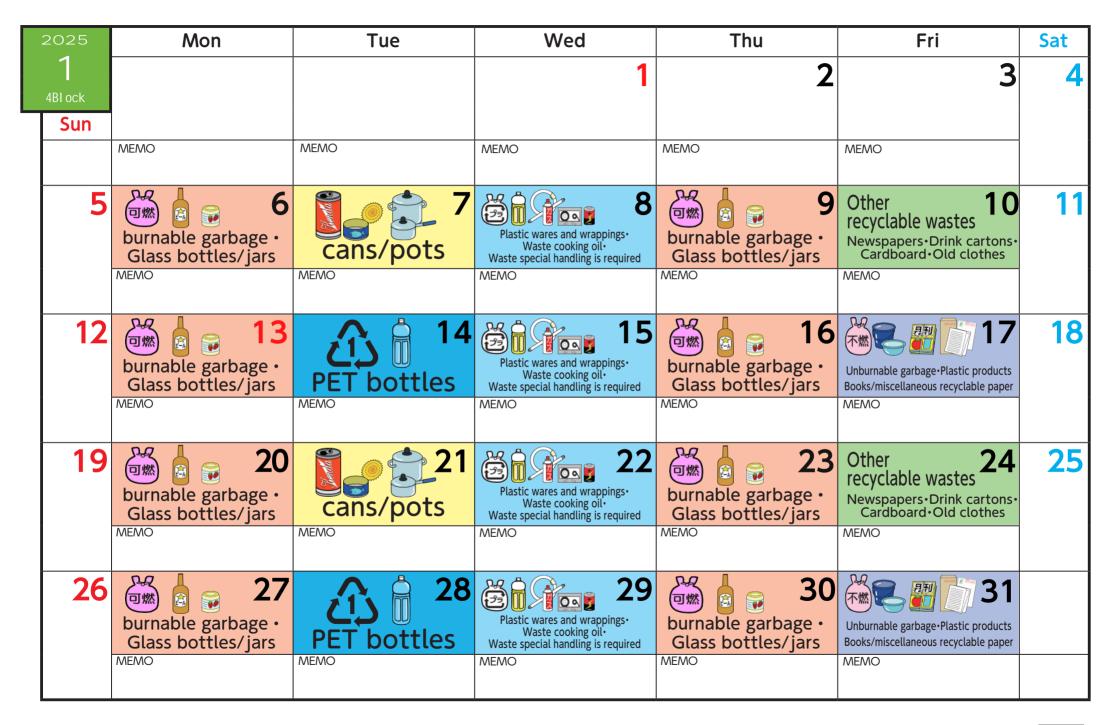

| 2025                           | Mon                                      | Tue             | Wed                                                                                              | Thu                                      | Fri                                                                                              | Sat |
|--------------------------------|------------------------------------------|-----------------|--------------------------------------------------------------------------------------------------|------------------------------------------|--------------------------------------------------------------------------------------------------|-----|
| 3<br><sup>4BI ock</sup><br>Sun | burnable garbage •<br>Glass bottles/jars | cans/pots       | Plastic wares and wrappings-<br>Waste cooking oil-<br>Waste special handling is required         | burnable garbage •<br>Glass bottles/jars | Other 7<br>recyclable wastes<br>Newspapers Drink cartons<br>Cardboard Old clothes                | 1   |
| 2                              | MEMO                                     | MEMO            | MEMO                                                                                             | MEMO                                     | MEMO                                                                                             | 8   |
| 9                              | burnable garbage ·<br>Glass bottles/jars | PET bottles     | Plastic wares and wrappings.<br>Waste cooking oil.<br>Waste special handling is required<br>MEMO | burnable garbage ·<br>Glass bottles/jars | Unburnable garbage•Plastic products<br>Books/miscellaneous recyclable paper                      | 15  |
| 16                             | burnable garbage •<br>Glass bottles/jars | 18<br>cans/pots | Plastic wares and wrappings-<br>Waste cooking oil-<br>Waste special handling is required<br>MEMO | burnable garbage ∙<br>Glass bottles/jars | Other 21<br>recyclable wastes<br>Newspapers · Drink cartons ·<br>Cardboard · Old clothes<br>MEMO | 22  |
| 23                             | burnable garbage •<br>Glass bottles/jars | PET bottles     | Plastic wares and wrappings.<br>Waste cooking oil.<br>Waste special handling is required<br>MEMO | burnable garbage •<br>Glass bottles/jars | Unburnable garbage•Plastic products<br>Books/miscellaneous recyclable paper                      | 29  |
| 30                             | burnable garbage ·<br>Glass bottles/jars | MEMO            | MEMO                                                                                             | MEMO                                     | MEMO                                                                                             |     |