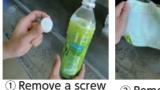

### \* Put it out at the collecting site by 8:00 a.m. of the collecting day.

\* You can put them off with a transparent bag.

\* Bundle the branches with string

Glass Single-family housing Multi-family housing How to take it out Jars bottles/ Beverage use Food use Rinse Buckets and others Containers \* Metal bottle caps/glass jar caps, lightbulbs, ceramics, glass tableware, vases, ashtrays, milky white cosmetic bottles, and glass Unburnable garbage are classified as "unburnable garbage". Single-family housing Multi-family housing How to take it out

cap

(4) Crush

Containers

How to take it out

Nets

\* Caps and labels are classified as "plastic wares and wrappings"