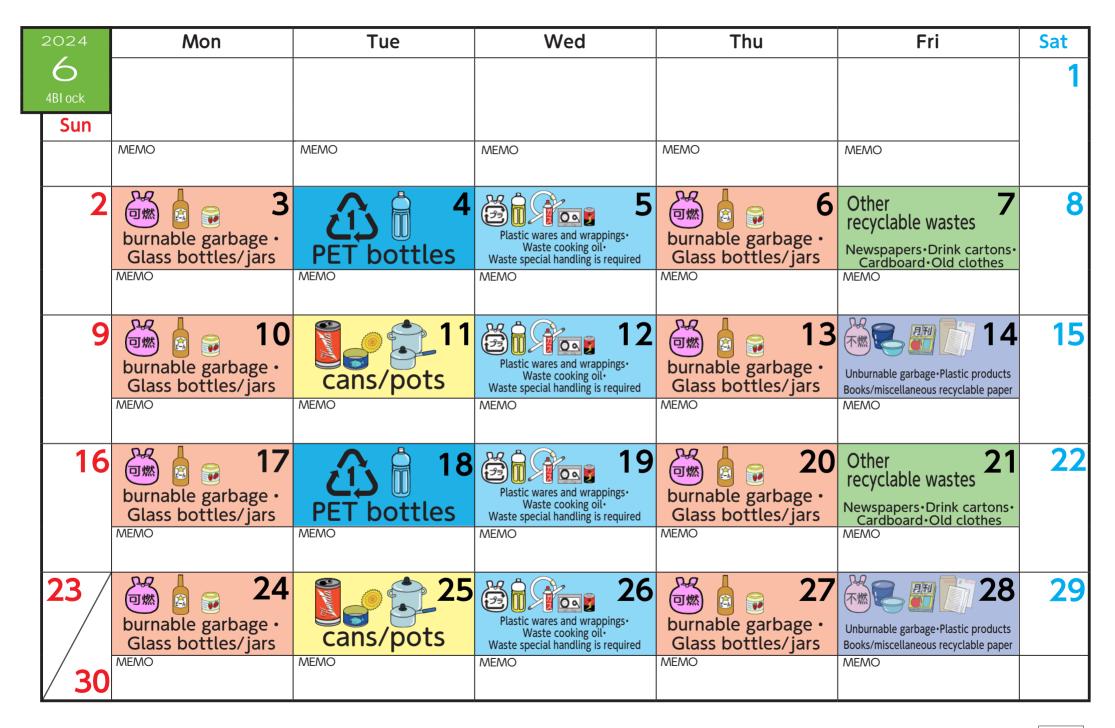

| 2024                | Mon                                         | Tue                   | Wed                                                                                              | Thu                                      | Fri                                                                                              | Sat |
|---------------------|---------------------------------------------|-----------------------|--------------------------------------------------------------------------------------------------|------------------------------------------|--------------------------------------------------------------------------------------------------|-----|
| 9<br>4Bl ock<br>Sun | burnable garbage •<br>Glass bottles/jars    | cans/pots             | Plastic wares and wrappings•<br>Waste cooking oil•<br>Waste special handling is required         | burnable garbage •<br>Glass bottles/jars | Unburnable garbage•Plastic products<br>Books/miscellaneous recyclable paper                      | 7   |
| 1                   | MEMO                                        | MEMO                  | MEMO                                                                                             | MEMO                                     | MEMO                                                                                             |     |
| 8                   | 9<br>burnable garbage<br>Glass bottles/jars | PET bottles           | Plastic wares and wrappings-<br>Waste cooking oil-<br>Waste special handling is required<br>MEMO | burnable garbage ·<br>Glass bottles/jars | Other 13<br>recyclable wastes<br>Newspapers • Drink cartons •<br>Cardboard • Old clothes<br>MEMO | 14  |
| 15                  | burnable garbage •<br>Glass bottles/jars    | Employee 17 Cans/pots | Plastic wares and wrappings.<br>Waste cooking oil.<br>Waste special handling is required<br>MEMO | burnable garbage •<br>Glass bottles/jars | Unburnable garbage · Plastic products<br>Books/miscellaneous recyclable paper<br>MEMO            | 21  |
| 22                  | burnable garbage •<br>Glass bottles/jars    | PET bottles           | Plastic wares and wrappings-<br>Waste cooking oil-<br>Waste special handling is required<br>MEMO | burnable garbage •<br>Glass bottles/jars | Other 27<br>recyclable wastes<br>Newspapers • Drink cartons •<br>Cardboard • Old clothes<br>MEMO | 28  |
| 29                  | burnable garbage •<br>Glass bottles/jars    | MEMO                  | MEMO                                                                                             | MEMO                                     | MEMO                                                                                             |     |