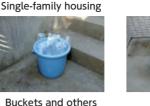

### \* Put it out at the collecting site by 8:00 a.m. of the collecting day.

\* You can put them off with a transparent bag.

\* Bundle the branches with string

Glass Single-family housing Multi-family housing How to take it out Jars bottles/ Beverage use Food use Rinse Buckets and others Containers \* Metal bottle caps/glass jar caps, lightbulbs, ceramics, glass tableware, vases, ashtrays, milky white cosmetic bottles, and glass Unburnable garbage are classified as "unburnable garbage". Single-family housing Multi-family housing How to take it out

Beverage use/ food use

Metallic kitchen appliances

Buckets and others

Pots, kettles, pans, forks, spoons, knives, sieves, mixing bawls and others are classified as "cans/pots and pans"

English 英語 Plastic

wares