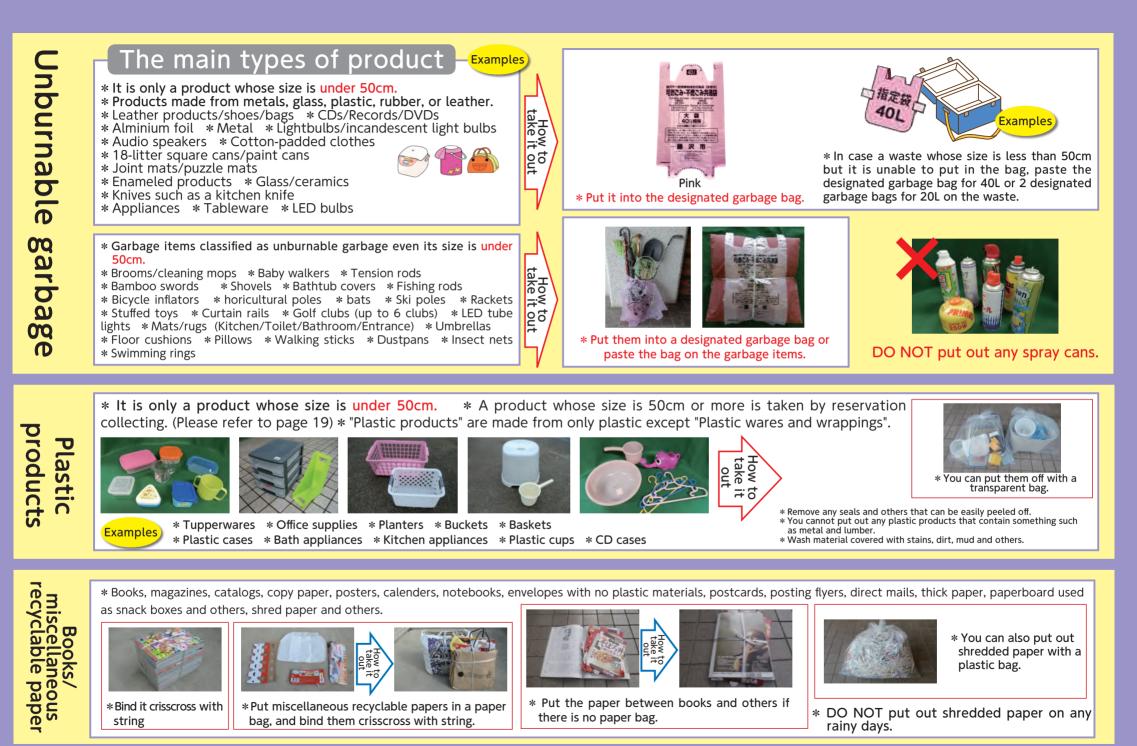

## The main types of product - Examples

\* Garbage (take it out after any liquid is well drained off) \* Paper with stain or smell

- (e.g. tissue, photos, pizza delivery boxes)
- \* Paper containers (e.g. cup noodle, yogurt)
- \* Paper cups/plates
- \* Lumber and others

(less than 10cm in diameter and 50cm in length)

- \* Tabacco/ash
- \* Gel ice packs
- \* Desiccant agents/disposable hand warmers
- \* Underwear/socks
- \* Sanitary products
- \* Pet litter/sheets

#### The main types of product

- Ľ \* Plastic food wrap \* Cushioning materials \* Plastic bags
- \* Tubes of toothpaste, seasoning and others
- \* Plastic food trays/packings \* Cups \* Bottles
- \* Expanded polystyrene
- \* Caps and labels of PET bottles. \* Except for products sold as "Plastic products"