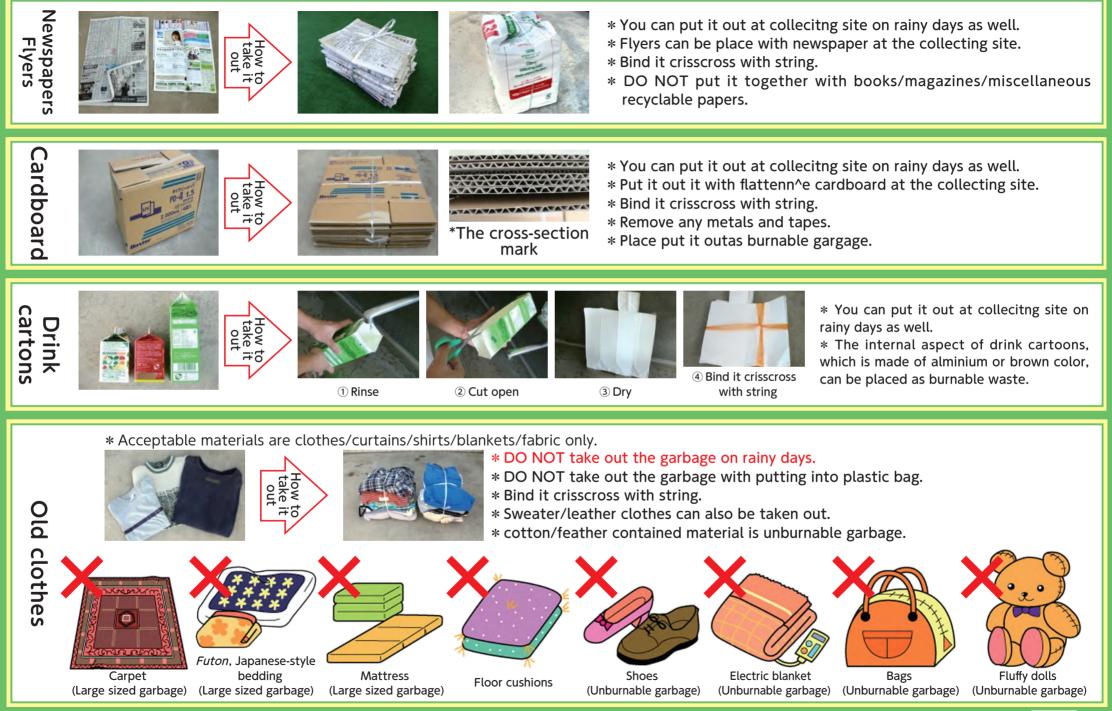

### \* Put it out at the collecting site by 8:00 a.m. of the collecting day.

\* You can put them off with a transparent bag.

\* Bundle the branches with string

Glass Single-family housing Multi-family housing How to take it out Jars bottles/ Beverage use Food use Rinse Buckets and others Containers \* Metal bottle caps/glass jar caps, lightbulbs, ceramics, glass tableware, vases, ashtrays, milky white cosmetic bottles, and glass Unburnable garbage are classified as "unburnable garbage". Single-family housing Multi-family housing How to take it out

Beverage use/ food use

Metallic kitchen appliances

Buckets and others

Pots, kettles, pans, forks, spoons, knives, sieves, mixing bawls and others are classified as "cans/pots and pans"

English 英語 Plastic

wares