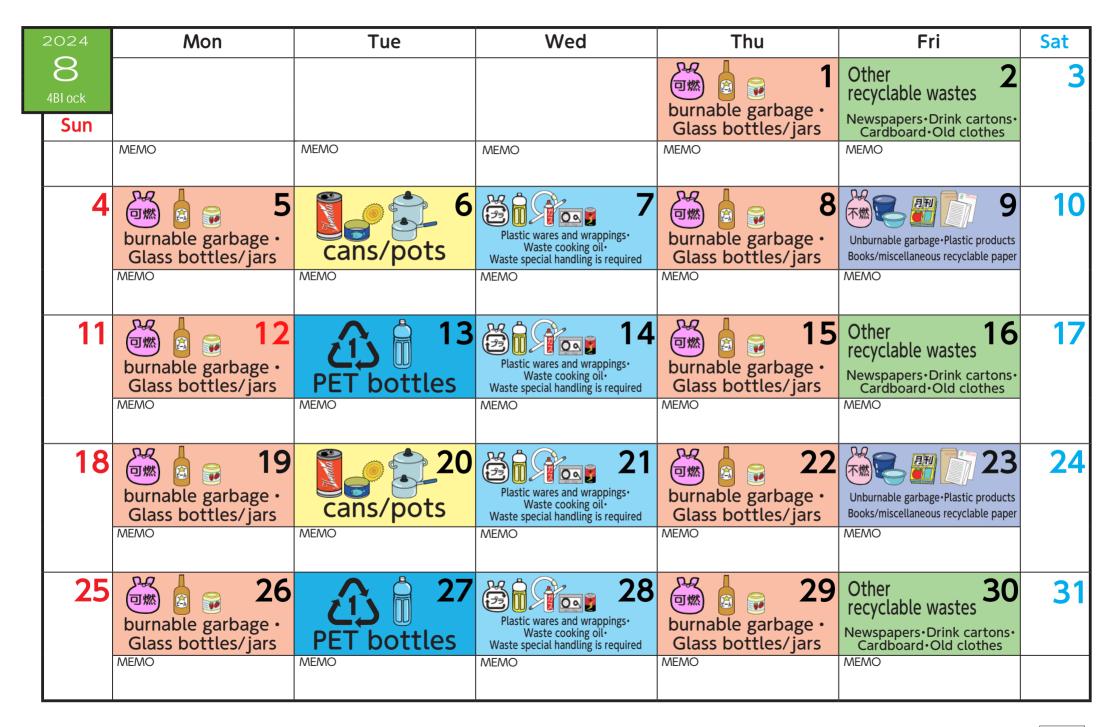

| 2025                           | Mon                                      | Tue             | Wed                                                                                              | Thu                                      | Fri                                                                                              | Sat |
|--------------------------------|------------------------------------------|-----------------|--------------------------------------------------------------------------------------------------|------------------------------------------|--------------------------------------------------------------------------------------------------|-----|
| 3<br><sup>4BI ock</sup><br>Sun | burnable garbage •<br>Glass bottles/jars | cans/pots       | Plastic wares and wrappings-<br>Waste cooking oil-<br>Waste special handling is required         | burnable garbage •<br>Glass bottles/jars | Other 7<br>recyclable wastes<br>Newspapers Drink cartons<br>Cardboard Old clothes                | 1   |
| 2                              | MEMO                                     | MEMO            | MEMO                                                                                             | MEMO                                     | MEMO                                                                                             | 8   |
| 9                              | burnable garbage ·<br>Glass bottles/jars | PET bottles     | Plastic wares and wrappings.<br>Waste cooking oil.<br>Waste special handling is required<br>MEMO | burnable garbage ·<br>Glass bottles/jars | Unburnable garbage•Plastic products<br>Books/miscellaneous recyclable paper                      | 15  |
| 16                             | burnable garbage •<br>Glass bottles/jars | 18<br>cans/pots | Plastic wares and wrappings-<br>Waste cooking oil-<br>Waste special handling is required<br>MEMO | burnable garbage ∙<br>Glass bottles/jars | Other 21<br>recyclable wastes<br>Newspapers · Drink cartons ·<br>Cardboard · Old clothes<br>MEMO | 22  |
| 23                             | burnable garbage •<br>Glass bottles/jars | PET bottles     | Plastic wares and wrappings.<br>Waste cooking oil.<br>Waste special handling is required<br>MEMO | burnable garbage •<br>Glass bottles/jars | Unburnable garbage•Plastic products<br>Books/miscellaneous recyclable paper                      | 29  |
| 30                             | burnable garbage ·<br>Glass bottles/jars | MEMO            | MEMO                                                                                             | MEMO                                     | MEMO                                                                                             |     |