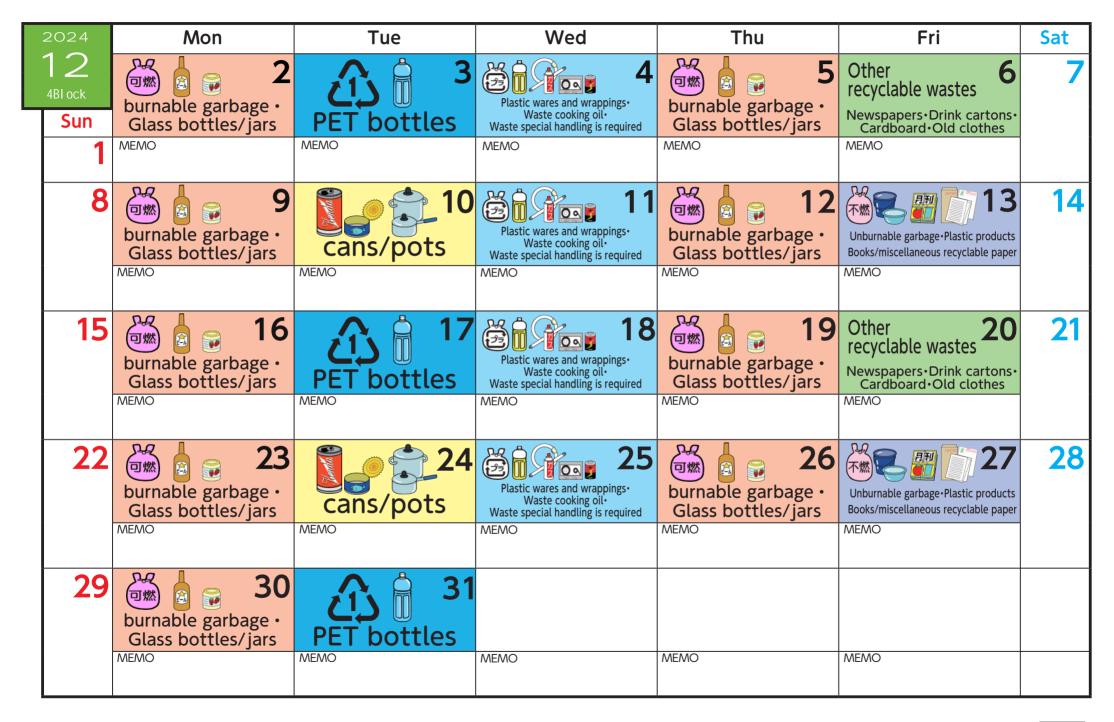

| 2024                | Mon                                         | Tue                   | Wed                                                                                              | Thu                                      | Fri                                                                                              | Sat |
|---------------------|---------------------------------------------|-----------------------|--------------------------------------------------------------------------------------------------|------------------------------------------|--------------------------------------------------------------------------------------------------|-----|
| 9<br>4Bl ock<br>Sun | burnable garbage •<br>Glass bottles/jars    | cans/pots             | Plastic wares and wrappings•<br>Waste cooking oil•<br>Waste special handling is required         | burnable garbage •<br>Glass bottles/jars | Unburnable garbage•Plastic products<br>Books/miscellaneous recyclable paper                      | 7   |
| 1                   | MEMO                                        | MEMO                  | MEMO                                                                                             | MEMO                                     | MEMO                                                                                             |     |
| 8                   | 9<br>burnable garbage<br>Glass bottles/jars | PET bottles           | Plastic wares and wrappings-<br>Waste cooking oil-<br>Waste special handling is required<br>MEMO | burnable garbage ·<br>Glass bottles/jars | Other 13<br>recyclable wastes<br>Newspapers • Drink cartons •<br>Cardboard • Old clothes<br>MEMO | 14  |
| 15                  | burnable garbage •<br>Glass bottles/jars    | Employee 17 Cans/pots | Plastic wares and wrappings.<br>Waste cooking oil.<br>Waste special handling is required<br>MEMO | burnable garbage •<br>Glass bottles/jars | Unburnable garbage · Plastic products<br>Books/miscellaneous recyclable paper<br>MEMO            | 21  |
| 22                  | burnable garbage •<br>Glass bottles/jars    | PET bottles           | Plastic wares and wrappings-<br>Waste cooking oil-<br>Waste special handling is required<br>MEMO | burnable garbage •<br>Glass bottles/jars | Other 27<br>recyclable wastes<br>Newspapers • Drink cartons •<br>Cardboard • Old clothes<br>MEMO | 28  |
| 29                  | burnable garbage •<br>Glass bottles/jars    | MEMO                  | MEMO                                                                                             | MEMO                                     | MEMO                                                                                             |     |

| 2024                  | Mon                                      | Tue             | Wed                                                                                              | Thu                                      | Fri                                                                                              | Sat |
|-----------------------|------------------------------------------|-----------------|--------------------------------------------------------------------------------------------------|------------------------------------------|--------------------------------------------------------------------------------------------------|-----|
| 1 O<br>4BI ock<br>Sun | MEMO                                     | Cans/pots       | Plastic wares and wrappings-<br>Waste cooking oil-<br>Waste special handling is required<br>MEMO | burnable garbage •<br>Glass bottles/jars | Unburnable garbage•Plastic products<br>Books/miscellaneous recyclable paper<br>MEMO              | 5   |
| 6                     | burnable garbage •<br>Glass bottles/jars | PET bottles     | Plastic wares and wrappings·<br>Waste cooking oil·<br>Waste special handling is required<br>MEMO | burnable garbage •<br>Glass bottles/jars | Other 11<br>recyclable wastes<br>Newspapers · Drink cartons ·<br>Cardboard · Old clothes<br>MEMO | 12  |
| 13                    | burnable garbage •<br>Glass bottles/jars | 15<br>cans/pots | Plastic wares and wrappings-<br>Waste cooking oil-<br>Waste special handling is required<br>MEMO | burnable garbage •<br>Glass bottles/jars | Unburnable garbage · Plastic products<br>Books/miscellaneous recyclable paper<br>MEMO            | 19  |
| 20                    | burnable garbage •<br>Glass bottles/jars | PET bottles     | Plastic wares and wrappings-<br>Waste cooking oil-<br>Waste special handling is required<br>MEMO | burnable garbage •<br>Glass bottles/jars | Other 25<br>recyclable wastes<br>Newspapers • Drink cartons •<br>Cardboard • Old clothes<br>MEMO | 26  |
| 27                    | burnable garbage •<br>Glass bottles/jars | 29<br>cans/pots | Plastic wares and wrappings-<br>Waste cooking oil-<br>Waste special handling is required<br>MEMO | Burnable garbage •<br>Glass bottles/jars | МЕМО                                                                                             |     |