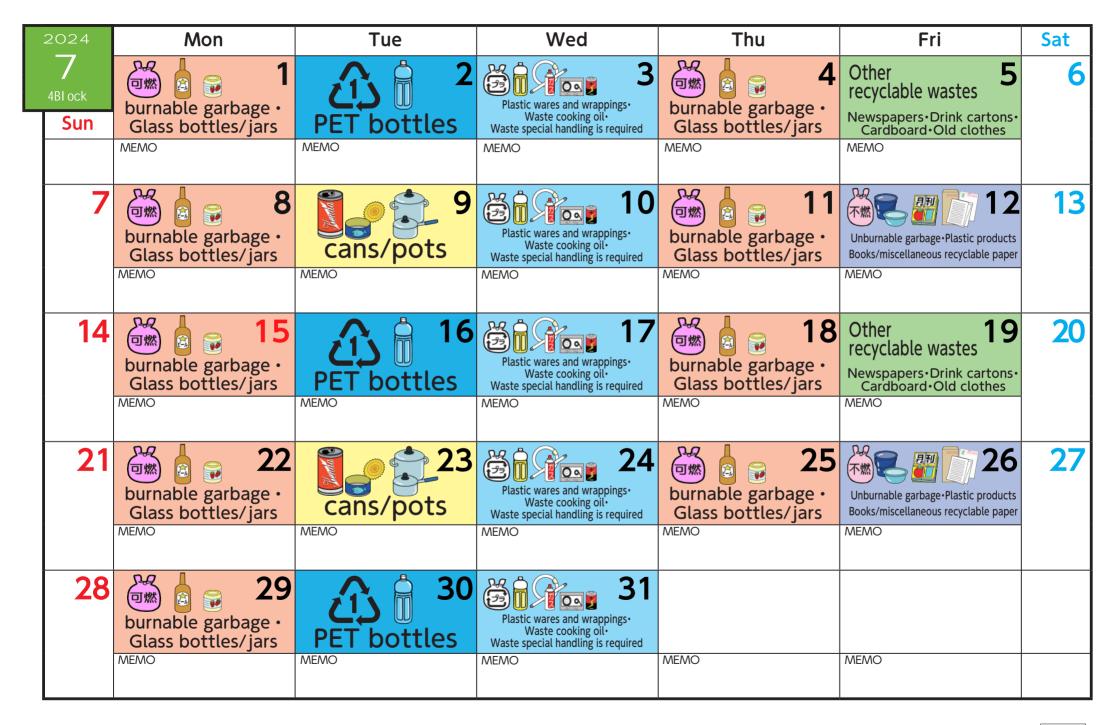

| 2024                  | Mon                                      | Tue             | Wed                                                                                              | Thu                                      | Fri                                                                                              | Sat |
|-----------------------|------------------------------------------|-----------------|--------------------------------------------------------------------------------------------------|------------------------------------------|--------------------------------------------------------------------------------------------------|-----|
| 1 O<br>4BI ock<br>Sun | MEMO                                     | Cans/pots       | Plastic wares and wrappings-<br>Waste cooking oil-<br>Waste special handling is required<br>MEMO | burnable garbage •<br>Glass bottles/jars | Unburnable garbage•Plastic products<br>Books/miscellaneous recyclable paper<br>MEMO              | 5   |
| 6                     | burnable garbage •<br>Glass bottles/jars | PET bottles     | Plastic wares and wrappings·<br>Waste cooking oil·<br>Waste special handling is required<br>MEMO | burnable garbage •<br>Glass bottles/jars | Other 11<br>recyclable wastes<br>Newspapers · Drink cartons ·<br>Cardboard · Old clothes<br>MEMO | 12  |
| 13                    | burnable garbage •<br>Glass bottles/jars | 15<br>cans/pots | Plastic wares and wrappings-<br>Waste cooking oil-<br>Waste special handling is required<br>MEMO | burnable garbage •<br>Glass bottles/jars | Unburnable garbage · Plastic products<br>Books/miscellaneous recyclable paper<br>MEMO            | 19  |
| 20                    | burnable garbage •<br>Glass bottles/jars | PET bottles     | Plastic wares and wrappings-<br>Waste cooking oil-<br>Waste special handling is required<br>MEMO | burnable garbage •<br>Glass bottles/jars | Other 25<br>recyclable wastes<br>Newspapers • Drink cartons •<br>Cardboard • Old clothes<br>MEMO | 26  |
| 27                    | burnable garbage •<br>Glass bottles/jars | 29<br>cans/pots | Plastic wares and wrappings-<br>Waste cooking oil-<br>Waste special handling is required<br>MEMO | Burnable garbage •<br>Glass bottles/jars | МЕМО                                                                                             |     |