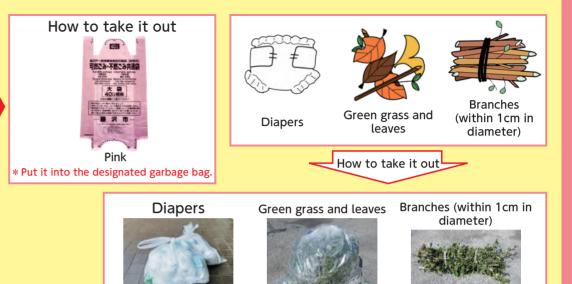

## The main types of product - Examples

\* Garbage (take it out after any liquid is well drained off) \* Paper with stain or smell

- (e.g. tissue, photos, pizza delivery boxes)
- \* Paper containers (e.g. cup noodle, yogurt)
- \* Paper cups/plates
- \* Lumber and others

(less than 10cm in diameter and 50cm in length)

- \* Tabacco/ash
- \* Gel ice packs
- \* Desiccant agents/disposable hand warmers
- \* Underwear/socks
- \* Sanitary products
- \* Pet litter/sheets

### \* Put it out at the collecting site by 8:00 a.m. of the collecting day.

\* You can put them off with a transparent bag.

\* Bundle the branches with string

Glass Single-family housing Multi-family housing How to take it out Jars bottles/ Beverage use Food use Rinse Buckets and others Containers \* Metal bottle caps/glass jar caps, lightbulbs, ceramics, glass tableware, vases, ashtrays, milky white cosmetic bottles, and glass Unburnable garbage are classified as "unburnable garbage". Single-family housing Multi-family housing How to take it out