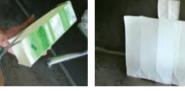

cartons Drink

1) Rinse

2 Cut open

\* You can put it out at collecitng site on rainy days as well.

\* The internal aspect of drink cartoons, which is made of alminium or brown color. can be placed as burnable waste.