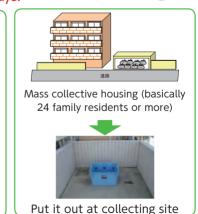

### Other recyclable wastes collecting

Other recyclable waste items

"cardboard" "recycling milk cartons/juice boxes" "old clothes"

How to take it out

- \* Put it out at "other recyclable wastes" collecting site in collective housing.
- \* Put it out between 7:00 a.m. and 9:00 a.m. on collecting days.

Put it out at "other recyclable wastes" collecting site in collective housing.

| 2024        | Mon                                                                                   | Tue                                            | Wed               | Thu                                                                           | Fri                                         | Sat |
|-------------|---------------------------------------------------------------------------------------|------------------------------------------------|-------------------|-------------------------------------------------------------------------------|---------------------------------------------|-----|
| 7BI ock Sun | Plastic wares and wrappings Waste cooking oil Waste special handling is required MEMO | <b>D</b> burnable garbage · Glass bottles/jars | cans/pots  MEMO   | Other recyclable wastes Newspapers·Drink cartons·Cardboard·Old clothes  MEMO  | burnable garbage · Glass bottles/jars  MEMO | 6   |
| 7           | Plastic wares and wrappings Waste cooking oil Waste special handling is required MEMO | burnable garbage · Glass bottles/jars  MEMO    | PET bottles  MEMO | Unburnable garbage·Plastic products Books/miscellaneous recyclable paper MEMO | burnable garbage · Glass bottles/jars  MEMO | 13  |
| 14          | Plastic wares and wrappings Waste cooking oil Waste special handling is required MEMO | burnable garbage · Glass bottles/jars          | cans/pots  MEMO   | Other recyclable wastes Newspapers Drink cartons Cardboard Old clothes MEMO   | burnable garbage · Glass bottles/jars  MEMO | 20  |
| 21          | Plastic wares and wrappings Waste cooking oil Waste special handling is required MEMO | burnable garbage · Glass bottles/jars          | PET bottles  MEMO | Unburnable garbage·Plastic products Books/miscellaneous recyclable paper MEMO | burnable garbage · Glass bottles/jars       | 27  |
| 28          | Plastic wares and wrappings Waste cooking oil Waste special handling is required MEMO | burnable garbage · Glass bottles/jars          | МЕМО              | MEMO                                                                          | MEMO                                        |     |