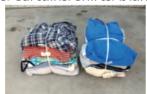

\* Acceptable materials are clothes/curtains/shirts/blankets/fabric only.

- \* DO NOT take out the garbage with putting into plastic bag.
- \* Bind it crisscross with string.

3 Dry

- \* Sweater/leather clothes can also be taken out.
- \* cotton/feather contained material is unburnable garbage.