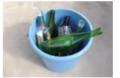

Beverage use/ food use

Metallic kitchen appliances

**Buckets and others** 

Containers

Nets

Pots, kettles, pans, forks, spoons, knives, sieves, mixing bawls and others are classified as "cans/pots and pans"