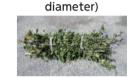

\* Put it into the designated garbage bag.

Diapers

Green grass and

leaves

Branches (within 1cm in diameter)

How to take it out

#### **Diapers**

Green grass and leaves

Branches (within 1cm in

\* Bundle the branches with string

\* Put it out at the collecting site by 8:00 a.m. of the collecting day.

Beverage use

Food use

Rinse