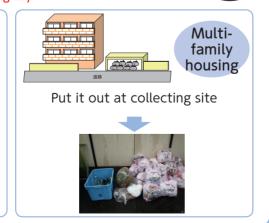

### Other recyclable wastes collecting

Other recyclable waste items

"cardboard" "recycling milk cartons/juice boxes" "old clothes"

How to take it out

- \* Put it out at "other recyclable wastes" collecting site in collective housing.
- \* Put it out between 7:00 a.m. and 9:00 a.m. on collecting days.

Put it out at "other recyclable wastes" collecting site in collective housing.

| 2024        | Mon                                                                                   | Tue                                            | Wed               | Thu                                                                           | Fri                                         | Sat |
|-------------|---------------------------------------------------------------------------------------|------------------------------------------------|-------------------|-------------------------------------------------------------------------------|---------------------------------------------|-----|
| 7BI ock Sun | Plastic wares and wrappings Waste cooking oil Waste special handling is required MEMO | <b>D</b> burnable garbage · Glass bottles/jars | cans/pots  MEMO   | Other recyclable wastes Newspapers·Drink cartons·Cardboard·Old clothes  MEMO  | burnable garbage · Glass bottles/jars  MEMO | 6   |
| 7           | Plastic wares and wrappings Waste cooking oil Waste special handling is required MEMO | burnable garbage · Glass bottles/jars  MEMO    | PET bottles  MEMO | Unburnable garbage·Plastic products Books/miscellaneous recyclable paper MEMO | burnable garbage · Glass bottles/jars  MEMO | 13  |
| 14          | Plastic wares and wrappings Waste cooking oil Waste special handling is required MEMO | burnable garbage · Glass bottles/jars          | cans/pots  MEMO   | Other recyclable wastes Newspapers Drink cartons Cardboard Old clothes MEMO   | burnable garbage · Glass bottles/jars  MEMO | 20  |
| 21          | Plastic wares and wrappings Waste cooking oil Waste special handling is required MEMO | burnable garbage · Glass bottles/jars          | PET bottles  MEMO | Unburnable garbage·Plastic products Books/miscellaneous recyclable paper MEMO | burnable garbage · Glass bottles/jars       | 27  |
| 28          | Plastic wares and wrappings Waste cooking oil Waste special handling is required MEMO | burnable garbage · Glass bottles/jars          | МЕМО              | MEMO                                                                          | MEMO                                        |     |