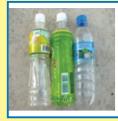

### House-to-house garbage collecting system

Garbage items collected by houseto-house garbage collecting system

How to take it out

"Burnable garbage" "Glass bottles/jars" "Unburnable garbage" "Books/papers" "Plastic wares" "Plastic containers and wrappings" "Waste requiring specific process" "Waste cooking oil" "cans/pots" "PET bottles/plastic bottles" "Newspaper/flyers"