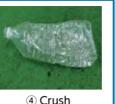

cartons Drink

1) Rinse

2 Cut open

\* You can put it out at collecitng site on rainy days as well.

\* The internal aspect of drink cartoons, which is made of alminium or brown color. can be placed as burnable waste.