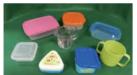

\* You can put them off with a transparent bag.

- \* Tupperwares \* Office supplies \* Planters \* Buckets \* Baskets
- \* Plastic cases \* Bath appliances \* Kitchen appliances \* Plastic cups \* CD cases