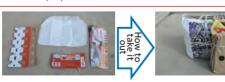

### House-to-house garbage collecting system

Garbage items collected by houseto-house garbage collecting system

How to take it out

"Burnable garbage" "Glass bottles/jars" "Unburnable garbage" "Books/papers" "Plastic wares" "Plastic containers and wrappings" "Waste requiring specific process" "Waste cooking oil" "cans/pots" "PET bottles/plastic bottles" "Newspaper/flyers"

facing roadway.