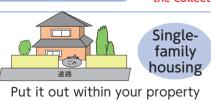

### House-to-house garbage collecting system

Garbage items collected by houseto-house garbage collecting system

How to take it out

"Burnable garbage" "Glass bottles/jars" "Unburnable garbage" "Books/papers" "Plastic wares" "Plastic containers and wrappings" "Waste requiring specific process" "Waste cooking oil" "cans/pots" "PET bottles/plastic bottles" "Newspaper/flyers"

facing roadway.