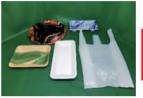

How to take it out

**Buckets and others** 

\* You can put them off with a transparent bag.

**Containers** 

Unburnable garbage

\* Metal bottle caps/glass jar caps, lightbulbs, ceramics, glass tableware, vases, ashtrays, milky white cosmetic bottles, and glass are classified as "unburnable garbage".

Beverage use/ food use

Metallic kitchen appliances

**Buckets and others** 

Containers

Nets

Pots, kettles, pans, forks, spoons, knives, sieves, mixing bawls and others are classified as "cans/pots and pans"