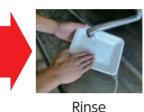

cartons Drink

1) Rinse

2 Cut open

\* You can put it out at collecitng site on rainy days as well.

\* The internal aspect of drink cartoons, which is made of alminium or brown color. can be placed as burnable waste.