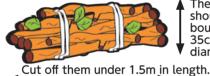

Concrete

- \* Pruned branches 1cm or more in daiameter.
- \* The branches under 1cm in diameter are burnable waste.

should be bound under 35cm in diameter.

\* Trunk whose diameter is under 50cm and length is under 60cm. The branches

Remove branches from the trunk

\* Split a trunk whose diameter is 50cm or more.

- \* Cut off pruned branches 1.5m in length, and remove leaves from the branches, then bundle them together within 35cm in diameter.
- \* Bundle them together with a string and others. DO NOT bind with a wire.
- \* Tree roots should be cut off under 20cm in length. Soil should be removed.