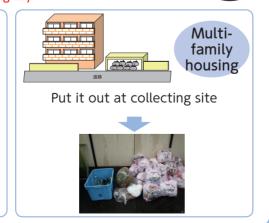

### Other recyclable wastes collecting

Other recyclable waste items

"cardboard" "recycling milk cartons/juice boxes" "old clothes"

How to take it out

- \* Put it out at "other recyclable wastes" collecting site in collective housing.
- \* Put it out between 7:00 a.m. and 9:00 a.m. on collecting days.

Put it out at "other recyclable wastes" collecting site in collective housing.

| 2024        | Mon                 | Tue                                   | Wed                                                                                | Thu                                                                                    | Fri                                      | Sat |
|-------------|---------------------|---------------------------------------|------------------------------------------------------------------------------------|----------------------------------------------------------------------------------------|------------------------------------------|-----|
| 8BI ock Sun | PET bottles  MEMO   | burnable garbage · Glass bottles/jars | Other recyclable wastes Newspapers Drink cartons Cardboard Old clothes MEMO        | Plastic wares and wrappings waste cooking oil Waste special handling is required       | burnable garbage · Glass bottles/jars    | 6   |
| 7           | cans/pots           | burnable garbage · Glass bottles/jars | Unburnable garbage·Plastic products Books/miscellaneous recyclable paper  MEMO     | Plastic wares and wrappings Waste cooking oil Waste special handling is required  MEMO | burnable garbage · Glass bottles/jars    | 13  |
| 14          | PET bottles         | burnable garbage · Glass bottles/jars | Newspapers Drink cartons Cardboard Old clothes                                     | Plastic wares and wrappings Waste cooking oil Waste special handling is required       | burnable garbage •<br>Glass bottles/jars | 20  |
| 21          | memo  22  cans/pots | burnable garbage • Glass bottles/jars | MEMO  24  Unburnable garbage Plastic products Books/miscellaneous recyclable paper | Plastic wares and wrappings Waste cooking oil Waste special handling is required       | burnable garbage · Glass bottles/jars    | 27  |
| 28          | MEMO 29             | MEMO  30 burnable garbage             | MEMO                                                                               | MEMO                                                                                   | MEMO                                     |     |
|             | PET bottles MEMO    | Glass bottles/jars  MEMO              | MEMO                                                                               | MEMO                                                                                   | MEMO                                     |     |