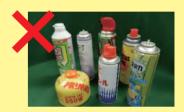

\* Put them into a designated garbage bag or paste the bag on the garbage items.

DO NOT put out any spray cans.

\* It is only a product whose size is under 50cm. \* A product whose size is 50cm or more is taken by reservation collecting. (Please refer to page 19) \* "Plastic products" are made from only plastic except "Plastic wares and wrappings".