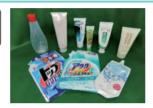

### The main types of product

- \* Plastic food wrap \* Cushioning materials
- \* Plastic bags
- \* Tubes of toothpaste, seasoning and others
- \* Plastic food trays/packings \* Cups \* Bottles
- \* Expanded polystyrene
- \* Caps and labels of PET bottles. \* Except for products sold as "Plastic products"

\* You can put them off with a transparent bag.