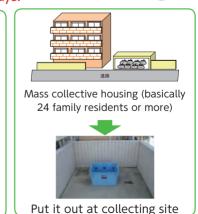

### Other recyclable wastes collecting

Other recyclable waste items

"cardboard" "recycling milk cartons/juice boxes" "old clothes"

How to take it out

- \* Put it out at "other recyclable wastes" collecting site in collective housing.
- \* Put it out between 7:00 a.m. and 9:00 a.m. on collecting days.

Put it out at "other recyclable wastes" collecting site in collective housing.

| 2024        | Mon                 | Tue                                   | Wed                                                                                | Thu                                                                                    | Fri                                      | Sat |
|-------------|---------------------|---------------------------------------|------------------------------------------------------------------------------------|----------------------------------------------------------------------------------------|------------------------------------------|-----|
| 8BI ock Sun | PET bottles  MEMO   | burnable garbage · Glass bottles/jars | Other recyclable wastes Newspapers Drink cartons Cardboard Old clothes MEMO        | Plastic wares and wrappings waste cooking oil Waste special handling is required       | burnable garbage · Glass bottles/jars    | 6   |
| 7           | cans/pots           | burnable garbage · Glass bottles/jars | Unburnable garbage·Plastic products Books/miscellaneous recyclable paper  MEMO     | Plastic wares and wrappings Waste cooking oil Waste special handling is required  MEMO | burnable garbage · Glass bottles/jars    | 13  |
| 14          | PET bottles         | burnable garbage · Glass bottles/jars | Newspapers Drink cartons Cardboard Old clothes                                     | Plastic wares and wrappings Waste cooking oil Waste special handling is required       | burnable garbage •<br>Glass bottles/jars | 20  |
| 21          | memo  22  cans/pots | burnable garbage • Glass bottles/jars | MEMO  24  Unburnable garbage Plastic products Books/miscellaneous recyclable paper | Plastic wares and wrappings Waste cooking oil Waste special handling is required       | burnable garbage · Glass bottles/jars    | 27  |
| 28          | MEMO 29             | MEMO  30 burnable garbage             | MEMO                                                                               | MEMO                                                                                   | MEMO                                     |     |
|             | PET bottles MEMO    | Glass bottles/jars  MEMO              | MEMO                                                                               | MEMO                                                                                   | MEMO                                     |     |