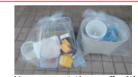

How to take it out

**Buckets and others** 

\* You can put them off with a transparent bag.

**Containers** 

Unburnable garbage

\* Metal bottle caps/glass jar caps, lightbulbs, ceramics, glass tableware, vases, ashtrays, milky white cosmetic bottles, and glass are classified as "unburnable garbage".

Beverage use/ food use

Metallic kitchen appliances

**Buckets and others** 

Containers

Nets

Pots, kettles, pans, forks, spoons, knives, sieves, mixing bawls and others are classified as "cans/pots and pans"