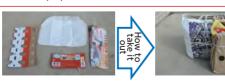

② Remove a label

How take it tout

Single-family housing

Multi-family housing

Nets

**Buckets and others** 

Containers

\* Caps and labels are classified as "plastic wares and wrappings"

### The main types of product

- \* Plastic food wrap \* Cushioning materials
- \* Plastic bags
- \* Tubes of toothpaste, seasoning and others
- \* Plastic food trays/packings \* Cups \* Bottles
- \* Expanded polystyrene
- \* Caps and labels of PET bottles. \* Except for products sold as "Plastic products"

\* You can put them off with a transparent bag.