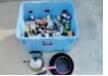

How to take it out

**Buckets and others** 

\* You can put them off with a transparent bag.

**Containers** 

Unburnable garbage

\* Metal bottle caps/glass jar caps, lightbulbs, ceramics, glass tableware, vases, ashtrays, milky white cosmetic bottles, and glass are classified as "unburnable garbage".

Beverage use/ food use

Metallic kitchen appliances

**Buckets and others** 

Containers

Nets

Pots, kettles, pans, forks, spoons, knives, sieves, mixing bawls and others are classified as "cans/pots and pans"