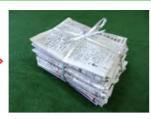

# Books/ miscellaneous recyclable paper

\*Bind it crisscross with string

\*Put miscellaneous recyclable papers in a paper bag, and bind them crisscross with string.

\* Put the paper between books and others if there is no paper bag.

- \* You can also put out shredded paper with a plastic bag.
- \* DO NOT put out shredded paper on any rainy days.