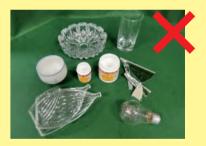

How to take it out

**Buckets and others** 

\* You can put them off with a transparent bag.

**Containers** 

Unburnable garbage

\* Metal bottle caps/glass jar caps, lightbulbs, ceramics, glass tableware, vases, ashtrays, milky white cosmetic bottles, and glass are classified as "unburnable garbage".

Beverage use/ food use

Metallic kitchen appliances

**Buckets and others** 

Containers

Nets

Pots, kettles, pans, forks, spoons, knives, sieves, mixing bawls and others are classified as "cans/pots and pans"