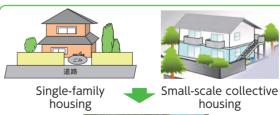

facing roadway.

### Other recyclable wastes collecting

Other recyclable waste items

"cardboard" "recycling milk cartons/juice boxes" "old clothes"

How to take it out

- \* Put it out at "other recyclable wastes" collecting site in collective housing.
- \* Put it out between 7:00 a.m. and 9:00 a.m. on collecting days.