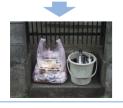

### Other recyclable wastes collecting

Other recyclable waste items

"cardboard" "recycling milk cartons/juice boxes" "old clothes"

How to take it out

- \* Put it out at "other recyclable wastes" collecting site in collective housing.
- \* Put it out between 7:00 a.m. and 9:00 a.m. on collecting days.