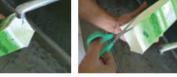

\* You can put them off with a transparent bag.

- \* You can put it out at collecitng site on rainy days as well.
- \* Flyers can be place with newspaper at the collecting site.
- \* Bind it crisscross with string.
- \* DO NOT put it together with books/magazines/miscellaneous recyclable papers.

Cardboard

\*The cross-section mark

- \* You can put it out at collecitng site on rainy days as well.
- \* Put it out it with flattenn'e cardboard at the collecting site.
- \* Bind it crisscross with string.
- \* Remove any metals and tapes.
- \* Place put it outas burnable gargage.

cartons Drink

1) Rinse

2 Cut open

\* You can put it out at collecitng site on rainy days as well.

\* The internal aspect of drink cartoons, which is made of alminium or brown color. can be placed as burnable waste.