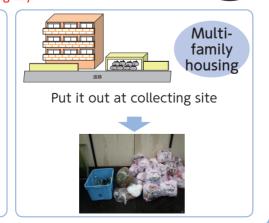

### Other recyclable wastes collecting

Other recyclable waste items

"cardboard" "recycling milk cartons/juice boxes" "old clothes"

How to take it out

- \* Put it out at "other recyclable wastes" collecting site in collective housing.
- \* Put it out between 7:00 a.m. and 9:00 a.m. on collecting days.