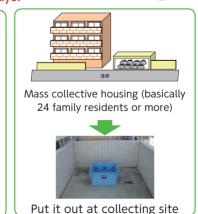

### Other recyclable wastes collecting

Other recyclable waste items

"cardboard" "recycling milk cartons/juice boxes" "old clothes"

How to take it out

- \* Put it out at "other recyclable wastes" collecting site in collective housing.
- \* Put it out between 7:00 a.m. and 9:00 a.m. on collecting days.

Put it out at "other recyclable wastes" collecting site in collective housing.

| 2024        | Mon                                                                            | Tue                                   | Wed                                                                                   | Thu               | Fri                                   | Sat |
|-------------|--------------------------------------------------------------------------------|---------------------------------------|---------------------------------------------------------------------------------------|-------------------|---------------------------------------|-----|
| 9BI ock Sun | Unburnable garbage Plastic products Books/miscellaneous recyclable paper MEMO  | burnable garbage · Glass bottles/jars | Plastic wares and wrappings Waste cooking oil Waste special handling is required      | cans/pots  MEMO   | burnable garbage · Glass bottles/jars | 6   |
| 7           | Other recyclable wastes  Newspapers Drink cartons Cardboard Old clothes  MEMO  | burnable garbage · Glass bottles/jars | Plastic wares and wrappings Waste cooking oil Waste special handling is required      | PET bottles  MEMO | burnable garbage · Glass bottles/jars | 13  |
| 14          | Unburnable garbage Plastic products Books/miscellaneous recyclable paper MEMO  | burnable garbage · Glass bottles/jars | Plastic wares and wrappings Waste cooking oil Waste special handling is required MEMO | cans/pots         | burnable garbage · Glass bottles/jars | 20  |
| 21          | Other recyclable wastes  Newspapers Drink cartons Cardboard Old clothes  MEMO  | burnable garbage · Glass bottles/jars | Plastic wares and wrappings Waste cooking oil Waste special handling is required      | PET bottles  MEMO | burnable garbage · Glass bottles/jars | 27  |
| 28          | Unburnable garbage-Plastic products Books/miscellaneous recyclable paper  MEMO | burnable garbage · Glass bottles/jars | MEMO                                                                                  | MEMO              | MEMO                                  |     |