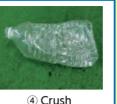

\* Put them into a designated garbage bag or paste the bag on the garbage items.

DO NOT put out any spray cans.

\* It is only a product whose size is under 50cm. \* A product whose size is 50cm or more is taken by reservation collecting. (Please refer to page 19) \* "Plastic products" are made from only plastic except "Plastic wares and wrappings".

\* You can put them off with a transparent bag.

- \* Tupperwares \* Office supplies \* Planters \* Buckets \* Baskets
- \* Plastic cases \* Bath appliances \* Kitchen appliances \* Plastic cups \* CD cases

- $\ast$  Remove any seals and others that can be easily peeled off.  $\ast$  You cannot put out any plastic products that contain something such as metal and lumber.
- \* Wash material covered with stains, dirt, mud and others.