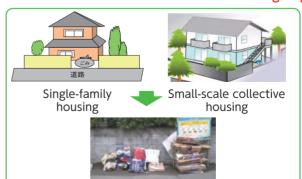

### House-to-house garbage collecting system

Garbage items collected by houseto-house garbage collecting system

How to take it out

"Burnable garbage" "Glass bottles/jars" "Unburnable garbage" "Books/papers" "Plastic wares""Plastic containers and wrappings""Waste requiring specific process""Waste cooking oil" "cans/pots" "PET bottles/plastic bottles"

\* Put it out at the collecting site by 8:00 a.m. of the collecting day.

### Other recyclable wastes collecting

Other recyclable waste items

"Newspaper/flyers" "cardboard" "recycling milk cartons/juice boxes""old clothes"

How to take it out

- \* Put it out at "other recyclable wastes" collecting site in collective housing.
- \* Put it out between 7:00 a.m. and 9:00 a.m. on collecting days.