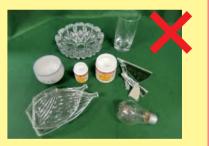

Food use

Rinse

**Buckets and others** 

**Containers** 

Unburnable garbage

\* Metal bottle caps/glass jar caps, lightbulbs, ceramics, glass tableware, vases, ashtrays, milky white cosmetic bottles, and glass are classified as "unburnable garbage".