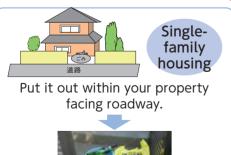

② Remove a label

How to take it out

Single-family housing

Multi-family housing

Nets

Buckets and others

Containers

\* Caps and labels are classified as "plastic wares and wrappings"