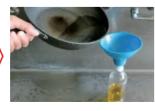

### How to take it out

- \* Pour the oil into a screw cap pet bottle
- \* Close a screw cap tightly
- \* This is limited to "waste cooking oil (vegetable oil)"
- \* Animal oil, engine oil, and industrial oil cannot be placed.