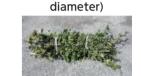

Green grass and leaves

Branches (within 1cm in

\* Bundle the branches with \* You can put them off with a transparent bag. string

\* Put it out at the collecting site by 8:00 a.m. of the collecting day.

Beverage use

\* Collecting boxes are available at following institutions and buildings.

Fireproof safes

Concrete

- \* Pruned branches 1cm or more in daiameter.
- \* The branches under 1cm in diameter are burnable waste.

The branches should be bound under 35cm in diameter.

\* Trunk whose diameter is under 50cm and length is under 60cm.

Remove branches from the trunk

- \* Split a trunk whose diameter is 50cm or more.
- \* Cut off pruned branches 1.5m in length, and remove leaves from the branches, then bundle them together within 35cm in diameter.
- \* Bundle them together with a string and others. DO NOT bind with a wire.
- \* Tree roots should be cut off under 20cm in length. Soil should be removed.