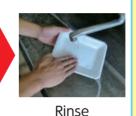

Green grass and leaves

Branches (within 1cm in

\* Bundle the branches with \* You can put them off with a transparent bag. string

\* Put it out at the collecting site by 8:00 a.m. of the collecting day.

Beverage use

Food use

Rinse

**Buckets and others** 

**Containers** 

Unburnable garbage

\* Metal bottle caps/glass jar caps, lightbulbs, ceramics, glass tableware, vases, ashtrays, milky white cosmetic bottles, and glass are classified as "unburnable garbage".