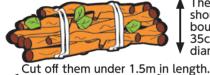

\* Collecting boxes are available at following institutions and buildings.

Fireproof safes

Concrete

- \* Pruned branches 1cm or more in daiameter.
- \* The branches under 1cm in diameter are burnable waste.

The branches should be bound under 35cm in diameter.

\* Trunk whose diameter is under 50cm and length is under 60cm.

Remove branches from the trunk

- \* Split a trunk whose diameter is 50cm or more.
- \* Cut off pruned branches 1.5m in length, and remove leaves from the branches, then bundle them together within 35cm in diameter.
- \* Bundle them together with a string and others. DO NOT bind with a wire.
- \* Tree roots should be cut off under 20cm in length. Soil should be removed.

Bamboos, palms, oleanders, vines should be cut off under 50cm, and trash it as burnable garbage.

Bamboos

**Pruned branches** 