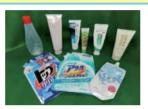

### The main types of product

- \* Plastic food wrap \* Cushioning materials
- \* Plastic bags
- \* Tubes of toothpaste, seasoning and others
- \* Plastic food trays/packings \* Cups \* Bottles
- \* Expanded polystyrene
- \* Caps and labels of PET bottles. \* Except for products sold as "Plastic products"