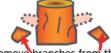

\* Collecting boxes are available at following institutions and buildings.

Fireproof safes

Concrete

- \* Pruned branches 1cm or more in daiameter.
- \* The branches under 1cm in diameter are burnable waste.

The branches should be bound under 35cm in diameter.

\* Trunk whose diameter is under 50cm and length is under 60cm.

Remove branches from the trunk

- \* Split a trunk whose diameter is 50cm or more.
- \* Cut off pruned branches 1.5m in length, and remove leaves from the branches, then bundle them together within 35cm in diameter.
- \* Bundle them together with a string and others. DO NOT bind with a wire.
- \* Tree roots should be cut off under 20cm in length. Soil should be removed.