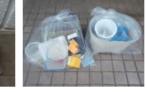

### House-to-house garbage collecting system

Garbage items collected by houseto-house garbage collecting system

How to take it out

"Burnable garbage" "Glass bottles/jars" "Unburnable garbage" "Books/papers" "Plastic wares""Plastic containers and wrappings""Waste requiring specific process""Waste cooking oil" "cans/pots" "PET bottles/plastic bottles"

\* Put it out at the collecting site by 8:00 a.m. of the collecting day.