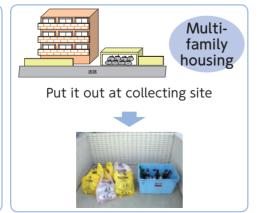

② Remove a label

How to take it out

Single-family housing

Multi-family housing

Nets

Buckets and others

Containers

\* Caps and labels are classified as "plastic wares and wrappings"