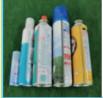

### Gas sylinders/spray cans

Use up the contents and throw away the hole. The same is true if the contents cannot be used up