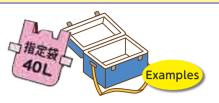

You can put them off with a transparent bag.

Price of the designated garbage bags for home use

Types of garbage bag a set of 10 bags a set of 5 bags

Mini (5L) ¥100

Small (10L) ¥200

Medium (20L) ¥400

Large (40L) ¥400

\* Large sized garbage should be 50cm or more, and under 2m on each side or length.

\* Over 100kg weight of the garbage items cannot be taken out. If you wish to trash it, ¥500 is required as processing fee.