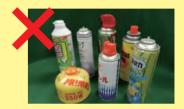

### Gas sylinders/spray cans

Use up the contents and throw away the hole. The same is true if the contents cannot be used up