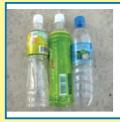

Food use

Rinse

**Buckets and others** 

**Containers** 

Unburnable garbage

\* Metal bottle caps/glass jar caps, lightbulbs, ceramics, glass tableware, vases, ashtrays, milky white cosmetic bottles, and glass are classified as "unburnable garbage".

Beverage use/ food use

Metallic kitchen appliances

How to take it out

**Buckets and others** 

Containers

Nets

Pots, kettles, pans, forks, spoons, knives, sieves, mixing bawls and others are classified as "cans/pots and pans"