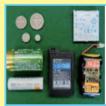

### Batteries/button batteries/smallsized rechargeable batteries

IUsolate the electrodes with cellophane tape

\*\* Any batteries for bicycles, moterbikes, electric assisted bicycles and others cannot be collected by the City.