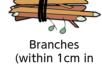

Green grass and leaves

Branches (within 1cm in

\* Bundle the branches with \* You can put them off with a transparent bag. string

\* Put it out at the collecting site by 8:00 a.m. of the collecting day.

Beverage use

\* Collecting boxes are available at following institutions and buildings.

Fireproof safes

Concrete

- \* Pruned branches 1cm or more in daiameter.
- \* The branches under 1cm in diameter are burnable waste.

The branches should be bound under 35cm in diameter.

\* Trunk whose diameter is under 50cm and length is under 60cm.

Remove branches from the trunk

- \* Split a trunk whose diameter is 50cm or more.
- \* Cut off pruned branches 1.5m in length, and remove leaves from the branches, then bundle them together within 35cm in diameter.
- \* Bundle them together with a string and others. DO NOT bind with a wire.
- \* Tree roots should be cut off under 20cm in length. Soil should be removed.