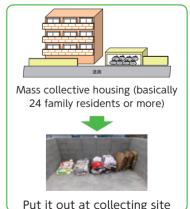

### House-to-house garbage collecting system

Garbage items collected by houseto-house garbage collecting system

How to take it out

"Burnable garbage" "Glass bottles/jars" "Unburnable garbage" "Books/papers" "Plastic wares""Plastic containers and wrappings""Waste requiring specific process""Waste cooking oil" "cans/pots" "PET bottles/plastic bottles"

\* Put it out at the collecting site by 8:00 a.m. of the collecting day.