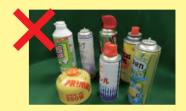

# Gas sylinders/spray cans

Use up the contents and throw away the hole. The same is true if the contents cannot be used up.