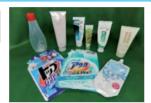

# The main types of product

- \* Plastic food wrap \* Cushioning materials
- \* Plastic bags
- \* Tubes of toothpaste, seasoning and others
- \* Plastic food trays/packings \* Cups \* Bottles
- \* Expanded polystyrene
- \* Caps and labels of PET bottles. \* Except for products sold as "Plastic products"

- $\ast$  Remove any seals and others that can be easily peeled off.  $\ast$  You cannot put out any plastic products that contain something such as metal and lumber.
- \* Wash material covered with stains, dirt, mud and others.