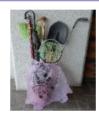

- \* Brooms/cleaning mops \* Baby walkers \* Tension rods
- \* Bamboo swords \* Shovels \* Bathtub covers \* Fishing rods
- \* Bicycle inflators \* horicultural poles \* bats \* Ski poles \* Rackets
- \* Stuffed toys \* Curtain rails \* Golf clubs (up to 6 clubs) \* LED tube lights \* Mats/rugs (Kitchen/Toilet/Bathroom/Entrance) \* Umbrellas
- \*Floor cushions \* Pillows \* Walking sticks \* Dustpans \* Insect nets
- \* Swimming rings

\* Put them into a designated garbage bag or paste the bag on the garbage items.

DO NOT put out any spray cans.