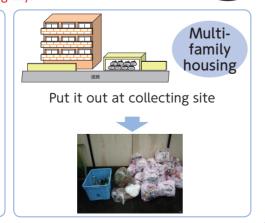

# Other recyclable wastes collecting

housing

Other recyclable waste items

"cardboard" "recycling milk cartons/juice boxes" "old clothes"

How to take it out

- \* Put it out at "other recyclable wastes" collecting site in collective housing.
- \* Put it out between 7:00 a.m. and 9:00 a.m. on collecting days.

Single-family housing

Put it out at "other recyclable wastes" collecting site in collective housing.

Put it out at collecting site

| 2025        | Mon                                   | Tue                                                                                      | Wed                                                                                     | Thu                                   | Fri               | Sat |
|-------------|---------------------------------------|------------------------------------------------------------------------------------------|-----------------------------------------------------------------------------------------|---------------------------------------|-------------------|-----|
| 1BI ock Sun | MEMO                                  | Unburnable garbage Plastic products Newspapers Books/miscellaneous recyclable paper MEMO | Plastic wares and wrappings Waste cooking oil Waste special handling is required MEMO   | burnable garbage · Glass bottles/jars | cans/pots  MEMO   | 5   |
| 6           | burnable garbage · Glass bottles/jars | Other recyclable wastes  Drink cartons · Cardboard · Old clothes  MEMO                   | Plastic wares and wrappings Waste cooking oil Waste special handling is required MEMO   | burnable garbage · Glass bottles/jars | PET bottles  MEMO | 12  |
| 13          | burnable garbage · Glass bottles/jars | Unburnable garbage·Plastic products Newspapers·Books/miscellaneous recyclable paper MEMO | Plastic wares and wrappings· Waste cooking oil· Waste special handling is required MEMO | burnable garbage · Glass bottles/jars | cans/pots  MEMO   | 19  |
| 20          | burnable garbage · Glass bottles/jars | Other recyclable wastes  Drink cartons · Cardboard · Old clothes  MEMO                   | Plastic wares and wrappings Waste cooking oil Waste special handling is required        | burnable garbage · Glass bottles/jars | PET bottles  MEMO | 26  |
| 27          | burnable garbage · Glass bottles/jars | Unburnable garbage·Plastic products Newspapers·Books/miscellaneous recyclable paper MEMO | Plastic wares and wrappings Waste cooking oil Waste special handling is required MEMO   | MEMO                                  | MEMO              |     |