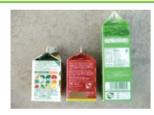

cartons Drink

Old

clothes

1) Rinse

with string

- \* You can put it out at collecitng site on rainy days as well.
- \* The internal aspect of drink cartoons, which is made of alminium or brown color. can be placed as burnable waste.