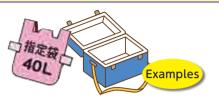

# Charged garbage collecting bags designated by Fujisawa

Household garbage

Put out "Burnable garbage" and "unburnable garbage" with the garbage collecting bag designated by Fujisawa. No garbage collecting will be implemented if other bags are use as a collecting bag.

You can put them off with a transparent bag.

Price of the designated garbage bags for home use

Types of garbage bag a set of 10 bags a set of 5 bags

Mini (5L) ¥100

Small (10L) ¥200

Medium (20L) ¥400

Large (40L) ¥400