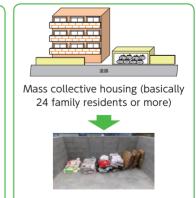

# Other recyclable wastes collecting

housing

Other recyclable waste items

"cardboard" "recycling milk cartons/juice boxes" "old clothes"

How to take it out

- \* Put it out at "other recyclable wastes" collecting site in collective housing.
- \* Put it out between 7:00 a.m. and 9:00 a.m. on collecting days.

Single-family housing

Put it out at "other recyclable wastes" collecting site in collective housing.

Put it out at collecting site

| 2025        | Mon                                   | Tue                                                                                      | Wed                                                                                     | Thu                                   | Fri               | Sat |
|-------------|---------------------------------------|------------------------------------------------------------------------------------------|-----------------------------------------------------------------------------------------|---------------------------------------|-------------------|-----|
| 1BI ock Sun | MEMO                                  | Unburnable garbage Plastic products Newspapers Books/miscellaneous recyclable paper MEMO | Plastic wares and wrappings Waste cooking oil Waste special handling is required MEMO   | burnable garbage · Glass bottles/jars | cans/pots  MEMO   | 5   |
| 6           | burnable garbage · Glass bottles/jars | Other recyclable wastes  Drink cartons · Cardboard · Old clothes  MEMO                   | Plastic wares and wrappings Waste cooking oil Waste special handling is required MEMO   | burnable garbage · Glass bottles/jars | PET bottles  MEMO | 12  |
| 13          | burnable garbage · Glass bottles/jars | Unburnable garbage·Plastic products Newspapers·Books/miscellaneous recyclable paper MEMO | Plastic wares and wrappings· Waste cooking oil· Waste special handling is required MEMO | burnable garbage · Glass bottles/jars | cans/pots  MEMO   | 19  |
| 20          | burnable garbage · Glass bottles/jars | Other recyclable wastes  Drink cartons · Cardboard · Old clothes  MEMO                   | Plastic wares and wrappings Waste cooking oil Waste special handling is required        | burnable garbage · Glass bottles/jars | PET bottles  MEMO | 26  |
| 27          | burnable garbage · Glass bottles/jars | Unburnable garbage·Plastic products Newspapers·Books/miscellaneous recyclable paper MEMO | Plastic wares and wrappings Waste cooking oil Waste special handling is required MEMO   | MEMO                                  | MEMO              |     |