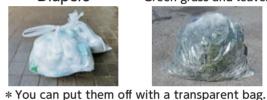

You can put them off with a transparent bag.

Price of the designated garbage bags for home use

Types of garbage bag a set of 10 bags a set of 5 bags

Mini (5L) ¥100

Small (10L) ¥200

Medium (20L) ¥400

Large (40L) ¥400

Rinse

\* You can put them off with a transparent bag.