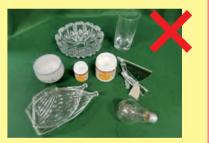

**Buckets and others** 

**Containers** 

Unburnable garbage

\* Metal bottle caps/glass jar caps, lightbulbs, ceramics, glass tableware, vases, ashtrays, milky white cosmetic bottles, and glass are classified as "unburnable garbage".