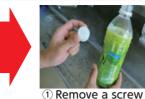

# cooking Waste

- \* Pour the oil into a screw cap pet bottle
- \* Close a screw cap tightly
- \* This is limited to "waste cooking oil (vegetable oil)"
- \* Animal oil, engine oil, and industrial oil cannot be placed.

## How to take it out

\* You can put them off with a transparent bag.

How to take it out **Buckets and others** 

\* Caps and labels are classified as "plastic wares and wrappings"

Cardboard

2 Remove a label