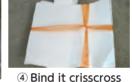

\*Bind it crisscross with string

\*Put miscellaneous recyclable papers in a paper bag, and bind them crisscross with string.

\* You can also put out shredded paper with a plastic bag.

there is no paper bag.

\* DO NOT put out shredded paper on any rainy days.

S S

pecia required

- \* You can put it out at collecitng site on rainy days as well.
- \* Flyers can be place with newspaper at the collecting site.
- \* Bind it crisscross with string.
- \* DO NOT put it together with books/magazines/miscellaneous recyclable papers.