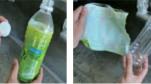

# cooking Waste

- \* Pour the oil into a screw cap pet bottle
- \* Close a screw cap tightly
- \* This is limited to "waste cooking oil (vegetable oil)"
- \* Animal oil, engine oil, and industrial oil cannot be placed.

## How to take it out

\* You can put them off with a transparent bag.

How to take it out **Buckets and others** 

\* Caps and labels are classified as "plastic wares and wrappings"

Cardboard

2 Remove a label