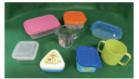

\* You can put them off with a transparent bag.

- \* Tupperwares \* Office supplies \* Planters \* Buckets \* Baskets
- \* Plastic cases \* Bath appliances \* Kitchen appliances \* Plastic cups \* CD cases

- $\ast$  Remove any seals and others that can be easily peeled off.  $\ast$  You cannot put out any plastic products that contain something such as metal and lumber.
- \* Wash material covered with stains, dirt, mud and others.