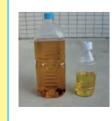

# cooking Waste

- \* Pour the oil into a screw cap pet bottle
- \* Close a screw cap tightly
- \* This is limited to "waste cooking oil (vegetable oil)"
- \* Animal oil, engine oil, and industrial oil cannot be placed.