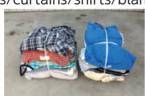

\* Acceptable materials are clothes/curtains/shirts/blankets/fabric only.

- \* DO NOT take out the garbage on rainy days.
- \* DO NOT take out the garbage with putting into plastic bag.
- \* Bind it crisscross with string.
- \* Sweater/leather clothes can also be taken out.
- \* cotton/feather contained material is unburnable garbage.