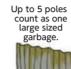

Metallic cases

count as one

Up to 5 poles count as one large sized garbage.

Laundry poles

\*Corrugated polycarbonate panels are included Corrugated Metal Panels sliding doors

W Under 50cm of the door is classified as burnable garbage.