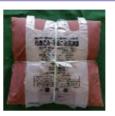

cartons Drink

Old

clothes

1) Rinse

with string

- \* You can put it out at collecitng site on rainy days as well.
- \* The internal aspect of drink cartoons, which is made of alminium or brown color. can be placed as burnable waste.

\* Acceptable materials are clothes/curtains/shirts/blankets/fabric only.

- \* DO NOT take out the garbage on rainy days.
- \* DO NOT take out the garbage with putting into plastic bag.
- \* Bind it crisscross with string.
- \* Sweater/leather clothes can also be taken out.
- \* cotton/feather contained material is unburnable garbage.