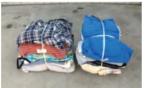

\* Acceptable materials are clothes/curtains/shirts/blankets/fabric only.

- \* DO NOT take out the garbage on rainy days.
- \* DO NOT take out the garbage with putting into plastic bag.
- \* Bind it crisscross with string.
- \* Sweater/leather clothes can also be taken out.
- \* cotton/feather contained material is unburnable garbage.