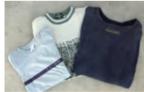

\* Acceptable materials are clothes/curtains/shirts/blankets/fabric only.

- \* DO NOT take out the garbage on rainy days.
- \* DO NOT take out the garbage with putting into plastic bag.
- \* Bind it crisscross with string.
- \* Sweater/leather clothes can also be taken out.
- \* cotton/feather contained material is unburnable garbage.