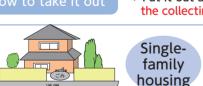

# House-to-house garbage collecting system

Garbage items collected by houseto-house garbage collecting system

How to take it out

"Burnable garbage" "Glass bottles/jars" "Unburnable garbage" "Books/papers" "Plastic wares""Plastic containers and wrappings""Waste requiring specific process""Waste cooking oil" "cans/pots" "PET bottles/plastic bottles" "Newspaper/flyers"

\* Put it out at the collecting site by 8:00 a.m. of the collecting day.

Put it out within your property facing roadway.