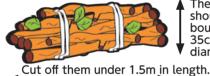

Concrete

- \* Pruned branches 1cm or more in daiameter.
- \* The branches under 1cm in diameter are burnable waste.

should be bound under 35cm in diameter.

\* Trunk whose diameter is under 50cm and length is under 60cm. The branches

Remove branches from the trunk

\* Split a trunk whose diameter is 50cm or more.

- \* Cut off pruned branches 1.5m in length, and remove leaves from the branches, then bundle them together within 35cm in diameter.
- \* Bundle them together with a string and others. DO NOT bind with a wire.
- \* Tree roots should be cut off under 20cm in length. Soil should be removed.

Bamboos, palms, oleanders, vines should be cut off under 50cm, and trash it as burnable garbage.

Bamboos

**Pruned branches** 

For telephone reservation

Fujisawashi Kougyokousha Co.,Ltd

0466-23-5301

FAX 0466-26-7684 Business hours