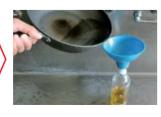

# cooking Waste

- \* Pour the oil into a screw cap pet bottle
- \* Close a screw cap tightly
- \* This is limited to "waste cooking oil (vegetable oil)"
- \* Animal oil, engine oil, and industrial oil cannot be placed.