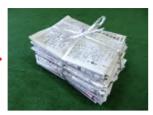

\*Bind it crisscross with string

\*Put miscellaneous recyclable papers in a paper bag, and bind them crisscross with string.

\* You can also put out shredded paper with a plastic bag.

there is no paper bag.

\* DO NOT put out shredded paper on any rainy days.

S S

pecia required

- \* You can put it out at collecitng site on rainy days as well.
- \* Flyers can be place with newspaper at the collecting site.
- \* Bind it crisscross with string.
- \* DO NOT put it together with books/magazines/miscellaneous recyclable papers.