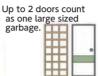

garbage (size under 3 tatami mats in total

Carpets Curtains

as one large sized

\*Futons the tatami mat, put them off as unburnable Japanese-style garbage. beddings Blue tarps

Up to 3 doors count as one larze sized garbage.

Shoji, paper sliding case is classified as unburnable garbage doors/fusuma,

Garbage items can be put off as one large Up to 3 doors count as one larze sized garbage if you collect a set of the sized garbage. designated items.