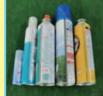

### The main types of product

- \* Plastic food wrap \* Cushioning materials
- \* Plastic bags
- \* Tubes of toothpaste, seasoning and others
- \* Plastic food trays/packings \* Cups \* Bottles
- \* Expanded polystyrene
- \* Caps and labels of PET bottles. \* Except for products sold as "Plastic products"

with a transparent bag.