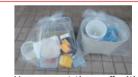

## House-to-house garbage collecting system

Garbage items collected by houseto-house garbage collecting system

How to take it out

"Burnable garbage" "Glass bottles/jars" "Unburnable garbage" "Books/papers" "Plastic wares""Plastic containers and wrappings""Waste requiring specific process""Waste cooking oil" "cans/pots" "PET bottles/plastic bottles"

\* Put it out at the collecting site by 8:00 a.m. of the collecting day.