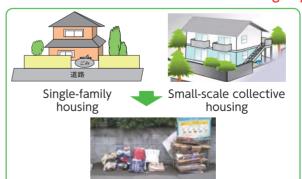

e use, then place it at collecting site.

## House-to-house garbage collecting system

Garbage items collected by houseto-house garbage collecting system

How to take it out

"Burnable garbage" "Glass bottles/jars" "Unburnable garbage" "Books/papers" "Plastic wares""Plastic containers and wrappings""Waste requiring specific process""Waste cooking oil" "cans/pots" "PET bottles/plastic bottles"

\* Put it out at the collecting site by 8:00 a.m. of the collecting day.







# Other recyclable wastes collecting

Other recyclable waste items

"Newspaper/flyers" "cardboard" "recycling milk cartons/juice boxes""old clothes"

How to take it out

- \* Put it out at "other recyclable wastes" collecting site in collective housing.
- \* Put it out between 7:00 a.m. and 9:00 a.m. on collecting days.







| 2025        | Mon                                                | Tue                                                                               | Wed                                                                                   | Thu                                         | Fri               | Sat |
|-------------|----------------------------------------------------|-----------------------------------------------------------------------------------|---------------------------------------------------------------------------------------|---------------------------------------------|-------------------|-----|
| 2BI ock Sun | MEMO                                               | Other recyclable wastes Newspapers Drink cartons Cardboard Old clothes MEMO       | Plastic wares a