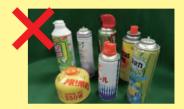

### Gas sylinders/spray cans

Use up the contents and throw away the hole. The same is true if the contents cannot be used up.