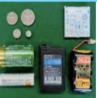

### sized rechargeable batteries IUsolate the electrodes with cellophane tape

Batteries/button batteries/small-

\* Any batteries for bicycles, moterbikes, electric assisted bicycles and others cannot be collected by the City.

# Spent small home appliances

E-readers

Game