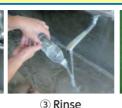

cartons Drink

Old

clothes

1) Rinse

2 Cut open

3 Dry

4 Bind it crisscross with string

- \* You can put it out at collecitng site on rainy days as well.
- \* The internal aspect of drink cartoons, which is made of alminium or brown color. can be placed as burnable waste.