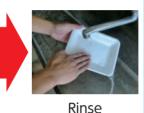

Food use

Rinse

**Buckets and others** 

**Containers** 

Unburnable garbage

\* Metal bottle caps/glass jar caps, lightbulbs, ceramics, glass tableware, vases, ashtrays, milky white cosmetic bottles, and glass are classified as "unburnable garbage".