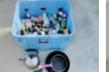

# Other recyclable wastes collecting

Other recyclable waste items

"Newspaper/flyers" "cardboard" "recycling milk cartons/juice boxes""old clothes"

How to take it out

- \* Put it out at "other recyclable wastes" collecting site in collective housing.
- \* Put it out between 7:00 a.m. and 9:00 a.m. on collecting days.