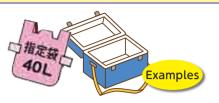

# Charged garbage collecting bags designated by Fujisawa

Household garbage

Put out "Burnable garbage" and "unburnable garbage" with the garbage collecting bag designated by Fujisawa. No garbage collecting will be implemented if other bags are use as a collecting bag.

• [Burnable garbage]

\* Put it into the designated garbage bag.

[Unburnable garbage]

Put it into the designated garbage bag.

- [Plastic containers and wrappings]
- [Plastic products]
- [Waste requiring specific process]

You can put them off with a transparent bag.

Price of the designated garbage bags for home use

Types of garbage bag a set of 10 bags a set of 5 bags

Mini (5L) ¥100

Small (10L) ¥200

Medium (20L) ¥400

Large (40L) ¥400