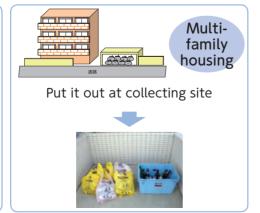

# Other recyclable wastes collecting

Other recyclable waste items

"Newspaper/flyers" "cardboard" "recycling milk cartons/juice boxes""old clothes"

How to take it out

- \* Put it out at "other recyclable wastes" collecting site in collective housing.
- \* Put it out between 7:00 a.m. and 9:00 a.m. on collecting days.