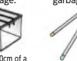

\* Collecting boxes are available at following institutions and buildings.

Fireproof safes

Concrete

- \* Pruned branches 1cm or more in daiameter.
- \* The branches under 1cm in diameter are burnable waste.

The branches should be bound under 35cm in diameter.

\* Trunk whose diameter is under 50cm and length is under 60cm.

Remove branches from the trunk

- \* Split a trunk whose diameter is 50cm or more.
- \* Cut off pruned branches 1.5m in length, and remove leaves from the branches, then bundle them together within 35cm in diameter.
- \* Bundle them together with a string and others. DO NOT bind with a wire.
- \* Tree roots should be cut off under 20cm in length. Soil should be removed.