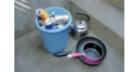

## House-to-house garbage collecting system

Garbage items collected by houseto-house garbage collecting system

How to take it out

"Burnable garbage" "Glass bottles/jars" "Unburnable garbage" "Books/papers" "Plastic wares""Plastic containers and wrappings""Waste requiring specific process""Waste cooking oil" "cans/pots" "PET bottles/plastic bottles"

\* Put it out at the collecting site by 8:00 a.m. of the collecting day.