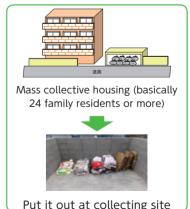

## House-to-house garbage collecting system

Garbage items collected by houseto-house garbage collecting system

How to take it out

"Burnable garbage" "Glass bottles/jars" "Unburnable garbage" "Books/papers" "Plastic wares""Plastic containers and wrappings""Waste requiring specific process""Waste cooking oil" "cans/pots" "PET bottles/plastic bottles"

\* Put it out at the collecting site by 8:00 a.m. of the collecting day.