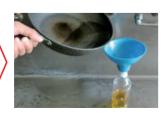

## Mercury thermometers/mercury sphygmomanometers/mercury temperature indicators

Put them in original cases if you still have. Put it out at collecting site without any break

- \* Pour the oil into a screw cap pet bottle
- \* Close a screw cap tightly
- \* This is limited to "waste cooking oil (vegetable oil)"
- \* Animal oil, engine oil, and industrial oil cannot be placed.