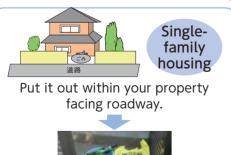

## House-to-house garbage collecting system

Garbage items collected by houseto-house garbage collecting system

How to take it out

"Burnable garbage" "Glass bottles/jars" "Unburnable garbage" "Books/papers" "Plastic wares""Plastic containers and wrappings""Waste requiring specific process""Waste cooking oil" "cans/pots" "PET bottles/plastic bottles"

\* Put it out at the collecting site by 8:00 a.m. of the collecting day.