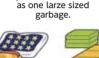

Car wheels/motorcycle wheels \* Scanners \* Printers \* Spent LP gas cylinders (the weight of a cylinder should be under 10kg) \* Gas/petroleum fan heaters Dehumidifier (aerosol gas used)

\* \*Following garbage items can be put off as one large sized garbage if you collect a bunch or set of the designated items.

count as one

case is classified as

unburnable garbage

Metallic cases

Up to 2 mats count Up to 2 mats count as one large sized garbage (size under 3 tatami mats in total.)

garbage (size under 3 tatami mats in total