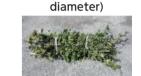

Green grass and leaves

Branches (within 1cm in

\* Bundle the branches with \* You can put them off with a transparent bag. string

\* Put it out at the collecting site by 8:00 a.m. of the collecting day.

Beverage use