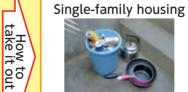

## House-to-house garbage collecting system

Garbage items collected by houseto-house garbage collecting system

How to take it out

"Burnable garbage" "Glass bottles/jars" "Unburnable garbage" "Books/papers" "Plastic wares""Plastic containers and wrappings""Waste requiring specific process""Waste cooking oil" "cans/pots" "PET bottles/plastic bottles"

\* Put it out at the collecting site by 8:00 a.m. of the collecting day.