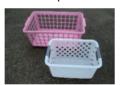

\* You can put them off with a transparent bag.

- \* Tupperwares \* Office supplies \* Planters \* Buckets \* Baskets
- \* Plastic cases \* Bath appliances \* Kitchen appliances \* Plastic cups \* CD cases