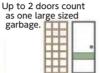

Up to 3 doors

count as one larze

Shoji, paper sliding case is classified as unburnable garbage Screen door

Garbage items can be put off as one large sized garbage if you collect a set of the designated items. \*Even the