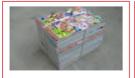

# Other recyclable wastes collecting

Other recyclable waste items

"Newspaper/flyers" "cardboard" "recycling milk cartons/juice boxes""old clothes"

How to take it out

- \* Put it out at "other recyclable wastes" collecting site in collective housing.
- \* Put it out between 7:00 a.m. and 9:00 a.m. on collecting days.