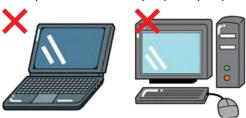

FAX 0466-26-7684 (Business closed on weekends and holidays.)

★ You can make a resavation through the internet. https://sodai-sys.jp/fujisawa/users/

mpossible collected П uJisawa

Televisions (cathode-ray tube, liquid crystal and plasma), air-conditioners, refrigerators, freezers, washing machines, laundry dryers cannot be collected by Fujisawa