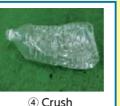

cartons Drink

Old

clothes

1) Rinse

2 Cut open

3 Dry

4 Bind it crisscross with string

- \* You can put it out at collecitng site on rainy days as well.
- \* The internal aspect of drink cartoons, which is made of alminium or brown color. can be placed as burnable waste.