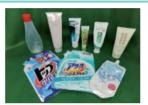

### The main types of product

- \* Plastic food wrap \* Cushioning materials
- \* Plastic bags
- \* Tubes of toothpaste, seasoning and others
- \* Plastic food trays/packings \* Cups \* Bottles
- \* Expanded polystyrene
- \* Caps and labels of PET bottles. \* Except for products sold as "Plastic products"

with a transparent bag.