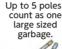

\* Collecting boxes are available at following institutions and buildings.

Fireproof safes

Concrete

- \* Pruned branches 1cm or more in daiameter.
- \* The branches under 1cm in diameter are burnable waste.

The branches should be bound under 35cm in diameter.

\* Trunk whose diameter is under 50cm and length is under 60cm.

Remove branches from the trunk

- \* Split a trunk whose diameter is 50cm or more.
- \* Cut off pruned branches 1.5m in length, and remove leaves from the branches, then bundle them together within 35cm in diameter.
- \* Bundle them together with a string and others. DO NOT bind with a wire.
- \* Tree roots should be cut off under 20cm in length. Soil should be removed.