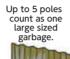

\* Collecting boxes are available at following institutions and buildings.

Fireproof safes

Concrete

- \* Pruned branches 1cm or more in daiameter.
- \* The branches under 1cm in diameter are burnable waste.

The branches should be bound under 35cm in diameter.

\* Trunk whose diameter is under 50cm and length is under 60cm.

Remove branches from the trunk

- \* Split a trunk whose diameter is 50cm or more.
- \* Cut off pruned branches 1.5m in length, and remove leaves from the branches, then bundle them together within 35cm in diameter.
- \* Bundle them together with a string and others. DO NOT bind with a wire.
- \* Tree roots should be cut off under 20cm in length. Soil should be removed.