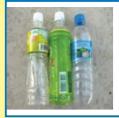

Food use

Rinse

**Buckets and others** 

**Containers** 

Unburnable garbage

\* Metal bottle caps/glass jar caps, lightbulbs, ceramics, glass tableware, vases, ashtrays, milky white cosmetic bottles, and glass are classified as "unburnable garbage".

Beverage use/ food use

Metallic kitchen appliances

How to take it out

**Buckets and others** 

Containers

Nets

Pots, kettles, pans, forks, spoons, knives, sieves, mixing bawls and others are classified as "cans/pots and pans"