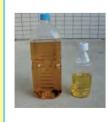

## Mercury thermometers/mercury sphygmomanometers/mercury temperature indicators

Put them in original cases if you still have. Put it out at collecting site without any break

- \* Pour the oil into a screw cap pet bottle
- \* Close a screw cap tightly
- \* This is limited to "waste cooking oil (vegetable oil)"
- \* Animal oil, engine oil, and industrial oil cannot be placed.