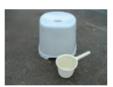

#### How to take it out

- \* Pour the oil into a screw cap pet bottle
- \* Close a screw cap tightly
- \* This is limited to "waste cooking oil (vegetable oil)"
- \* Animal oil, engine oil, and industrial oil cannot be placed.