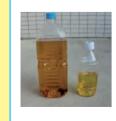

#### How to take it out

- \* Pour the oil into a screw cap pet bottle
- \* Close a screw cap tightly
- \* This is limited to "waste cooking oil (vegetable oil)"
- \* Animal oil, engine oil, and industrial oil cannot be placed.