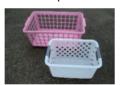

#### The main types of product \_Examples

- \* It is only a product whose size is under 50cm.
- \* Products made from metals, glass, plastic, rubber, or leather.
- \* Leather products/shoes/bags \* CDs/Records/DVDs \* Alminium foil \* Metal \* Lightbulbs/incandescent light bulbs
- \* Audio speakers \* Cotton-padded clothes
- \* 18-litter square cans/paint cans
- \* Joint mats/puzzle mats
- \* Enameled products \* Glass/ceramics
- \* Knives such as a kitchen knife
- \* Appliances \* Tableware \* LED bulbs

How take it

\* In case a waste whose size is less than 50cm but it is unable to put in the bag, paste the designated garbage bag for 40L or 2 designated garbage bags for 20L on the waste.

- \* Brooms/cleaning mops \* Baby walkers \* Tension rods
- \* Bamboo swords \* Shovels \* Bathtub covers \* Fishing rods
- \* Bicycle inflators \* horicultural poles \* bats \* Ski poles \* Rackets
- \* Stuffed toys \* Curtain rails \* Golf clubs (up to 6 clubs) \* LED tube lights \* Mats/rugs (Kitchen/Toilet/Bathroom/Entrance) \* Umbrellas
- \*Floor cushions \* Pillows \* Walking sticks \* Dustpans \* Insect nets
- \* Swimming rings

\* Put them into a designated garbage bag or paste the bag on the garbage items.

DO NOT put out any spray cans.

\* It is only a product whose size is under 50cm. \* A product whose size is 50cm or more is taken by reservation collecting. (Please refer to page 19) \* "Plastic products" are made from only plastic except "Plastic wares and wrappings".