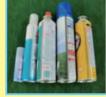

### Gas sylinders/spray cans

Use up the contents and throw away the hole. The same is true if the contents cannot be used up.