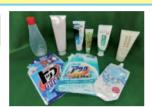

#### The main types of product

- \* Plastic food wrap \* Cushioning materials
- \* Plastic bags
- \* Tubes of toothpaste, seasoning and others
- \* Plastic food trays/packings \* Cups \* Bottles
- \* Expanded polystyrene
- \* Caps and labels of PET bottles. \* Except for products sold as "Plastic products"