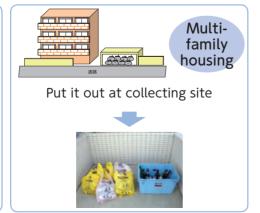

#### House-to-house garbage collecting system

Garbage items collected by houseto-house garbage collecting system

How to take it out

"Burnable garbage" "Glass bottles/jars" "Unburnable garbage" "Books/papers" "Plastic wares""Plastic containers and wrappings""Waste requiring specific process""Waste cooking oil" "cans/pots" "PET bottles/plastic bottles"

\* Put it out at the collecting site by 8:00 a.m. of the collecting day.