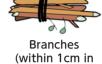

\* Collecting boxes are available at following institutions and buildings.

Fireproof safes

Concrete

- \* Pruned branches 1cm or more in daiameter.
- \* The branches under 1cm in diameter are burnable waste.

The branches should be bound under 35cm in diameter.

\* Trunk whose diameter is under 50cm and length is under 60cm.

Remove branches from the trunk

- \* Split a trunk whose diameter is 50cm or more.
- \* Cut off pruned branches 1.5m in length, and remove leaves from the branches, then bundle them together within 35cm in diameter.
- \* Bundle them together with a string and others. DO NOT bind with a wire.
- \* Tree roots should be cut off under 20cm in length. Soil should be removed.