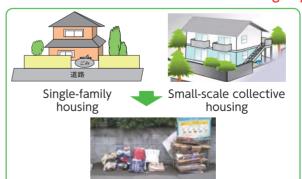

#### Charged garbage collecting bags designated by Fujisawa

Household garbage

Put out "Burnable garbage" and "unburnable garbage" with the garbage collecting bag designated by Fujisawa. No garbage collecting will be implemented if other bags are use as a collecting bag.

• [Burnable garbage]

\* Put it into the designated garbage bag.

[Unburnable garbage]

Put it into the designated garbage bag.

- [Plastic containers and wrappings]
- [Plastic products]
- [Waste requiring specific process]