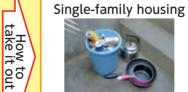

#### House-to-house garbage collecting system

Garbage items collected by houseto-house garbage collecting system

How to take it out

"Burnable garbage" "Glass bottles/jars" "Unburnable garbage" "Books/papers" "Plastic wares""Plastic containers and wrappings""Waste requiring specific process""Waste cooking oil" "cans/pots" "PET bottles/plastic bottles"

\* Put it out at the collecting site by 8:00 a.m. of the collecting day.

② Remove a label

How to take it out

Single-family housing

Buckets and others

Containers

\* Caps and labels are classified as "plastic wares and wrappings"