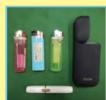

### Gas sylinders/spray cans

Use up the contents and throw away the hole. The same is true if the contents cannot be used up.