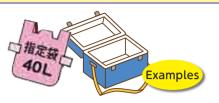

#### Charged garbage collecting bags designated by Fujisawa

Household garbage

Put out "Burnable garbage" and "unburnable garbage" with the garbage collecting bag designated by Fujisawa. No garbage collecting will be implemented if other bags are use as a collecting bag.

• [Burnable garbage]

\* Put it into the designated garbage bag.

[Unburnable garbage]

Put it into the designated garbage bag.

- [Plastic containers and wrappings]
- [Plastic products]
- [Waste requiring specific process]

You can put them off with a transparent bag.

Price of the designated garbage bags for home use

Types of garbage bag a set of 10 bags a set of 5 bags

Mini (5L) ¥100

Small (10L) ¥200

Medium (20L) ¥400

Large (40L) ¥400