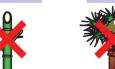

The branches should be bound under 35cm in diameter.

\* Trunk whose diameter is under 50cm and length is under 60cm.

Remove branches from the trunk

- \* Split a trunk whose diameter is 50cm or more.
- \* Cut off pruned branches 1.5m in length, and remove leaves from the branches, then bundle them together within 35cm in diameter.
- \* Bundle them together with a string and others. DO NOT bind with a wire.
- \* Tree roots should be cut off under 20cm in length. Soil should be removed.