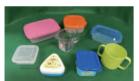

\* You can put them off with a transparent bag.

- \* Tupperwares \* Office supplies \* Planters \* Buckets \* Baskets
- \* Plastic cases \* Bath appliances \* Kitchen appliances \* Plastic cups \* CD cases

- $\ast$  Remove any seals and others that can be easily peeled off.  $\ast$  You cannot put out any plastic products that contain something such as metal and lumber.
- \* Wash material covered with stains, dirt, mud and others.