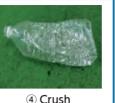

cartons Drink

Old

clothes

1) Rinse

2 Cut open

3 Dry

4 Bind it crisscross with string

- \* You can put it out at collecitng site on rainy days as well.
- \* The internal aspect of drink cartoons, which is made of alminium or brown color. can be placed as burnable waste.