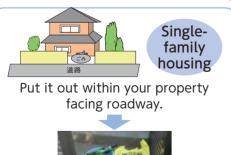

② Remove a label

How to take it out

Single-family housing

Buckets and others

Containers

\* Caps and labels are classified as "plastic wares and wrappings"