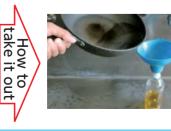

#### How to take it out

- \* Pour the oil into a screw cap pet bottle
- \* Close a screw cap tightly
- \* This is limited to "waste cooking oil (vegetable oil)"
- \* Animal oil, engine oil, and industrial oil cannot be placed.