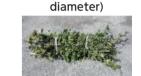

\* Collecting boxes are available at following institutions and buildings.

Fireproof safes

Concrete

- \* Pruned branches 1cm or more in daiameter.
- \* The branches under 1cm in diameter are burnable waste.

The branches should be bound under 35cm in diameter.

\* Trunk whose diameter is under 50cm and length is under 60cm.

Remove branches from the trunk

- \* Split a trunk whose diameter is 50cm or more.
- \* Cut off pruned branches 1.5m in length, and remove leaves from the branches, then bundle them together within 35cm in diameter.
- \* Bundle them together with a string and others. DO NOT bind with a wire.
- \* Tree roots should be cut off under 20cm in length. Soil should be removed.