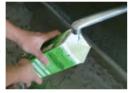

cartons Drink

Old

clothes

1) Rinse

2 Cut open

3 Dry

4 Bind it crisscross with string

- \* You can put it out at collecitng site on rainy days as well.
- \* The internal aspect of drink cartoons, which is made of alminium or brown color. can be placed as burnable waste.