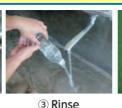

Food use

Rinse

**Buckets and others** 

**Containers** 

Unburnable garbage

\* Metal bottle caps/glass jar caps, lightbulbs, ceramics, glass tableware, vases, ashtrays, milky white cosmetic bottles, and glass are classified as "unburnable garbage".