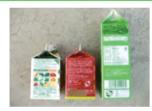

cartons Drink

Old

clothes

1) Rinse

2 Cut open

3 Dry

4 Bind it crisscross with string

- \* You can put it out at collecitng site on rainy days as well.
- \* The internal aspect of drink cartoons, which is made of alminium or brown color. can be placed as burnable waste.