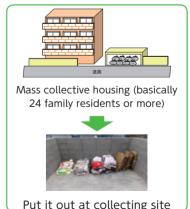

#### House-to-house garbage collecting system

Garbage items collected by houseto-house garbage collecting system

How to take it out

"Burnable garbage" "Glass bottles/jars" "Unburnable garbage" "Books/papers" "Plastic wares""Plastic containers and wrappings""Waste requiring specific process""Waste cooking oil" "cans/pots" "PET bottles/plastic bottles"

\* Put it out at the collecting site by 8:00 a.m. of the collecting day.