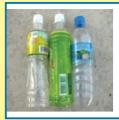

#### How to take it out

- \* Pour the oil into a screw cap pet bottle
- \* Close a screw cap tightly
- \* This is limited to "waste cooking oil (vegetable oil)"
- \* Animal oil, engine oil, and industrial oil cannot be placed.