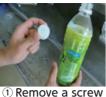

② Remove a label

How to take it out

Single-family housing

Buckets and others

Containers

\* Caps and labels are classified as "plastic wares and wrappings"