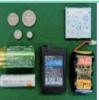

#### sized rechargeable batteries

Batteries/button batteries/small-

IUsolate the electrodes with cellophane tape

\*\* Any batteries for bicycles, moterbikes, electric assisted bicycles and others cannot be collected by the City.