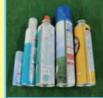

## The main types of product

- \* Plastic food wrap \* Cushioning materials
- \* Plastic bags
- \* Tubes of toothpaste, seasoning and others
- \* Plastic food trays/packings \* Cups \* Bottles
- \* Expanded polystyrene
- \* Caps and labels of PET bottles. \* Except for products sold as "Plastic products"

\* You can put them off with a transparent bag.