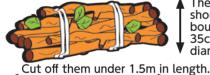

The branches should be bound under 35cm in diameter.

\* Trunk whose diameter is under 50cm and length is under 60cm.

Remove branches from the trunk

- \* Split a trunk whose diameter is 50cm or more.
- \* Cut off pruned branches 1.5m in length, and remove leaves from the branches, then bundle them together within 35cm in diameter.
- \* Bundle them together with a string and others. DO NOT bind with a wire.
- \* Tree roots should be cut off under 20cm in length. Soil should be removed.