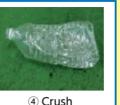

cartons Drink

Old

clothes

1) Rinse

2 Cut open

3 Dry

4 Bind it crisscross with string

- \* You can put it out at collecitng site on rainy days as well.
- \* The internal aspect of drink cartoons, which is made of alminium or brown color. can be placed as burnable waste.