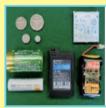

## Batteries/button batteries/smallsized rechargeable batteries

IUsolate the electrodes with cellophane tape

\* Any batteries for bicycles, moterbikes, electric assisted bicycles and others cannot be collected by the City.