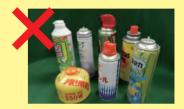

#### Gas sylinders/spray cans

Use up the contents and throw away the hole. The same is true if the contents cannot be used up