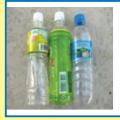

## The main types of product

- \* Plastic food wrap \* Cushioning materials
- \* Plastic bags
- \* Tubes of toothpaste, seasoning and others
- \* Plastic food trays/packings \* Cups \* Bottles
- \* Expanded polystyrene
- \* Caps and labels of PET bottles. \* Except for products sold as "Plastic products"

**Buckets and others** 

Containers

\* Caps and labels are classified as "plastic wares and wrappings"