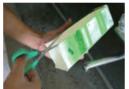

cartons Drink

Old

clothes

1) Rinse

2 Cut open

3 Dry

4 Bind it crisscross with string

- \* You can put it out at collecitng site on rainy days as well.
- \* The internal aspect of drink cartoons, which is made of alminium or brown color. can be placed as burnable waste.