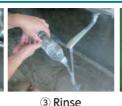

cartons Drink

Old

clothes

1) Rinse

2 Cut open

3 Dry

4 Bind it crisscross with string

- \* You can put it out at collecitng site on rainy days as well.
- \* The internal aspect of drink cartoons, which is made of alminium or brown color. can be placed as burnable waste.