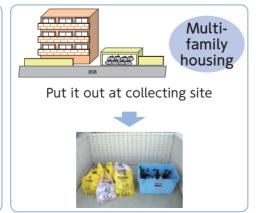

Waste

S S

special required.

② Remove a label

How take it tout

Single-family housing

Multi-family housing

Nets