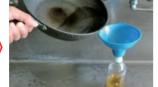

#### How to take it out

- \* Pour the oil into a screw cap pet bottle
- \* Close a screw cap tightly
- \* This is limited to "waste cooking oil (vegetable oil)"
- \* Animal oil, engine oil, and industrial oil cannot be placed.