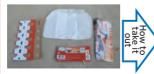

How to take it out

\* Put it into the designated garbage bag.

Diapers

Green grass and

leaves

diameter)

How to take it out

**Diapers** 