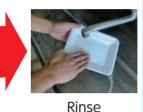

Food use

Rinse

**Buckets and others** 

**Containers** 

Unburnable garbage

\* Metal bottle caps/glass jar caps, lightbulbs, ceramics, glass tableware, vases, ashtrays, milky white cosmetic bottles, and glass are classified as "unburnable garbage".