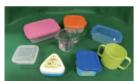

## The main types of product \_Examples

- \* It is only a product whose size is under 50cm.
- \* Products made from metals, glass, plastic, rubber, or leather.
- \* Leather products/shoes/bags \* CDs/Records/DVDs \* Alminium foil \* Metal \* Lightbulbs/incandescent light bulbs
- \* Audio speakers \* Cotton-padded clothes
- \* 18-litter square cans/paint cans
- \* Joint mats/puzzle mats
- \* Enameled products \* Glass/ceramics
- \* Knives such as a kitchen knife
- \* Appliances \* Tableware \* LED bulbs

\* You can put them off with a transparent bag.

- \* Tupperwares \* Office supplies \* Planters \* Buckets \* Baskets
- \* Plastic cases \* Bath appliances \* Kitchen appliances \* Plastic cups \* CD cases