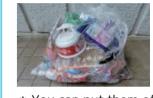

You can put them off with a transparent bag.

Price of the designated garbage bags for home use

Types of garbage bag a set of 10 bags a set of 5 bags

Mini (5L) ¥100

Small (10L) ¥200

Medium (20L) ¥400

Large (40L) ¥400