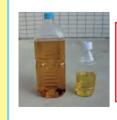

#### How to take it out

- \* Pour the oil into a screw cap pet bottle
- \* Close a screw cap tightly
- \* This is limited to "waste cooking oil (vegetable oil)"
- \* Animal oil, engine oil, and industrial oil cannot be placed.