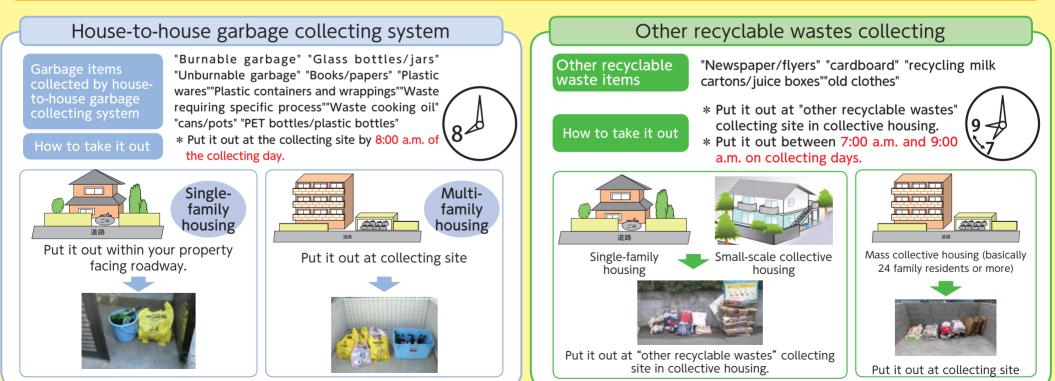

### \* Put it out at the collecting site by 8:00 a.m. of the collecting day.

Metallic kitchen appliances

Buckets and others

Containers

\* Bundle the branches with string

Rinse

Nets

Pots, kettles, pans, forks, spoons, knives, sieves, mixing bawls and others are classified as "cans/pots and pans"