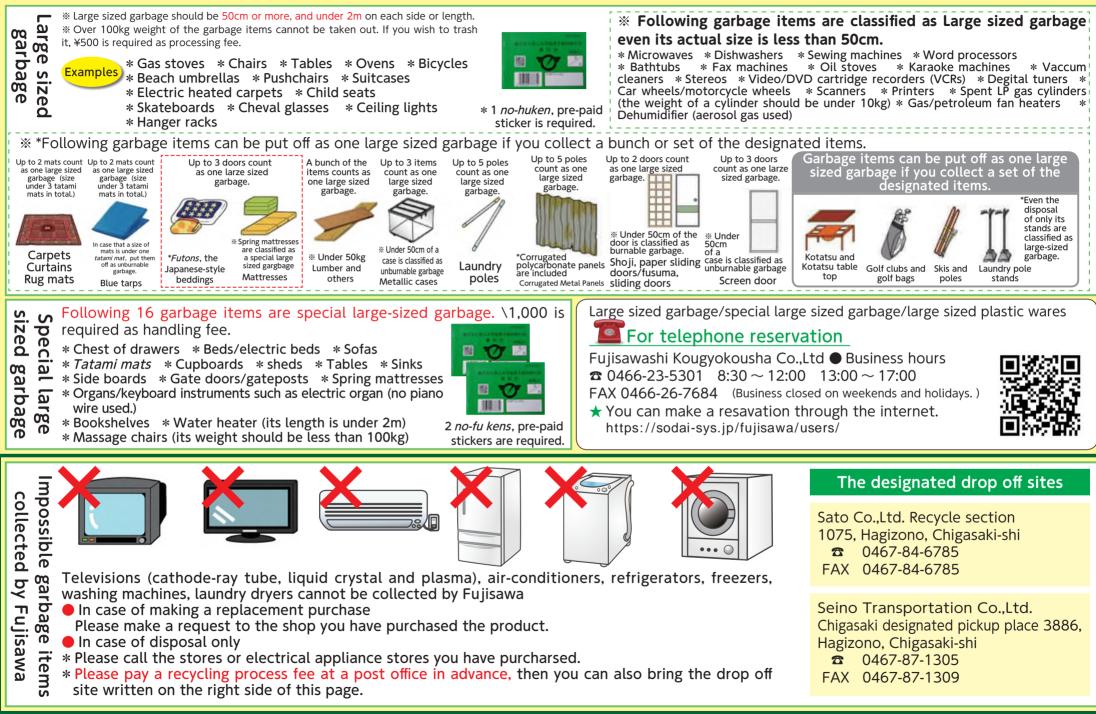

#### Charged garbage collecting bags designated by Fujisawa

Household garbage

Put out "Burnable garbage" and "unburnable garbage" with the garbage collecting bag designated by Fujisawa. No garbage collecting will be implemented if other bags are use as a collecting bag.

[Plastic containers and wrappings]
[Plastic products]
[Waste requiring specific process]

You can put them off with a transparent bag.

| Price of the designated garbage bags for home use |                  |                 |  |  |
|---------------------------------------------------|------------------|-----------------|--|--|
| Types of garbage bag                              | a set of 10 bags | a set of 5 bags |  |  |
| Mini (5L)                                         | ¥100             |                 |  |  |
| Small (10L)                                       | ¥200             |                 |  |  |
| Medium (20L)                                      | ¥400             |                 |  |  |
| Large (40L)                                       |                  | ¥400            |  |  |

\*You can purchase the bags at convenience stores, supermarkets and others.

\* As a general rule, you must dispose of your industrial waste on your own. No collection will be implemented even if you put the waste into a garbage collecting bag for home use, then place it at collecting site.