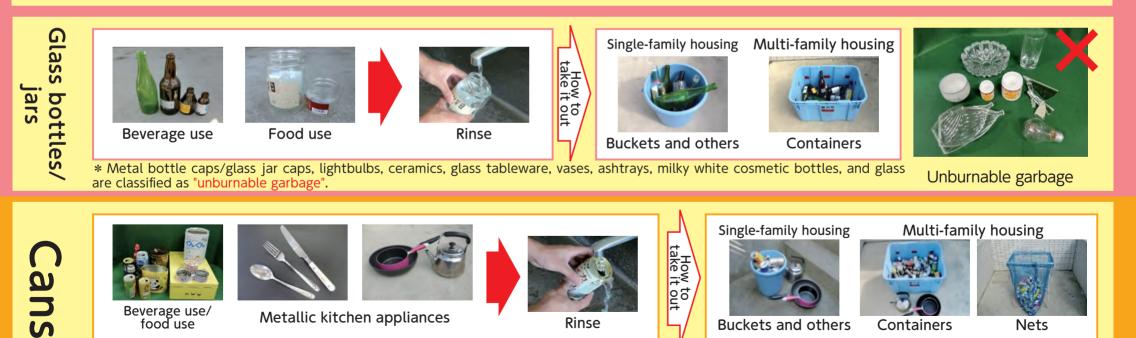

### \* Put it out at the collecting site by 8:00 a.m. of the collecting day.

Metallic kitchen appliances

Buckets and others

Containers

\* Bundle the branches with string

Rinse

Nets

Pots, kettles, pans, forks, spoons, knives, sieves, mixing bawls and others are classified as "cans/pots and pans"