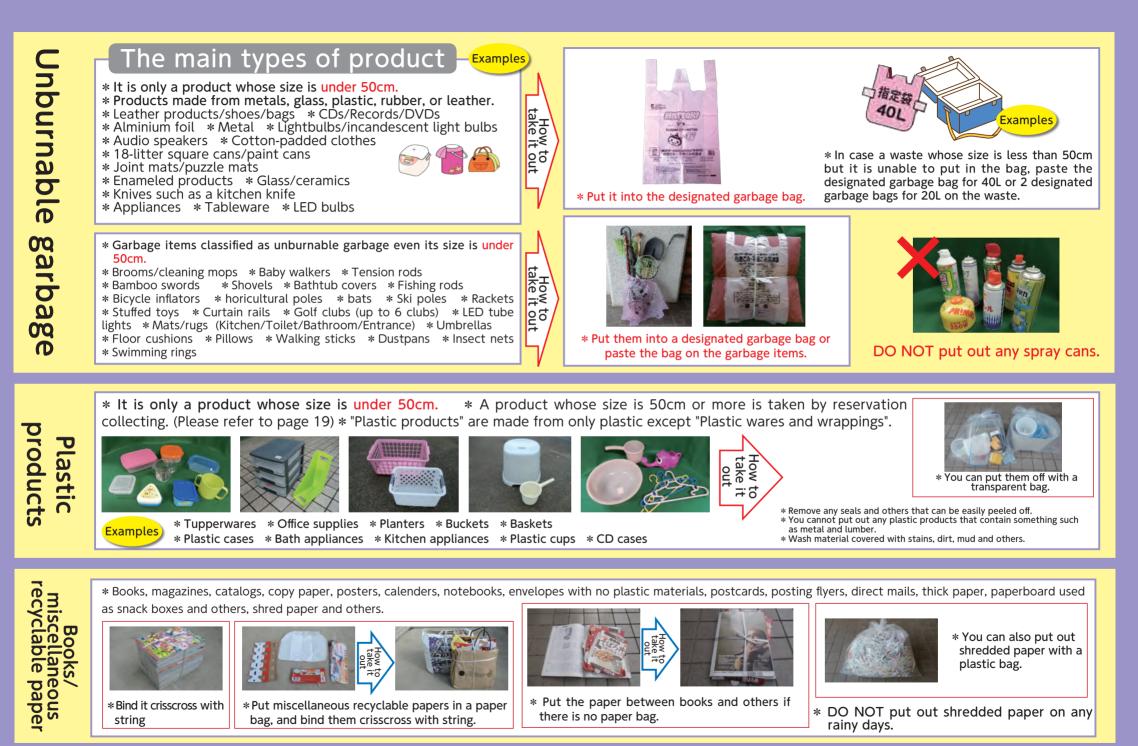

## The main types of product - Examples

\* Garbage (take it out after any liquid is well drained off) \* Paper with stain or smell

- (e.g. tissue, photos, pizza delivery boxes)
- \* Paper containers (e.g. cup noodle, yogurt)
- \* Paper cups/plates
- \* Lumber and others

(less than 10cm in diameter and 50cm in length)

- \* Tabacco/ash
- \* Gel ice packs
- \* Desiccant agents/disposable hand warmers
- \* Underwear/socks
- \* Sanitary products
- \* Pet litter/sheets

#### The main types of product

- Ľ \* Plastic food wrap \* Cushioning materials \* Plastic bags
- \* Tubes of toothpaste, seasoning and others
- \* Plastic food trays/packings \* Cups \* Bottles
- \* Expanded polystyrene
- \* Caps and labels of PET bottles. \* Except for products sold as "Plastic products"