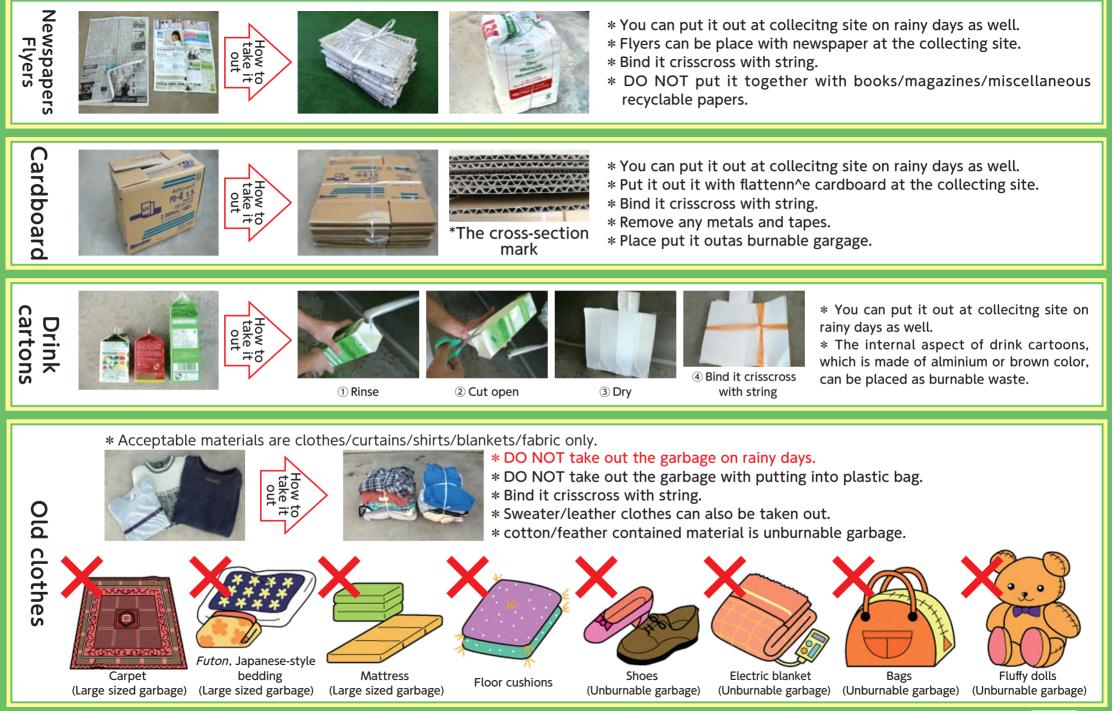

#### How to take it out Branches Green grass and (within 1cm in Diapers leaves diameter) How to take it out \* Put it into the designated garbage bag. Branches (within 1cm in Diapers Green grass and leaves diameter)