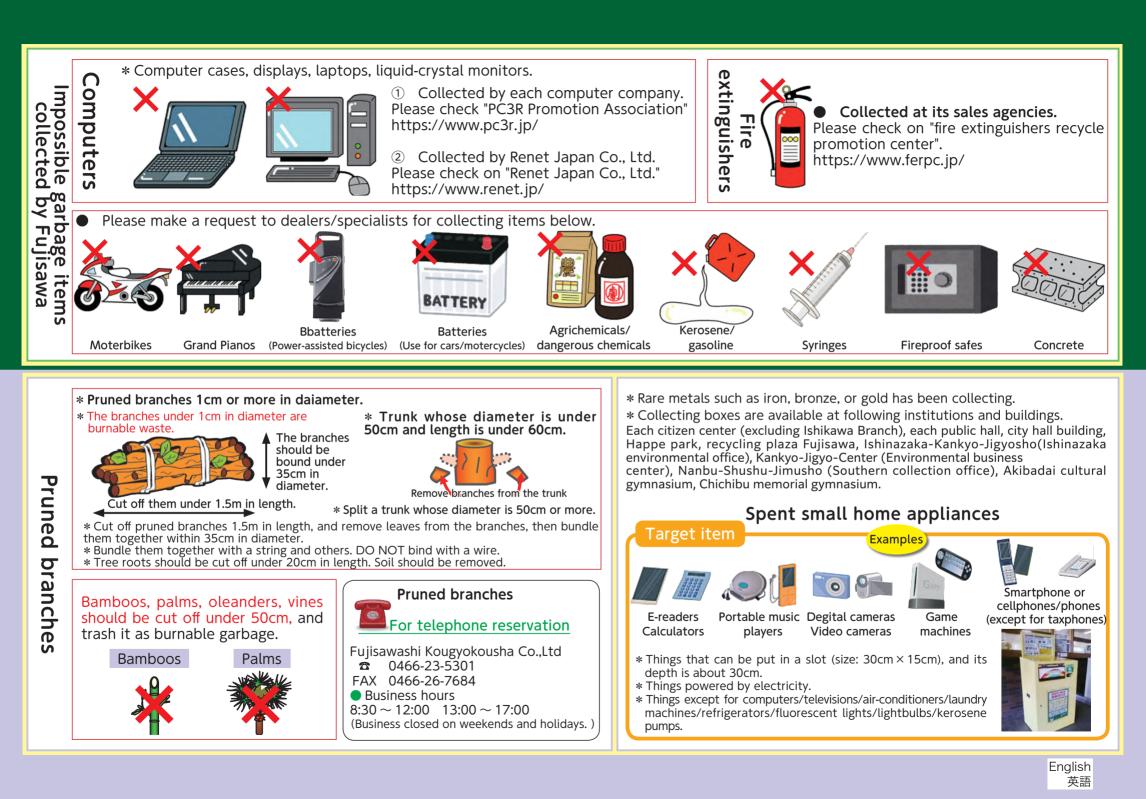

#### How to take it out Branches Green grass and (within 1cm in Diapers leaves diameter) How to take it out \* Put it into the designated garbage bag. Branches (within 1cm in Diapers Green grass and leaves diameter)

### \* Put it out at the collecting site by 8:00 a.m. of the collecting day.

Metallic kitchen appliances

Buckets and others

Containers

\* Bundle the branches with string

Rinse

Nets

Pots, kettles, pans, forks, spoons, knives, sieves, mixing bawls and others are classified as "cans/pots and pans"