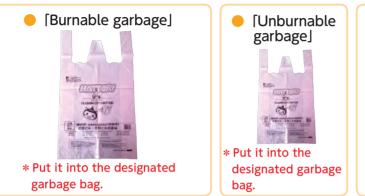

#### Charged garbage collecting bags designated by Fujisawa

Household garbage

Put out "Burnable garbage" and "unburnable garbage" with the garbage collecting bag designated by Fujisawa. No garbage collecting will be implemented if other bags are use as a collecting bag.