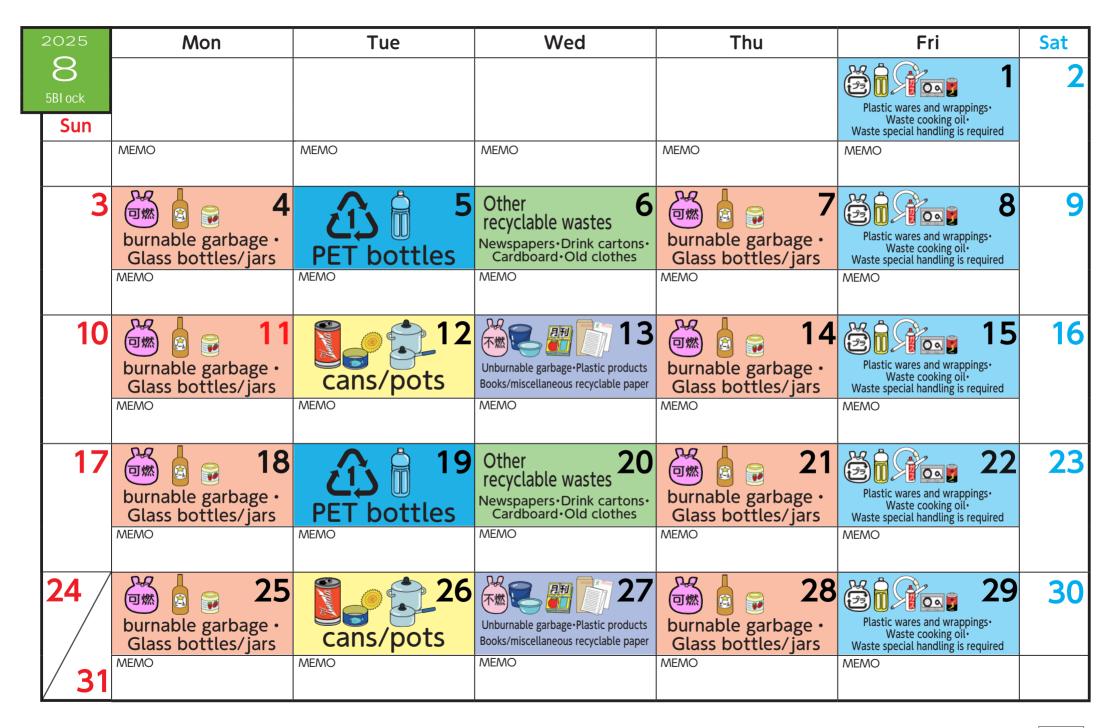

| 2025                    | Mon                                      | Tue               | Wed                                                                                              | Thu                                      | Fri                                                                                              | Sat |
|-------------------------|------------------------------------------|-------------------|--------------------------------------------------------------------------------------------------|------------------------------------------|--------------------------------------------------------------------------------------------------|-----|
| 4<br><sup>5BI ock</sup> | МЕМО                                     | PET bottles       | Other 2<br>recyclable wastes<br>Newspapers • Drink cartons •<br>Cardboard • Old clothes<br>MEMO  | burnable garbage ·<br>Glass bottles/jars | Plastic wares and wrappings-<br>Waste cooking oil-<br>Waste special handling is required<br>MEMO | 5   |
| 6                       | burnable garbage •<br>Glass bottles/jars | Cans/pots<br>MEMO | Unburnable garbage · Plastic products<br>Books/miscellaneous recyclable paper                    | burnable garbage •<br>Glass bottles/jars | Plastic wares and wrappings-<br>Waste cooking oil-<br>Waste special handling is required<br>MEMO | 12  |
| 13                      | burnable garbage •<br>Glass bottles/jars | PET bottles       | Other 16<br>recyclable wastes<br>Newspapers • Drink cartons •<br>Cardboard • Old clothes<br>MEMO | burnable garbage ·<br>Glass bottles/jars | Plastic wares and wrappings-<br>Waste cooking oil-<br>Waste special handling is required<br>MEMO | 19  |
| 20                      | burnable garbage •<br>Glass bottles/jars | 22<br>cans/pots   | Unburnable garbage•Plastic products<br>Books/miscellaneous recyclable paper                      | burnable garbage ·<br>Glass bottles/jars | Plastic wares and wrappings-<br>Waste cooking oil-<br>Waste special handling is required<br>MEMO | 26  |
| 27                      | burnable garbage •<br>Glass bottles/jars | PET bottles       | Other 30<br>recyclable wastes<br>Newspapers • Drink cartons •<br>Cardboard • Old clothes<br>MEMO | МЕМО                                     | MEMO                                                                                             |     |