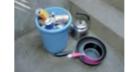

Food use

Rinse

**Buckets and others** 

**Containers** 

Unburnable garbage

\* Metal bottle caps/glass jar caps, lightbulbs, ceramics, glass tableware, vases, ashtrays, milky white cosmetic bottles, and glass are classified as "unburnable garbage".

② Remove a label

How take it tout

Single-family housing

**Buckets and others** 

Containers

\* Caps and labels are classified as "plastic wares and wrappings"