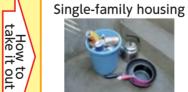

#### House-to-house garbage collecting system

Garbage items collected by houseto-house garbage collecting system

How to take it out

"Burnable garbage" "Glass bottles/jars" "Unburnable garbage" "Books/papers" "Plastic wares""Plastic containers and wrappings""Waste requiring specific process""Waste cooking oil" "cans/pots" "PET bottles/plastic bottles"

\* Put it out at the collecting site by 8:00 a.m. of the collecting day.