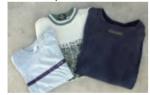

\* Acceptable materials are clothes/curtains/shirts/blankets/fabric only.

- \* DO NOT take out the garbage on rainy days.
- \* DO NOT take out the garbage with putting into plastic bag.
- \* Bind it crisscross with string.
- \* Sweater/leather clothes can also be taken out.
- \* cotton/feather contained material is unburnable garbage.