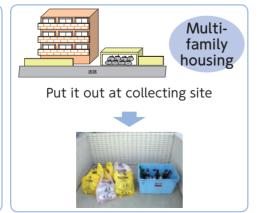

#### Other recyclable wastes collecting

Other recyclable waste items

"Newspaper/flyers" "cardboard" "recycling milk cartons/juice boxes""old clothes"

How to take it out

- \* Put it out at "other recyclable wastes" collecting site in collective housing.
- \* Put it out between 7:00 a.m. and 9:00 a.m. on collecting days.