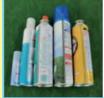

#### Gas sylinders/spray cans

Use up the contents and throw away the hole. The same is true f the contents cannot be used up.