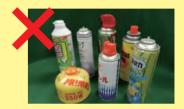

#### Gas sylinders/spray cans

Use up the contents and throw away the hole. The same is true f the contents cannot be used up.