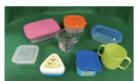

\* You can put them off with a transparent bag.

- \* Tupperwares \* Office supplies \* Planters \* Buckets \* Baskets
- \* Plastic cases \* Bath appliances \* Kitchen appliances \* Plastic cups \* CD cases