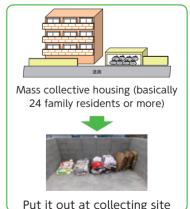

#### Other recyclable wastes collecting

Other recyclable waste items

"Newspaper/flyers" "cardboard" "recycling milk cartons/juice boxes""old clothes"

How to take it out

- \* Put it out at "other recyclable wastes" collecting site in collective housing.
- \* Put it out between 7:00 a.m. and 9:00 a.m. on collecting days.