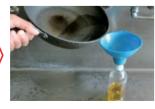

#### How to take it out

- \* Pour the oil into a screw cap pet bottle
- \* Close a screw cap tightly
- \* This is limited to "waste cooking oil (vegetable oil)"
- \* Animal oil, engine oil, and industrial oil cannot be placed.