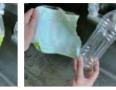

#### How to take it out

- \* Pour the oil into a screw cap pet bottle
- \* Close a screw cap tightly
- \* This is limited to "waste cooking oil (vegetable oil)"
- \* Animal oil, engine oil, and industrial oil cannot be placed.