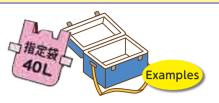

You can put them off with a transparent bag.

Price of the designated garbage bags for home use

Types of garbage bag a set of 10 bags a set of 5 bags

Mini (5L) ¥100

Small (10L) ¥200

Medium (20L) ¥400

Large (40L) ¥400

\*You can purchase the bags at convenience stores, supermarkets and others.

\* As a general rule, you must dispose of your industrial waste on your own. No collection will be implemented even if you put the waste into a garbage collecting bag for home use, then place it at collecting site.