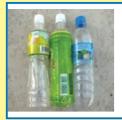

#### How to take it out

- \* Pour the oil into a screw cap pet bottle
- \* Close a screw cap tightly
- \* This is limited to "waste cooking oil (vegetable oil)"
- \* Animal oil, engine oil, and industrial oil cannot be placed.