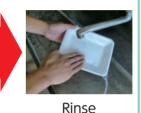

Green grass and leaves

Branches (within 1cm in

\* Bundle the branches with \* You can put them off with a transparent bag. string

\* Put it out at the collecting site by 8:00 a.m. of the collecting day.

Beverage use

Food use

Rinse

**Buckets and others** 

**Containers** 

Unburnable garbage

\* Metal bottle caps/glass jar caps, lightbulbs, ceramics, glass tableware, vases, ashtrays, milky white cosmetic bottles, and glass are classified as "unburnable garbage".