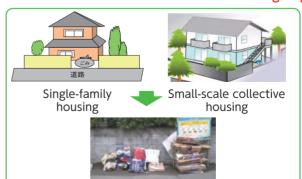

#### House-to-house garbage collecting system

Garbage items collected by houseto-house garbage collecting system

How to take it out

"Burnable garbage" "Glass bottles/jars" "Unburnable garbage" "Books/papers" "Plastic wares""Plastic containers and wrappings""Waste requiring specific process""Waste cooking oil" "cans/pots" "PET bottles/plastic bottles"

\* Put it out at the collecting site by 8:00 a.m. of the collecting day.