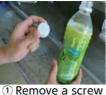

#### How to take it out

- \* Pour the oil into a screw cap pet bottle
- \* Close a screw cap tightly
- \* This is limited to "waste cooking oil (vegetable oil)"
- \* Animal oil, engine oil, and industrial oil cannot be placed.