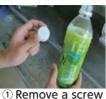

Waste

S S

special required.

② Remove a label

How take it tout

Single-family housing

Nets

**Buckets and others** 

Containers

\* Caps and labels are classified as "plastic wares and wrappings"

# cooking

- \* Pour the oil into a screw cap pet bottle
- \* Close a screw cap tightly
- \* This is limited to "waste cooking oil (vegetable oil)"
- \* Animal oil, engine oil, and industrial oil cannot be placed.