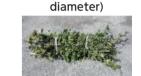

\* Collecting boxes are available at following institutions and buildings.

Fireproof safes

Concrete

- \* Pruned branches 1cm or more in daiameter.
- \* The branches under 1cm in diameter are burnable waste.

The branches should be bound under 35cm in diameter.

\* Trunk whose diameter is under 50cm and length is under 60cm.

Remove branches from the trunk

- \* Split a trunk whose diameter is 50cm or more.
- \* Cut off pruned branches 1.5m in length, and remove leaves from the branches, then bundle them together within 35cm in diameter.
- \* Bundle them together with a string and others. DO NOT bind with a wire.
- \* Tree roots should be cut off under 20cm in length. Soil should be removed.

Bamboos, palms, oleanders, vines should be cut off under 50cm, and trash it as burnable garbage.

Bamboos

**Pruned branches** 