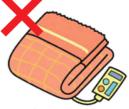

#### Fluorescent lights

Put them in original cases if vou still have.

Put it out at collecting site without any break

#### Mercury thermometers/mercury sphygmomanometers/mercury temperature indicators

Put them in original cases if you still have. Put it out at collecting site without any break