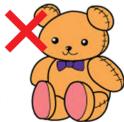

How take it

\* In case a waste whose size is less than 50cm but it is unable to put in the bag, paste the designated garbage bag for 40L or 2 designated garbage bags for 20L on the waste.

- \* Brooms/cleaning mops \* Baby walkers \* Tension rods
- \* Bamboo swords \* Shovels \* Bathtub covers \* Fishing rods
- \* Bicycle inflators \* horicultural poles \* bats \* Ski poles \* Rackets
- \* Stuffed toys \* Curtain rails \* Golf clubs (up to 6 clubs) \* LED tube lights \* Mats/rugs (Kitchen/Toilet/Bathroom/Entrance) \* Umbrellas
- \*Floor cushions \* Pillows \* Walking sticks \* Dustpans \* Insect nets
- \* Swimming rings