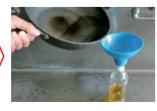

# cooking

- \* Pour the oil into a screw cap pet bottle
- \* Close a screw cap tightly
- \* This is limited to "waste cooking oil (vegetable oil)"
- \* Animal oil, engine oil, and industrial oil cannot be placed.