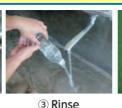

Food use

Rinse

**Buckets and others** 

**Containers** 

Unburnable garbage

\* Metal bottle caps/glass jar caps, lightbulbs, ceramics, glass tableware, vases, ashtrays, milky white cosmetic bottles, and glass are classified as "unburnable garbage".

Rinse

\* You can put them off with a transparent bag.