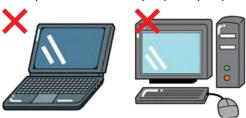

FAX 0466-26-7684 (Business closed on weekends and holidays.)

★ You can make a resavation through the internet. https://sodai-sys.jp/fujisawa/users/

mpossible collected П uJisawa

Televisions (cathode-ray tube, liquid crystal and plasma), air-conditioners, refrigerators, freezers, washing machines, laundry dryers cannot be collected by Fujisawa

- In case of making a replacement purchase Please make a request to the shop you have purchased the product.
- In case of disposal only
- \* Please call the stores or electrical appliance stores you have purcharsed.
- \* Please pay a recycling process fee at a post office in advance, then you can also bring the drop off site written on the right side of this page.

#### The designated drop off sites

Sato Co.,Ltd. Recycle section 1075, Hagizono, Chigasaki-shi

0467-84-6785

FAX 0467-84-6785

Seino Transportation Co.,Ltd. Chigasaki designated pickup place 3886, Hagizono, Chigasaki-shi