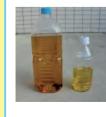

# cooking

- \* Pour the oil into a screw cap pet bottle
- \* Close a screw cap tightly
- \* This is limited to "waste cooking oil (vegetable oil)"
- \* Animal oil, engine oil, and industrial oil cannot be placed.