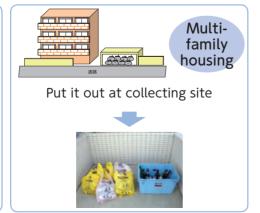

Waste

S S

special required.

② Remove a label

How take it tout

Single-family housing

Nets

**Buckets and others** 