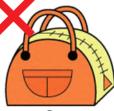

#### The main types of product \_Examples

- \* It is only a product whose size is under 50cm.
- \* Products made from metals, glass, plastic, rubber, or leather.
- \* Leather products/shoes/bags \* CDs/Records/DVDs \* Alminium foil \* Metal \* Lightbulbs/incandescent light bulbs
- \* Audio speakers \* Cotton-padded clothes
- \* 18-litter square cans/paint cans
- \* Joint mats/puzzle mats
- \* Enameled products \* Glass/ceramics
- \* Knives such as a kitchen knife
- \* Appliances \* Tableware \* LED bulbs