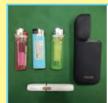

trays/packings \* Cups \* Bottles
- \* Expanded polystyrene
- \* Caps and labels of PET bottles. \* Except for products sold as "Plastic products"







Rinse





\* You can put them off with a transparent bag.



#### Fluorescent lights

Put them in original cases if vou still have.

Put it out at collecting site without any break



#### Gas sylinders/spray cans

Use up the contents and throw away the hole. The same is true if the contents cannot be used up



#### Batteries/button batteries/smallsized rechargeable batteries

IUsolate the electrodes with cellophane tape

\* Any batteries for bicycles, moterbikes, electric assisted bicycles and others cannot be collected by the City.



Cassette tapes/video tapes/8mm tapes and others

These cases are classified as "Plastic products".



#### **Electronic Cigarette**

Cigarette lighters immerse it in water



#### Mercury thermometers/mercury sphygmomanometers/mercury temperature indicators

Put them in original cases if you still have. Put it out at collecting site without any break

# cooking







- \* Pour the oil into a screw cap pet bottle
- \* Close a screw cap tightly
- \* This is limited to "waste cooking oil (vegetable oil)"
- \* Animal oil, engine oil, and industrial oil cannot be placed.





\* You can put them off with a transparent bag.









- \* You can put it out at collecitng site on rainy days as well.
- \* Flyers can be place with newspaper at the collecting site.
- \* Bind it crisscross with string.
- \* DO NOT put it together with books/magazines/miscellaneous recyclable papers.

Cardboard