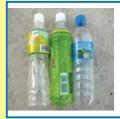

Food use

Rinse

**Buckets and others** 

**Containers** 

Unburnable garbage

\* Metal bottle caps/glass jar caps, lightbulbs, ceramics, glass tableware, vases, ashtrays, milky white cosmetic bottles, and glass are classified as "unburnable garbage".

Beverage use/ food use

Metallic kitchen appliances

How to take it out

**Buckets and others** 

Containers

Nets

Pots, kettles, pans, forks, spoons, knives, sieves, mixing bawls and others are classified as "cans/pots and pans"