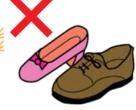

#### The main types of product \_Examples

- \* It is only a product whose size is under 50cm.
- \* Products made from metals, glass, plastic, rubber, or leather.
- \* Leather products/shoes/bags \* CDs/Records/DVDs \* Alminium foil \* Metal \* Lightbulbs/incandescent light bulbs
- \* Audio speakers \* Cotton-padded clothes
- \* 18-litter square cans/paint cans
- \* Joint mats/puzzle mats
- \* Enameled products \* Glass/ceramics
- \* Knives such as a kitchen knife
- \* Appliances \* Tableware \* LED bulbs