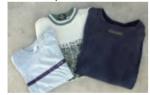

### Other recyclable wastes collecting

Other recyclable waste items

"Newspaper/flyers" "cardboard" "recycling milk cartons/juice boxes""old clothes"

How to take it out

- \* Put it out at "other recyclable wastes" collecting site in collective housing.
- \* Put it out between 7:00 a.m. and 9:00 a.m. on collecting days.