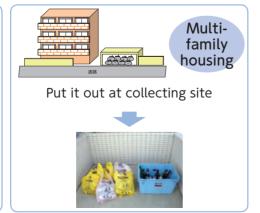

### Other recyclable wastes collecting

Other recyclable waste items

"Newspaper/flyers" "cardboard" "recycling milk cartons/juice boxes""old clothes"

How to take it out

- \* Put it out at "other recyclable wastes" collecting site in collective housing.
- \* Put it out between 7:00 a.m. and 9:00 a.m. on collecting days.