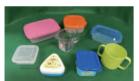

• [Burnable garbage]

\* Put it into the designated garbage bag.

[Unburnable garbage]

Put it into the designated garbage bag.

- [Plastic containers and wrappings]
- [Plastic products]
- [Waste requiring specific process]