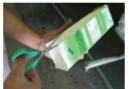

### Other recyclable wastes collecting

Other recyclable waste items

"Newspaper/flyers" "cardboard" "recycling milk cartons/juice boxes""old clothes"

How to take it out

- \* Put it out at "other recyclable wastes" collecting site in collective housing.
- \* Put it out between 7:00 a.m. and 9:00 a.m. on collecting days.