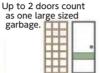

10kg) \* Gas/petroleum fan heaters Dehumidifier (aerosol gas used)

\* \*Following garbage items can be put off as one large sized garbage if you collect a bunch or set of the designated items.

count as one

case is classified as

unburnable garbage

Metallic cases

Up to 2 mats count Up to 2 mats count as one large sized garbage (size under 3 tatami mats in total.)

garbage (size under 3 tatami mats in total





as one large sized

off as unburnable

garbage.

Blue tarps



\*Futons the tatami mat, put them Japanese-style beddings



Up to 3 doors count

Spring mattresses are classified as a special large sized gargbage Mattresses



large sized garbage.

W Under 50kg Lumber and





Laundry poles



\*Corrugated polycarbonate panels are included Corrugated Metal Panels sliding doors



W Under 50cm of the door is classified as burnable garbage. doors/fusuma,



Up to 3 doors

count as one larze

Shoji, paper sliding case is classified as unburnable garbage Screen door

Garbage items can be put off as one large sized garbage if you collect a set of the designated items. \*Even the



Kotatsu table Golf clubs and

golf bags



poles

disposal of only its stands are classified as large-sized garbage.

Laundry pole stands

Rug mats

0

N

ed

garbag

Following 16 garbage items are special large-sized garbage. \1,000 is

required as handling fee.

- \* Chest of drawers \* Beds/electric beds \* Sofas
- \* Tatami mats \* Cupboards \* sheds \* Tables \* Sinks
- \* Side boards \* Gate doors/gateposts \* Spring mattresses
- \* Organs/keyboard instruments such as electric organ (