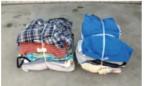

### Other recyclable wastes collecting

Other recyclable waste items

"Newspaper/flyers" "cardboard" "recycling milk cartons/juice boxes""old clothes"

How to take it out

- \* Put it out at "other recyclable wastes" collecting site in collective housing.
- \* Put it out between 7:00 a.m. and 9:00 a.m. on collecting days.