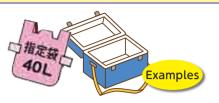

You can put them off with a transparent bag.

Price of the designated garbage bags for home use

Types of garbage bag a set of 10 bags a set of 5 bags

Mini (5L) ¥100

Small (10L) ¥200

Medium (20L) ¥400

Large (40L) ¥400