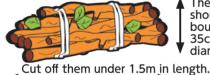

### House-to-house garbage collecting system

Garbage items collected by houseto-house garbage collecting system

How to take it out

"Burnable garbage" "Glass bottles/jars" "Unburnable garbage" "Books/papers" "Plastic wares""Plastic containers and wrappings""Waste requiring specific process""Waste cooking oil" "cans/pots" "PET bottles/plastic bottles"

\* Put it out at the collecting site by 8:00 a.m. of the collecting day.