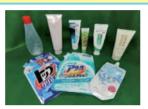

• [Burnable garbage]

\* Put it into the designated garbage bag.

[Unburnable garbage]

Put it into the designated garbage bag.

- [Plastic containers and wrappings]
- [Plastic products]
- [Waste requiring specific process]