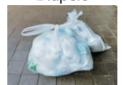

### Charged garbage collecting bags designated by Fujisawa

Household garbage

Put out "Burnable garbage" and "unburnable garbage" with the garbage collecting bag designated by Fujisawa. No garbage collecting will be implemented if other bags are use as a collecting bag.

• [Burnable garbage]

\* Put it into the designated garbage bag.

[Unburnable garbage]

Put it into the designated garbage bag.

- [Plastic containers and wrappings]
- [Plastic products]
- [Waste requiring specific process]

You can put them off with a transparent bag.

Price of the designated garbage bags for home use

Types of garbage bag a set of 10 bags a set of 5 bags

Mini (5L) ¥100

Small (10L) ¥200

Medium (20L) ¥400

Large (40L) ¥400