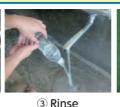

### House-to-house garbage collecting system

Garbage items collected by houseto-house garbage collecting system

How to take it out

"Burnable garbage" "Glass bottles/jars" "Unburnable garbage" "Books/papers" "Plastic wares""Plastic containers and wrappings""Waste requiring specific process""Waste cooking oil" "cans/pots" "PET bottles/plastic bottles"