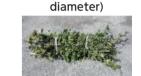

### House-to-house garbage collecting system

Garbage items collected by houseto-house garbage collecting system

How to take it out

"Burnable garbage" "Glass bottles/jars" "Unburnable garbage" "Books/papers" "Plastic wares""Plastic containers and wrappings""Waste requiring specific process""Waste cooking oil" "cans/pots" "PET bottles/plastic bottles"