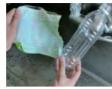

### House-to-house garbage collecting system

Garbage items collected by houseto-house garbage collecting system

How to take it out

"Burnable garbage" "Glass bottles/jars" "Unburnable garbage" "Books/papers" "Plastic wares""Plastic containers and wrappings""Waste requiring specific process""Waste cooking oil" "cans/pots" "PET bottles/plastic bottles"