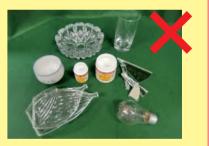

• [Burnable garbage]

\* Put it into the designated garbage bag.

[Unburnable garbage]

Put it into the designated garbage bag.

- [Plastic containers and wrappings]
- [Plastic products]
- [Waste requiring specific process]