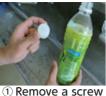

### House-to-house garbage collecting system

Garbage items collected by houseto-house garbage collecting system

How to take it out

"Burnable garbage" "Glass bottles/jars" "Unburnable garbage" "Books/papers" "Plastic wares""Plastic containers and wrappings""Waste requiring specific process""Waste cooking oil" "cans/pots" "PET bottles/plastic bottles"