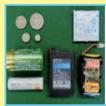

### House-to-house garbage collecting system

Garbage items collected by houseto-house garbage collecting system

How to take it out

"Burnable garbage" "Glass bottles/jars" "Unburnable garbage" "Books/papers" "Plastic wares""Plastic containers and wrappings""Waste requiring specific process""Waste cooking oil" "cans/pots" "PET bottles/plastic bottles"