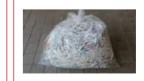

• [Burnable garbage]

\* Put it into the designated garbage bag.

[Unburnable garbage]

Put it into the designated garbage bag.

- [Plastic containers and wrappings]
- [Plastic products]
- [Waste requiring specific process]

You can put them off with a transparent bag.

Price of the designated garbage bags for home use

Types of garbage bag a set of 10 bags a set of 5 bags

Mini (5L) ¥100

Small (10L) ¥200

Medium (20L) ¥400

Large (40L) ¥400