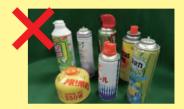

• [Burnable garbage]

\* Put it into the designated garbage bag.

[Unburnable garbage]

Put it into the designated garbage bag.

- [Plastic containers and wrappings]
- [Plastic products]
- [Waste requiring specific process]