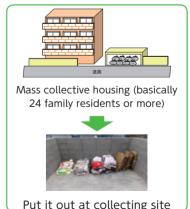

### Other recyclable wastes collecting

Other recyclable waste items

"Newspaper/flyers" "cardboard" "recycling milk cartons/juice boxes""old clothes"

How to take it out

- \* Put it out at "other recyclable wastes" collecting site in collective housing.
- \* Put it out between 7:00 a.m. and 9:00 a.m. on collecting days.