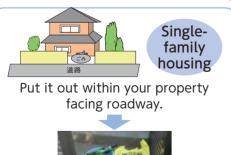

### House-to-house garbage collecting system

Garbage items collected by houseto-house garbage collecting system

How to take it out

"Burnable garbage" "Glass bottles/jars" "Unburnable garbage" "Books/papers" "Plastic wares""Plastic containers and wrappings""Waste requiring specific process""Waste cooking oil" "cans/pots" "PET bottles/plastic bottles"

\* Put it out at the collecting site by 8:00 a.m. of the collecting day.