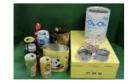

### House-to-house garbage collecting system

Garbage items collected by houseto-house garbage collecting system

How to take it out

"Burnable garbage" "Glass bottles/jars" "Unburnable garbage" "Books/papers" "Plastic wares""Plastic containers and wrappings""Waste requiring specific process""Waste cooking oil" "cans/pots" "PET bottles/plastic bottles"