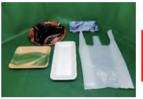

### House-to-house garbage collecting system

Garbage items collected by houseto-house garbage collecting system

How to take it out

"Burnable garbage" "Glass bottles/jars" "Unburnable garbage" "Books/papers" "Plastic wares""Plastic containers and wrappings""Waste requiring specific process""Waste cooking oil" "cans/pots" "PET bottles/plastic bottles"