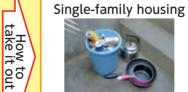

### House-to-house garbage collecting system

Garbage items collected by houseto-house garbage collecting system

How to take it out

"Burnable garbage" "Glass bottles/jars" "Unburnable garbage" "Books/papers" "Plastic wares""Plastic containers and wrappings""Waste requiring specific process""Waste cooking oil" "cans/pots" "PET bottles/plastic bottles"

\* Put it out at the collecting site by 8:00 a.m. of the collecting day.