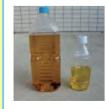

• [Burnable garbage]

\* Put it into the designated garbage bag.

[Unburnable garbage]

Put it into the designated garbage bag.

- [Plastic containers and wrappings]
- [Plastic products]
- [Waste requiring specific process]

You can put them off with a transparent bag.

Price of the designated garbage bags for home use

Types of garbage bag a set of 10 bags a set of 5 bags

Mini (5L) ¥100

Small (10L) ¥200

Medium (20L) ¥400

Large (40L) ¥400