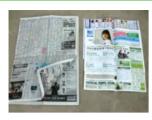

### Other recyclable wastes collecting

Other recyclable waste items

"Newspaper/flyers" "cardboard" "recycling milk cartons/juice boxes""old clothes"

How to take it out

- \* Put it out at "other recyclable wastes" collecting site in collective housing.
- \* Put it out between 7:00 a.m. and 9:00 a.m. on collecting days.