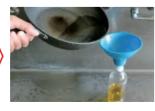

### House-to-house garbage collecting system

Garbage items collected by houseto-house garbage collecting system

How to take it out

"Burnable garbage" "Glass bottles/jars" "Unburnable garbage" "Books/papers" "Plastic wares""Plastic containers and wrappings""Waste requiring specific process""Waste cooking oil" "cans/pots" "PET bottles/plastic bottles"