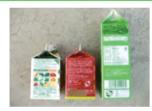

### Other recyclable wastes collecting

Other recyclable waste items

"Newspaper/flyers" "cardboard" "recycling milk cartons/juice boxes""old clothes"

How to take it out

- \* Put it out at "other recyclable wastes" collecting site in collective housing.
- \* Put it out between 7:00 a.m. and 9:00 a.m. on collecting days.