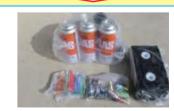

### House-to-house garbage collecting system

Garbage items collected by houseto-house garbage collecting system

How to take it out

"Burnable garbage" "Glass bottles/jars" "Unburnable garbage" "Books/papers" "Plastic wares""Plastic containers and wrappings""Waste requiring specific process""Waste cooking oil" "cans/pots" "PET bottles/plastic bottles"