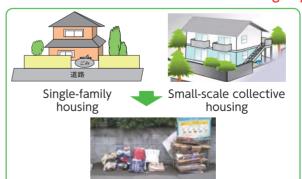

### House-to-house garbage collecting system

Garbage items collected by houseto-house garbage collecting system

How to take it out

"Burnable garbage" "Glass bottles/jars" "Unburnable garbage" "Books/papers" "Plastic wares""Plastic containers and wrappings""Waste requiring specific process""Waste cooking oil" "cans/pots" "PET bottles/plastic bottles"

\* Put it out at the collecting site by 8:00 a.m. of the collecting day.