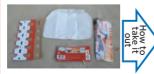

### House-to-house garbage collecting system

Garbage items collected by houseto-house garbage collecting system

How to take it out

"Burnable garbage" "Glass bottles/jars" "Unburnable garbage" "Books/papers" "Plastic wares""Plastic containers and wrappings""Waste requiring specific process""Waste cooking oil" "cans/pots" "PET bottles/plastic bottles"

\* Put it out at the collecting site by 8:00 a.m. of the collecting day.