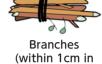

### House-to-house garbage collecting system

Garbage items collected by houseto-house garbage collecting system

How to take it out

"Burnable garbage" "Glass bottles/jars" "Unburnable garbage" "Books/papers" "Plastic wares""Plastic containers and wrappings""Waste requiring specific process""Waste cooking oil" "cans/pots" "PET bottles/plastic bottles"