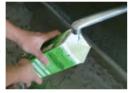

### Other recyclable wastes collecting

Other recyclable waste items

"Newspaper/flyers" "cardboard" "recycling milk cartons/juice boxes""old clothes"

How to take it out

- \* Put it out at "other recyclable wastes" collecting site in collective housing.
- \* Put it out between 7:00 a.m. and 9:00 a.m. on collecting days.