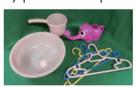

### House-to-house garbage collecting system

Garbage items collected by houseto-house garbage collecting system

How to take it out

"Burnable garbage" "Glass bottles/jars" "Unburnable garbage" "Books/papers" "Plastic wares""Plastic containers and wrappings""Waste requiring specific process""Waste cooking oil" "cans/pots" "PET bottles/plastic bottles"

\* Put it out at the collecting site by 8:00 a.m. of the collecting day.