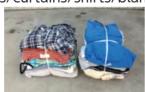

### Other recyclable wastes collecting

Other recyclable waste items

"Newspaper/flyers" "cardboard" "recycling milk cartons/juice boxes""old clothes"

How to take it out

- \* Put it out at "other recyclable wastes" collecting site in collective housing.
- \* Put it out between 7:00 a.m. and 9:00 a.m. on collecting days.