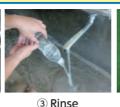

Food use

Rinse

**Buckets and others** 

**Containers** 

Unburnable garbage

\* Metal bottle caps/glass jar caps, lightbulbs, ceramics, glass tableware, vases, ashtrays, milky white cosmetic bottles, and glass are classified as "unburnable garbage".