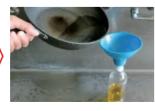

#### How to take it out

- \* Pour the oil into a screw cap pet bottle
- \* Close a screw cap tightly
- \* This is limited to "waste cooking oil (vegetable oil)"
- \* Animal oil, engine oil, and industrial oil cannot be placed.