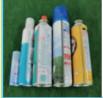

#### How to take it out

- \* Pour the oil into a screw cap pet bottle
- \* Close a screw cap tightly
- \* This is limited to "waste cooking oil (vegetable oil)"
- \* Animal oil, engine oil, and industrial oil cannot be placed.