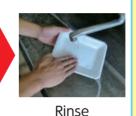

Food use

Rinse

**Buckets and others** 

**Containers** 

Unburnable garbage

\* Metal bottle caps/glass jar caps, lightbulbs, ceramics, glass tableware, vases, ashtrays, milky white cosmetic bottles, and glass are classified as "unburnable garbage".