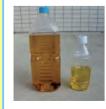

#### How to take it out

- \* Pour the oil into a screw cap pet bottle
- \* Close a screw cap tightly
- \* This is limited to "waste cooking oil (vegetable oil)"
- \* Animal oil, engine oil, and industrial oil cannot be placed.