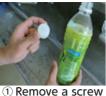

② Remove a label

How to take it out

Single-family housing

Multi-family housing

Nets

Buckets and others

Containers

\* Caps and labels are classified as "plastic wares and wrappings"

#### How to take it out

- \* Pour the oil into a screw cap pet bottle
- \* Close a screw cap tightly
- \* This is limited to "waste cooking oil (vegetable oil)"
- \* Animal oil, engine oil, and industrial oil cannot be placed.