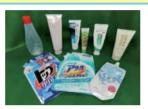

\*Put miscellaneous recyclable papers in a paper bag, and bind them crisscross with string.



\* Put the paper between books and others if there is no paper bag.



- \* You can also put out shredded paper with a plastic bag.
- \* DO NOT put out shredded paper on any rainy days.











② Remove a label





How to take it out

Single-family housing



Multi-family housing

Nets

Buckets and others

Containers

\* Caps and labels are classified as "plastic wares and wrappings"

### The main types of product

- \* Plastic food wrap \* Cushioning materials
- \* Plastic bags
- \* Tubes of toothpaste, seasoning and others
- \* Plastic food trays/packings \* Cups \* Bottles
- \* Expanded polystyrene
- \* Caps and labels of PET bottles. \* Except for products sold as "Plastic products"











\* You can put them off with a transparent bag.



### Fluorescent lights

Put them in original cases if you still have.

Put it out at collecting site without any break



### Gas sylinders/spray cans

Use up the contents and throw away the hole. The same is true if the contents cannot be used up



### Batteries/button batteries/smallsized rechargeable batteries

IUsolate the electrodes with cellophane tape

\*\* Any batteries for bicycles, moterbikes, electric assisted bicycles and others cannot be collected by the City.



Cassette tapes/video tapes/8mm tapes and others

These cases are classified as "Plastic products".



**Electronic Cigarette** 

Cigarette lighters immerse it in water



# Mercury thermometers/mercury sphygmomanometers/mercury temperature indicators

Put t